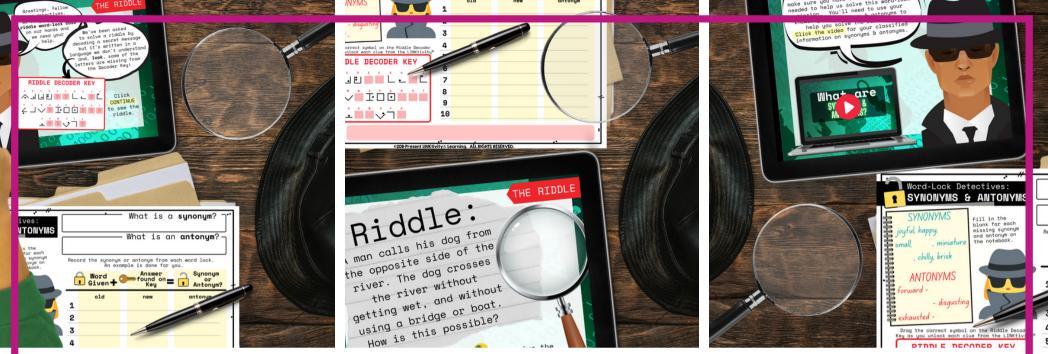

### **SYNONYMS & ANTONYMS** this icor anywhere you see if to always return to this Im What is a synonym? Word-Lock Detectives: SYNONYMS & ANTONYMS What is an antonym? SAKNONARS Fill in the blank for each joyful, happy, missing synonym Record the sunonum or antonum from ach word lock. and antonym on An example is done uou , miniature the notebook. small. Answ Synonym Word , chilly, brisk 1 found or Given + Antonym? ANTONYMS old antonym nei 1 forward -2 disqu

Kid-friendly rubrics and answer keys for each **LINKtivity**®

Inside the Word-Lock Detectives LINKtivity® for synonyms and antonyms, students will learn the definition of both of these terms and see examples. First, they will learn though an animated video that introduces synonyms and antonyms and models for them how to identify and use synonyms and antonyms in their reading and writing. Then, students will practice matching synonyms and antonyms to specific words as they work to solve a secret riddle!

# **Printable & Digital Student Recording Sheet**

What is a

Record the synonym or antonym from eac. An example is done for you

SYNONYMS & ANTONYMS

Printable Recording Sheet for LINKtivity