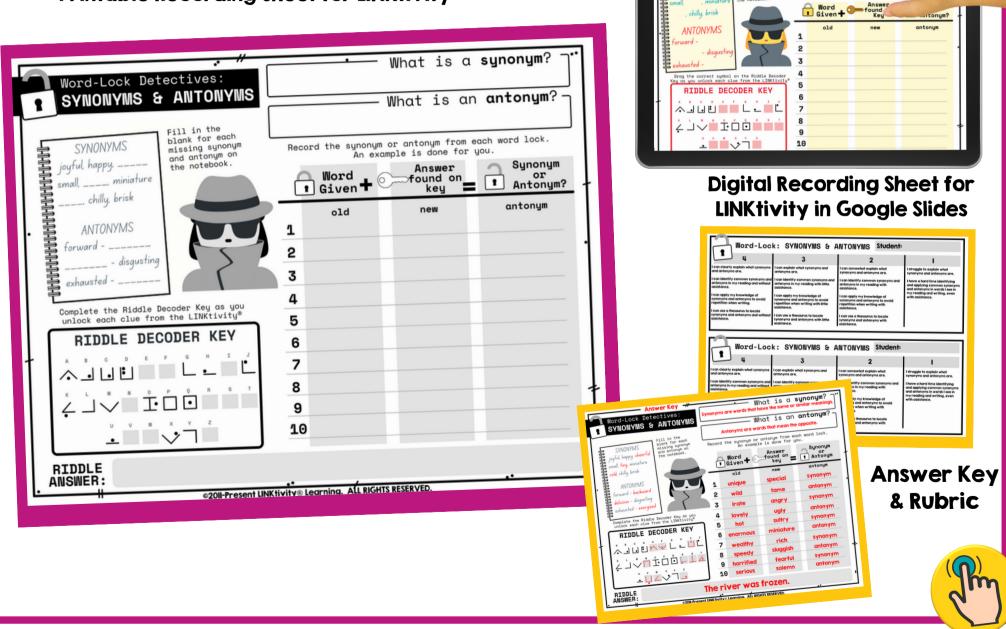

# **Printable & Digital Student Recording Sheet**

What is a

Record the synonym or antonym from eac. An example is done for you

SYNONYMS & ANTONYMS

Printable Recording Sheet for LINKtivity