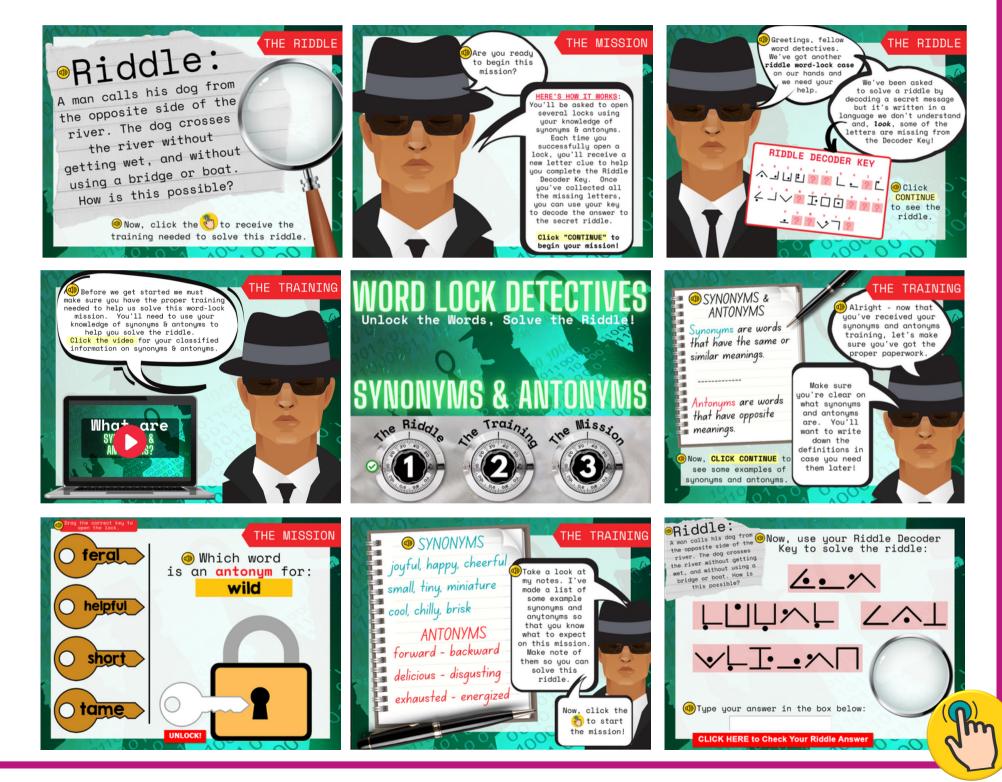

### **SYNONYMS & ANTONYMS** this icor anywhere you see if to always return to this Im What is a synonym? Word-Lock Detectives: SYNONYMS & ANTONYMS What is an antonym? SAKNONARS Fill in the blank for each joyful, happy, missing synonym Record the sunonum or antonum from ach word lock. and antonym on An example is done uou , miniature the notebook. small. Answ Synonym Word , chilly, brisk 1 found or Given + Antonym? ANTONYMS old antonym nei 1 forward -2 disqu

Kid-friendly rubrics and answer keys for each **LINKtivity**®

Inside the Word-Lock Detectives LINKtivity® for synonyms and antonyms, students will learn the definition of both of these terms and see examples. First, they will learn though an animated video that introduces synonyms and antonyms and models for them how to identify and use synonyms and antonyms in their reading and writing. Then, students will practice matching synonyms and antonyms to specific words as they work to solve a secret riddle!

## - More Sample Slides

Perfect for English language learners or students who could use a little extra support! Before we get started we must make sure you have the proper training needed to help us solve this word-lock mission. You'll need to use your knowledge of synonyms & antonyms to help you solve the riddle. Click the video for your classified information on synonyms & antonyms.

Mho

are

THE TRAIN

This LINK tivity is provided with AUDIO SUPPORT

sound