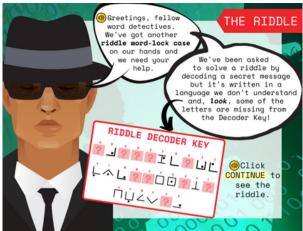

Inside the Word-Lock Detectives LINKtivity® for syllables, students will learn the definition as well as how to identify the number of syllables in a variety of words. First, they will learn though an animated video that introduces syllables and models for them how to segment words in parts. Then, students will practice identifying syllables as as well segmenting words into parts as they work to solve a secret riddle!