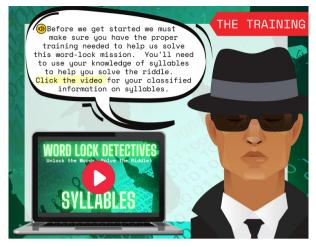

Inside the Word-Lock Detectives LINKtivity® for syllables, students will learn the definition as well as how to identify the number of syllables in a variety of words. First, they will learn though an animated video that introduces syllables and models for them how to segment words in parts. Then, students will practice identifying syllables as as well segmenting words into parts as they work to solve a secret riddle!