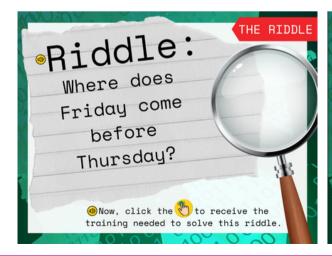

Inside the Word-Lock Detectives LINKtivity® for syllables, students will learn the definition as well as how to identify the number of syllables in a variety of words. First, they will learn though an animated video that introduces syllables and models for them how to segment words in parts. Then, students will practice identifying syllables as as well segmenting words into parts as they work to solve a secret riddle!