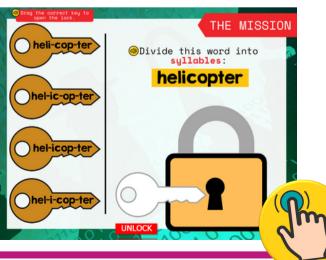

Inside the Word-Lock Detectives LINKtivity® for syllables, students will learn the definition as well as how to identify the number of syllables in a variety of words. First, they will learn though an animated video that introduces syllables and models for them how to segment words in parts. Then, students will practice identifying syllables as as well segmenting words into parts as they work to solve a secret riddle!

### **Digital Recording Sheet for** LINKtivity in Google Slides

de-liv-er-y

hel-i-cop-ter

parrot

monkey

delivery

8 helicopter

RIDDLE DECODER KEY