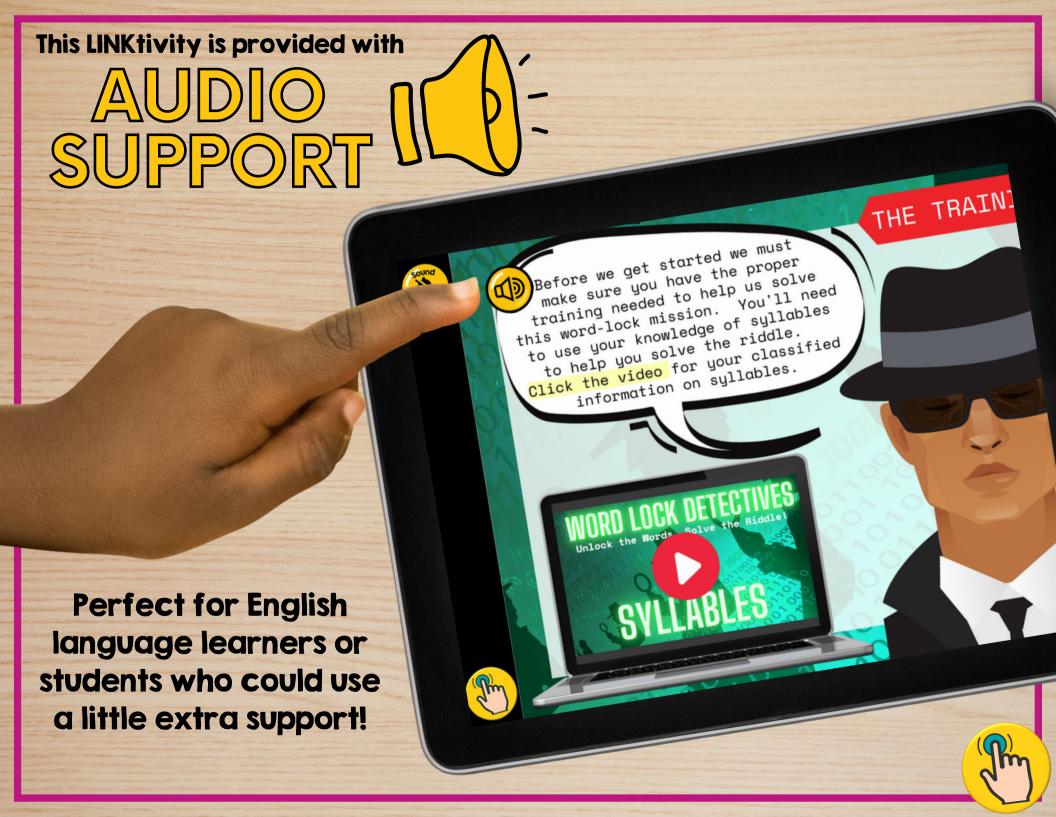

Inside the Word-Lock Detectives LINKtivity® for syllables, students will learn the definition as well as how to identify the number of syllables in a variety of words. First, they will learn though an animated video that introduces syllables and models for them how to segment words in parts. Then, students will practice identifying syllables as as well segmenting words into parts as they work to solve a secret riddle!