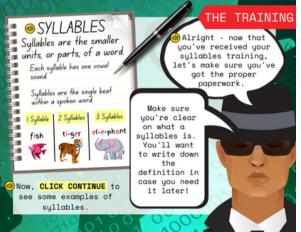

Inside the Word-Lock Detectives LINKtivity® for syllables, students will learn the definition as well as how to identify the number of syllables in a variety of words. First, they will learn though an animated video that introduces syllables and models for them how to segment words in parts. Then, students will practice identifying syllables as as well segmenting words into parts as they work to solve a secret riddle!