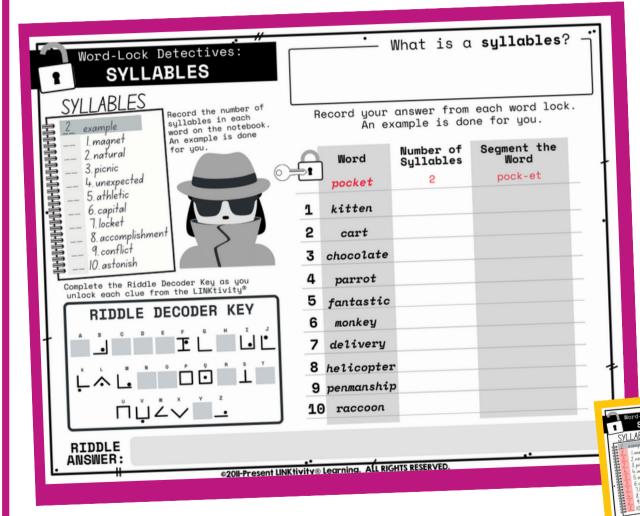

eacher guides to help you set up each LINKtivity® successfully in your classroom
- Student resources that go along with each LINKtivity (printable OR digital)
- Kid-friendly rubrics and answer keys for each LINKtivity®









Inside the Word-Lock Detectives LINKtivity® for syllables, students will learn the definition as well as how to identify the number of syllables in a variety of words. First, they will learn though an animated video that introduces syllables and models for them how to segment words in parts. Then, students will practice identifying syllables as as well segmenting words into parts as they work to solve a secret riddle!



### More Sample Slides





















## **Printable & Digital Student Recording Sheet**

#### **Printable Recording Sheet for LINKtivity**





### **Digital Recording Sheet for** LINKtivity in Google Slides



de-liv-er-y

hel-i-cop-ter

parrot

monkey

delivery

8 helicopter

RIDDLE DECODER KEY

ĻŅĿŴŻÓŮĿĹĸ ロロムンロー