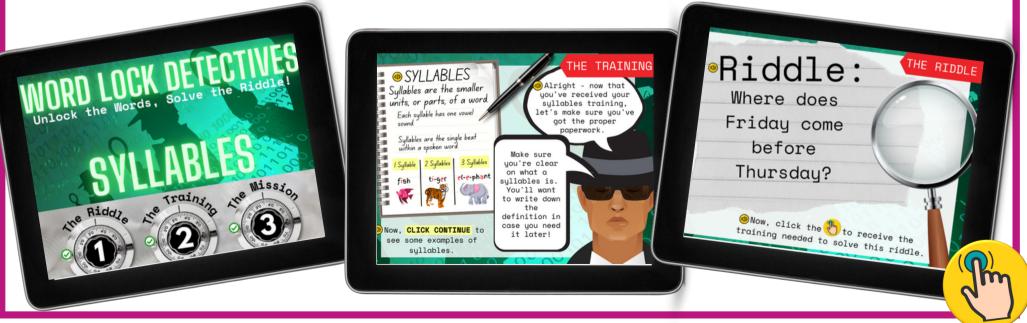

Inside the Word-Lock Detectives LINKtivity® for syllables, students will learn the definition as well as how to identify the number of syllables in a variety of words. First, they will learn though an animated video that introduces syllables and models for them how to segment words in parts. Then, students will practice identifying syllables as as well segmenting words into parts as they work to solve a secret riddle!