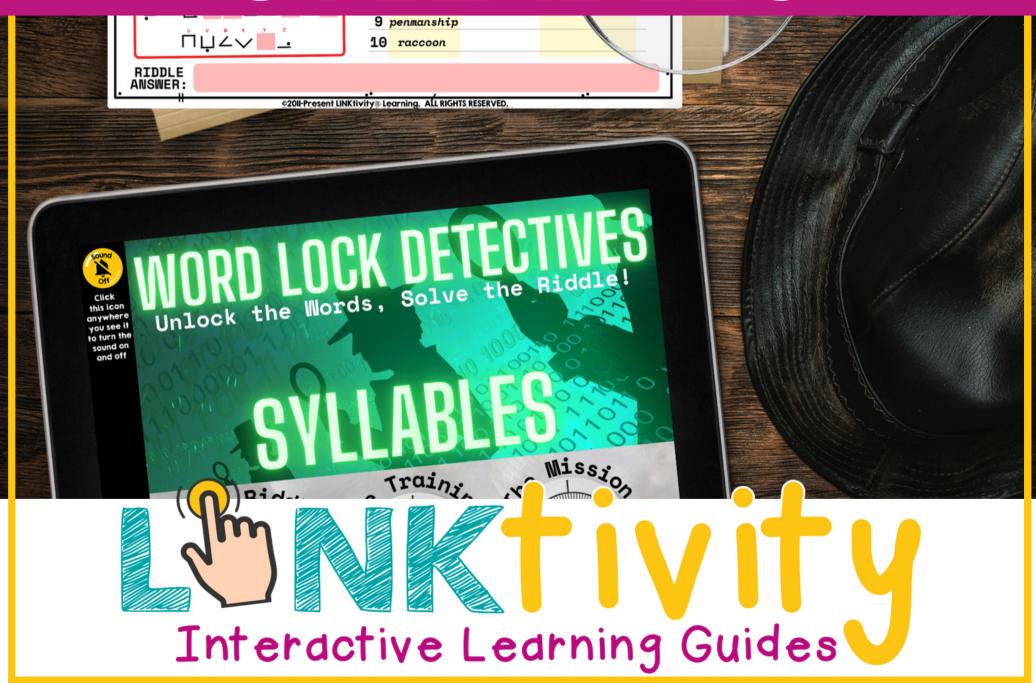

Inside the Word-Lock Detectives LINKtivity® for syllables, students will learn the definition as well as how to identify the number of syllables in a variety of words. First, they will learn though an animated video that introduces syllables and models for them how to segment words in parts. Then, students will practice identifying syllables as as well segmenting words into parts as they work to solve a secret riddle!