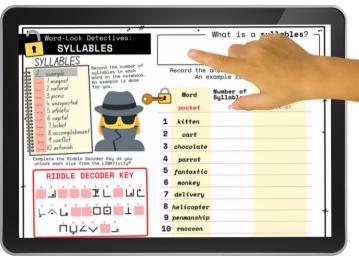

### **Digital Recording Sheet for** LINKtivity in Google Slides

de-liv-er-y

hel-i-cop-ter

parrot

monkey

delivery

8 helicopter

RIDDLE DECODER KEY