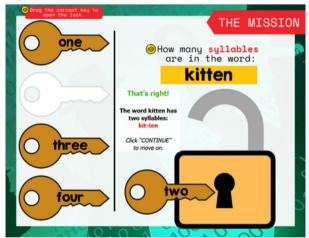

Inside the Word-Lock Detectives LINKtivity® for syllables, students will learn the definition as well as how to identify the number of syllables in a variety of words. First, they will learn though an animated video that introduces syllables and models for them how to segment words in parts. Then, students will practice identifying syllables as as well segmenting words into parts as they work to solve a secret riddle!