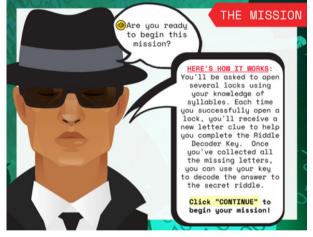

Inside the Word-Lock Detectives LINKtivity® for syllables, students will learn the definition as well as how to identify the number of syllables in a variety of words. First, they will learn though an animated video that introduces syllables and models for them how to segment words in parts. Then, students will practice identifying syllables as as well segmenting words into parts as they work to solve a secret riddle!