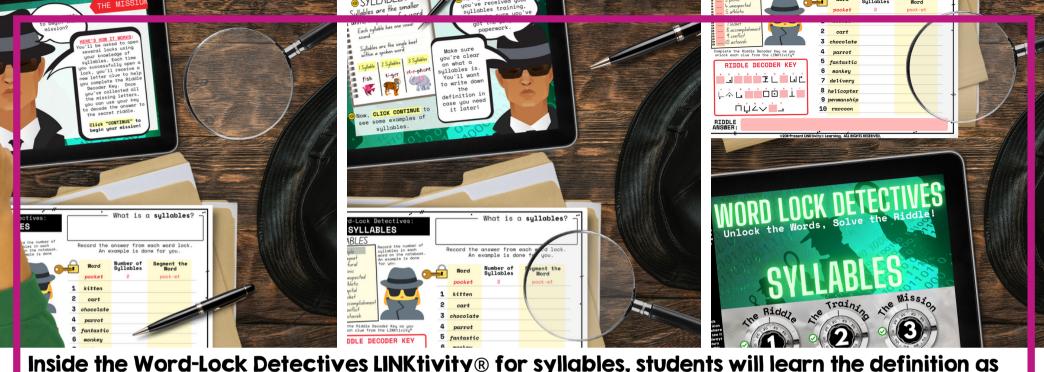

Inside the Word-Lock Detectives LINKtivity® for syllables, students will learn the definition as well as how to identify the number of syllables in a variety of words. First, they will learn though an animated video that introduces syllables and models for them how to segment words in parts. Then, students will practice identifying syllables as as well segmenting words into parts as they work to solve a secret riddle!

## **Printable & Digital Student Recording Sheet**

#### **Printable Recording Sheet for LINKtivity**

### **Digital Recording Sheet for** LINKtivity in Google Slides

de-liv-er-y

hel-i-cop-ter

parrot

monkey

delivery

8 helicopter

RIDDLE DECODER KEY