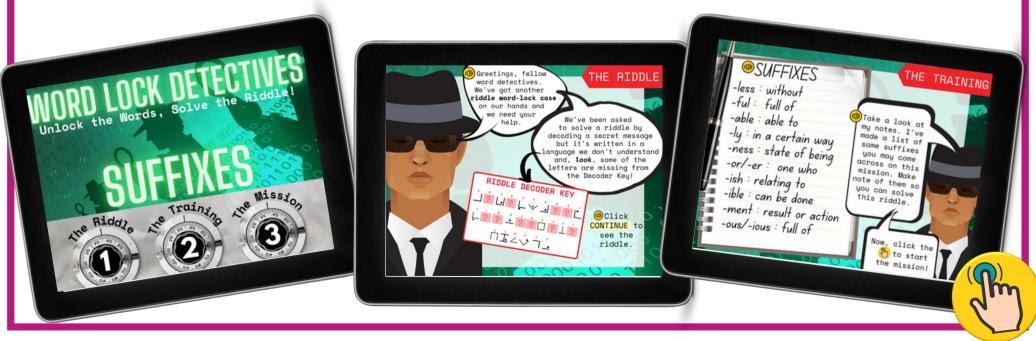

Inside the Word-Lock Detectives LINKtivity® for suffixes, students will learn the definition of a suffix. First, they will learn though an animated video that introduces suffixes and models for them how to modify base words with suffixes to change the meaning. Then, students will practice modifying several base words with suffixes as they work to solve a secret riddle!