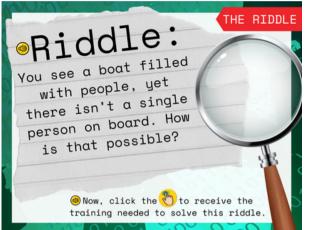

Inside the Word-Lock Detectives LINKtivity® for suffixes, students will learn the definition of a suffix. First, they will learn though an animated video that introduces suffixes and models for them how to modify base words with suffixes to change the meaning. Then, students will practice modifying several base words with suffixes as they work to solve a secret riddle!