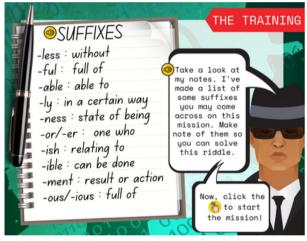

Inside the Word-Lock Detectives LINKtivity® for suffixes, students will learn the definition of a suffix. First, they will learn though an animated video that introduces suffixes and models for them how to modify base words with suffixes to change the meaning. Then, students will practice modifying several base words with suffixes as they work to solve a secret riddle!