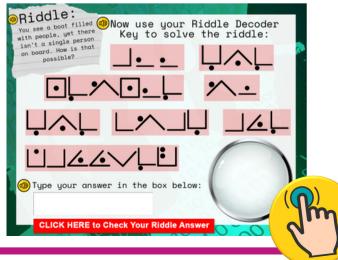

Inside the Word-Lock Detectives LINKtivity® for suffixes, students will learn the definition of a suffix. First, they will learn though an animated video that introduces suffixes and models for them how to modify base words with suffixes to change the meaning. Then, students will practice modifying several base words with suffixes as they work to solve a secret riddle!