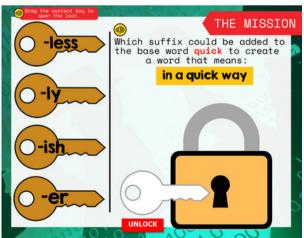

Inside the Word-Lock Detectives LINKtivity® for suffixes, students will learn the definition of a suffix. First, they will learn though an animated video that introduces suffixes and models for them how to modify base words with suffixes to change the meaning. Then, students will practice modifying several base words with suffixes as they work to solve a secret riddle!