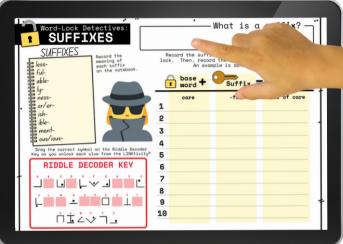

## Digital Recording Sheet for LINKtivity in Google Slides

relating to a child

able to enjoy

full of joy

All the people on the boat are married.

Answer Key & Rubric