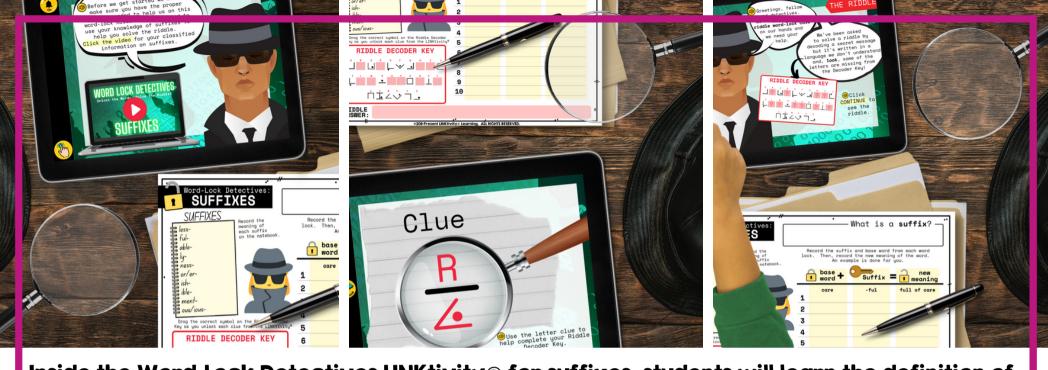

Inside the Word-Lock Detectives LINKtivity® for suffixes, students will learn the definition of a suffix. First, they will learn though an animated video that introduces suffixes and models for them how to modify base words with suffixes to change the meaning. Then, students will practice modifying several base words with suffixes as they work to solve a secret riddle!