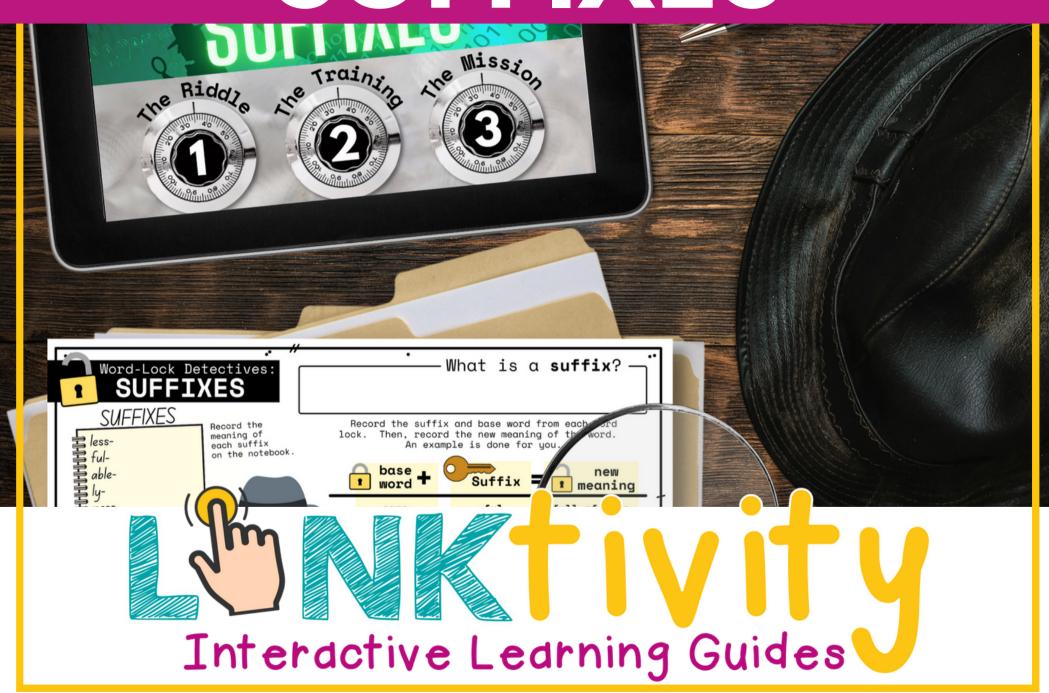

Inside the Word-Lock Detectives LINKtivity® for suffixes, students will learn the definition of a suffix. First, they will learn though an animated video that introduces suffixes and models for them how to modify base words with suffixes to change the meaning. Then, students will practice modifying several base words with suffixes as they work to solve a secret riddle!