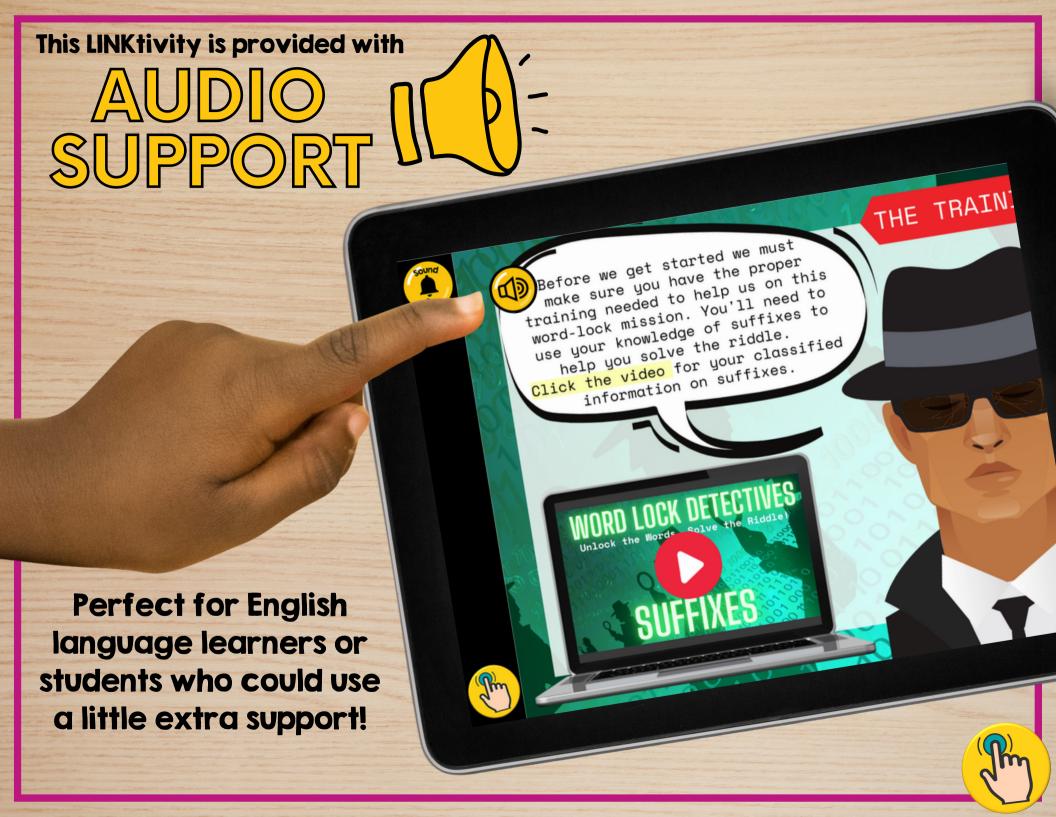

Inside the Word-Lock Detectives LINKtivity® for suffixes, students will learn the definition of a suffix. First, they will learn though an animated video that introduces suffixes and models for them how to modify base words with suffixes to change the meaning. Then, students will practice modifying several base words with suffixes as they work to solve a secret riddle!