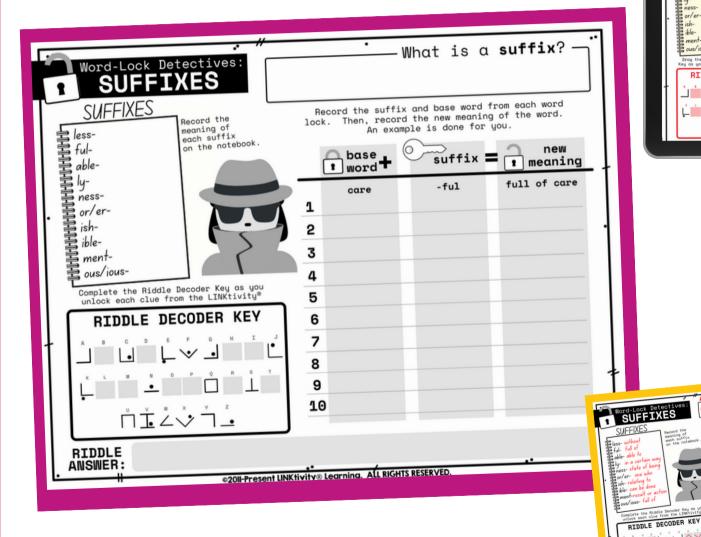

added to the membership (new releases each month!)
- Teacher guides to help you set up each LINKtivity® successfully in your classroom
- Student resources that go along with each LINKtivity (printable OR digital)
- Kid-friendly rubrics and answer keys for each LINKtivity®









Inside the Word-Lock Detectives LINKtivity® for suffixes, students will learn the definition of a suffix. First, they will learn though an animated video that introduces suffixes and models for them how to modify base words with suffixes to change the meaning. Then, students will practice modifying several base words with suffixes as they work to solve a secret riddle!



### More Sample Slides





















# Printable & Digital Student Recording Sheet

#### **Printable Recording Sheet for LINKtivity**





## Digital Recording Sheet for LINKtivity in Google Slides



relating to a child

able to enjoy

full of joy

All the people on the boat are married.

Answer Key & Rubric