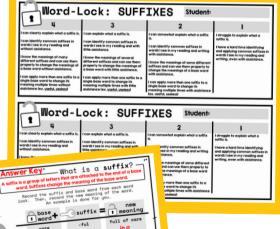

ides to help you set up each LINKtivity® successfully in your classroom
- Student resources that go along with each LINKtivity (printable OR digital)
- Kid-friendly rubrics and answer keys for each LINKtivity®









Inside the Word-Lock Detectives LINKtivity® for suffixes, students will learn the definition of a suffix. First, they will learn though an animated video that introduces suffixes and models for them how to modify base words with suffixes to change the meaning. Then, students will practice modifying several base words with suffixes as they work to solve a secret riddle!



### More Sample Slides





















# Printable & Digital Student Recording Sheet

#### **Printable Recording Sheet for LINKtivity**





## Digital Recording Sheet for LINKtivity in Google Slides



relating to a child

able to enjoy

full of joy

All the people on the boat are married.

Answer Key & Rubric