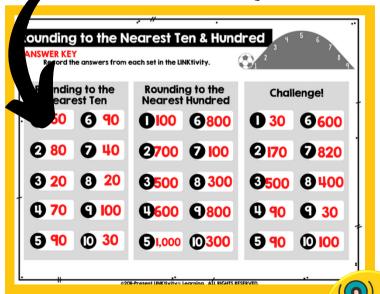

LINKtivity® successfully in your classroom
- Student resources that go along with each LINKtivity (printable OR digital)
- Kid-friendly rubrics and answer keys for each LINKtivity®









Inside the Rounding to the Nearest Ten and Hundred LINKtivity® students will learn what it means to round a number and when rounding is helpful. Through video, audio, and text, students will learn how to round using a number line as well as using math rules to round to the nearest 10 and 100. Students will complete several practice problems to show their understanding of the concept.



### More Sample Slides





















## Printable & Digital Student Recording Sheet

### Printable Recording Sheet for LINKtivity





Digital Recording Sheet for LINKtivity in Google Slides

### **Answer Key**