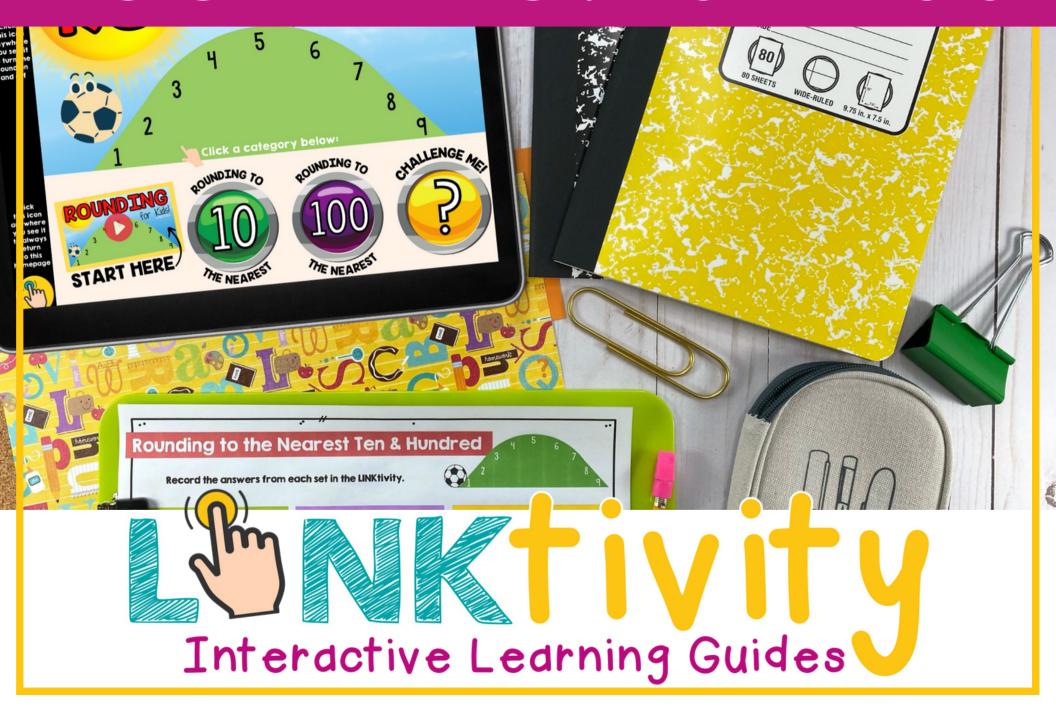

Inside the Rounding to the Nearest Ten and Hundred LINKtivity® students will learn what it means to round a number and when rounding is helpful. Through video, audio, and text, students will learn how to round using a number line as well as using math rules to round to the nearest 10 and 100. Students will complete several practice problems to show their understanding of the concept.