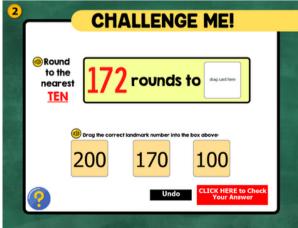

Inside the Rounding to the Nearest Ten and Hundred LINKtivity® students will learn what it means to round a number and when rounding is helpful. Through video, audio, and text, students will learn how to round using a number line as well as using math rules to round to the nearest 10 and 100. Students will complete several practice problems to show their understanding of the concept.