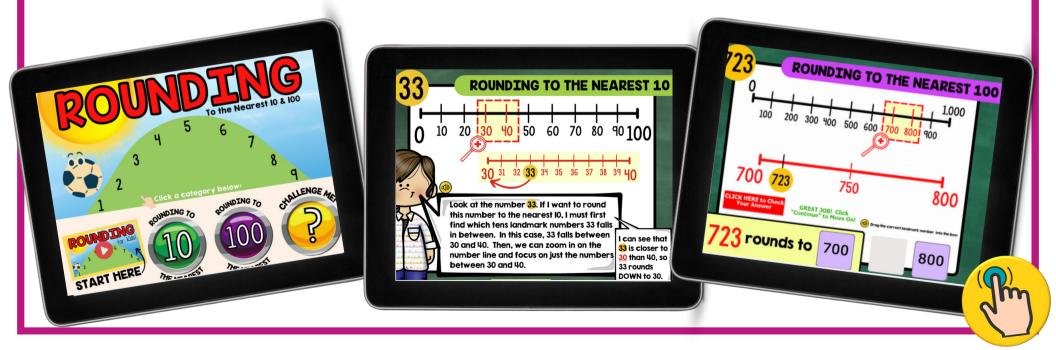

Inside the Rounding to the Nearest Ten and Hundred LINKtivity® students will learn what it means to round a number and when rounding is helpful. Through video, audio, and text, students will learn how to round using a number line as well as using math rules to round to the nearest 10 and 100. Students will complete several practice problems to show their understanding of the concept.

### More Sample Slides