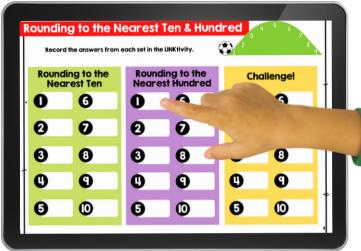

## Printable & Digital Student Recording Sheet

### Printable Recording Sheet for LINKtivity

Digital Recording Sheet for LINKtivity in Google Slides