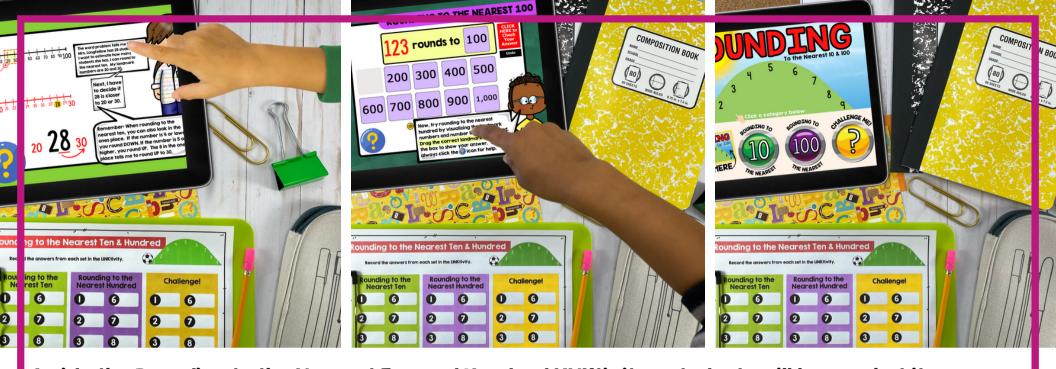

Inside the Rounding to the Nearest Ten and Hundred LINKtivity® students will learn what it means to round a number and when rounding is helpful. Through video, audio, and text, students will learn how to round using a number line as well as using math rules to round to the nearest 10 and 100. Students will complete several practice problems to show their understanding of the concept.

## Printable & Digital Student Recording Sheet

### Printable Recording Sheet for LINKtivity

Digital Recording Sheet for LINKtivity in Google Slides