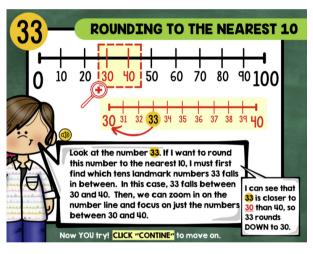

Inside the Rounding to the Nearest Ten and Hundred LINKtivity® students will learn what it means to round a number and when rounding is helpful. Through video, audio, and text, students will learn how to round using a number line as well as using math rules to round to the nearest 10 and 100. Students will complete several practice problems to show their understanding of the concept.