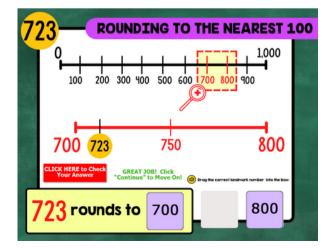

Inside the Rounding to the Nearest Ten and Hundred LINKtivity® students will learn what it means to round a number and when rounding is helpful. Through video, audio, and text, students will learn how to round using a number line as well as using math rules to round to the nearest 10 and 100. Students will complete several practice problems to show their understanding of the concept.