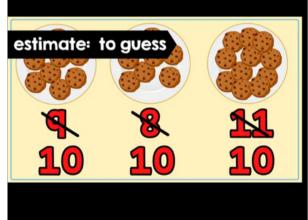

Inside the Rounding to the Nearest Ten and Hundred LINKtivity® students will learn what it means to round a number and when rounding is helpful. Through video, audio, and text, students will learn how to round using a number line as well as using math rules to round to the nearest 10 and 100. Students will complete several practice problems to show their understanding of the concept.