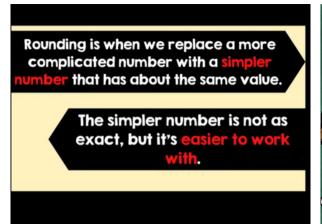

Inside the Rounding to the Nearest Ten and Hundred LINKtivity® students will learn what it means to round a number and when rounding is helpful. Through video, audio, and text, students will learn how to round using a number line as well as using math rules to round to the nearest 10 and 100. Students will complete several practice problems to show their understanding of the concept.