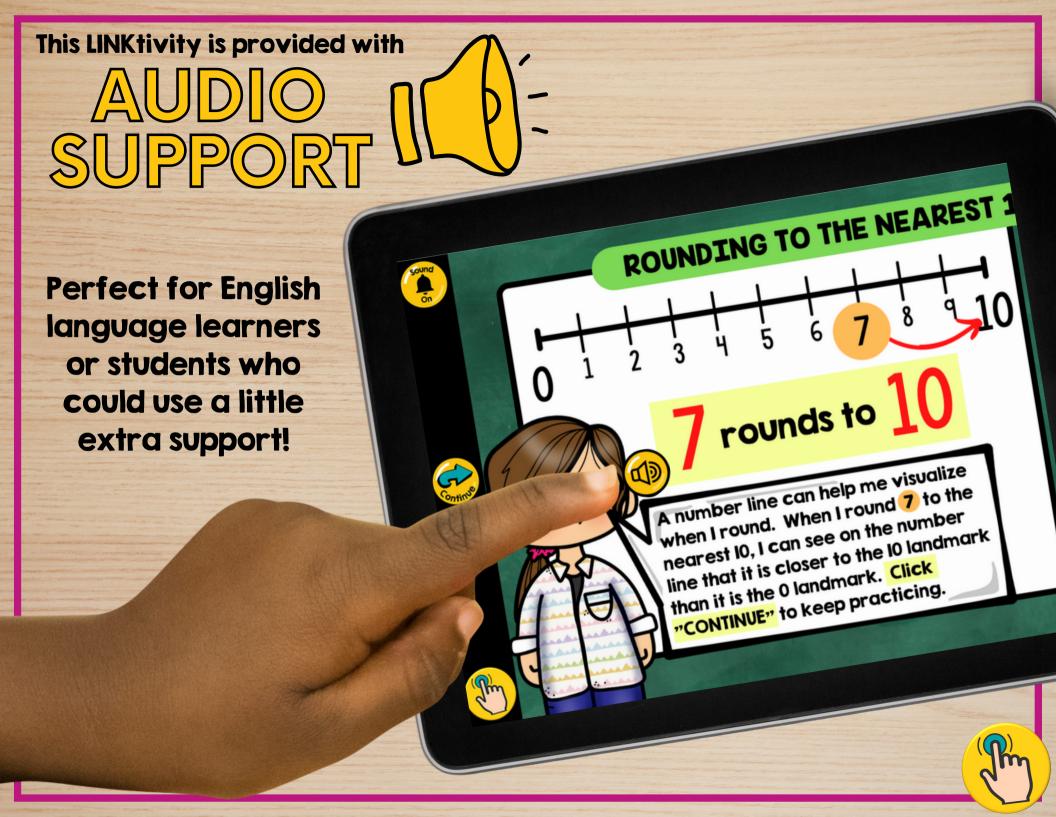

Inside the Rounding to the Nearest Ten and Hundred LINKtivity® students will learn what it means to round a number and when rounding is helpful. Through video, audio, and text, students will learn how to round using a number line as well as using math rules to round to the nearest 10 and 100. Students will complete several practice problems to show their understanding of the concept.