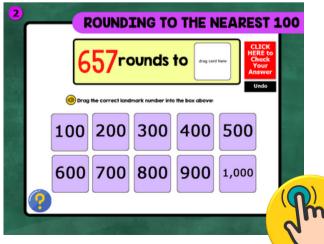

Inside the Rounding to the Nearest Ten and Hundred LINKtivity® students will learn what it means to round a number and when rounding is helpful. Through video, audio, and text, students will learn how to round using a number line as well as using math rules to round to the nearest 10 and 100. Students will complete several practice problems to show their understanding of the concept.