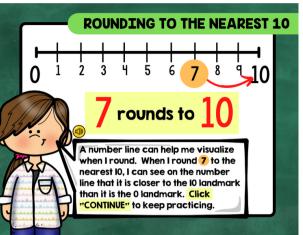

Inside the Rounding to the Nearest Ten and Hundred LINKtivity® students will learn what it means to round a number and when rounding is helpful. Through video, audio, and text, students will learn how to round using a number line as well as using math rules to round to the nearest 10 and 100. Students will complete several practice problems to show their understanding of the concept.