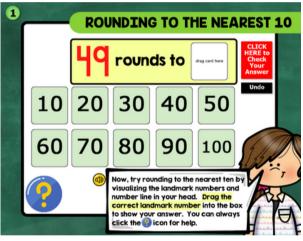

Inside the Rounding to the Nearest Ten and Hundred LINKtivity® students will learn what it means to round a number and when rounding is helpful. Through video, audio, and text, students will learn how to round using a number line as well as using math rules to round to the nearest 10 and 100. Students will complete several practice problems to show their understanding of the concept.