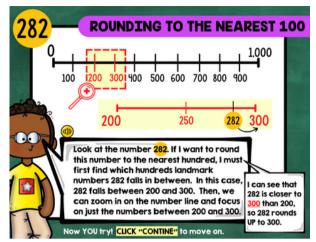

Inside the Rounding to the Nearest Ten and Hundred LINKtivity® students will learn what it means to round a number and when rounding is helpful. Through video, audio, and text, students will learn how to round using a number line as well as using math rules to round to the nearest 10 and 100. Students will complete several practice problems to show their understanding of the concept.