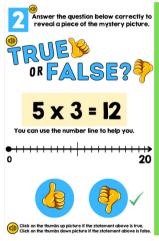

### More Sample Slides

REVEAL THE Answer the question below correctly to PICTURE reveal a piece of the mystery picture. ORFALSE? 5 x 3 = 12 You can use the number line to help you. Correct! Click "Conting to Move On! Click on the thumbs up picture if the statement above is true. Click on the thumbs up picture it the statement above is true.
Click on the thumbs down picture if the statement above is false.