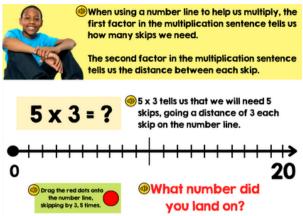

Inside the Multiplication on a Number Line LINKtivity®, students will learn how to use a number line to help them figure out the answer to a multiplication problem. Students will learn the different parts of a multiplication sentence (factors and product) and learn how factors and products relate to a number line. Students will complete several practice problems to show their understanding of the concept.