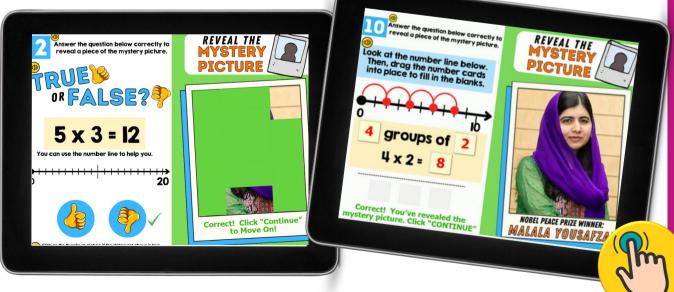

### More Sample Slides

REVEAL THE Answer the question below correctly to PICTURE reveal a piece of the mystery picture. ORFALSE? 5 x 3 = 12 You can use the number line to help you. Correct! Click "Conting to Move On! Click on the thumbs up picture if the statement above is true. Click on the thumbs up picture it the statement above is true.
Click on the thumbs down picture if the statement above is false.