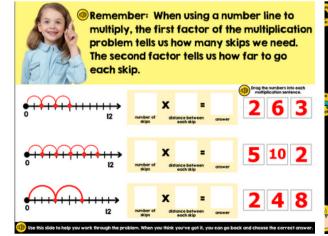

Inside the Multiplication on a Number Line LINKtivity®, students will learn how to use a number line to help them figure out the answer to a multiplication problem. Students will learn the different parts of a multiplication sentence (factors and product) and learn how factors and products relate to a number line. Students will complete several practice problems to show their understanding of the concept.