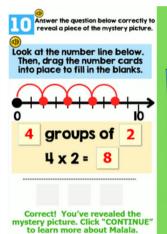

Inside the Multiplication on a Number Line LINKtivity®, students will learn how to use a number line to help them figure out the answer to a multiplication problem. Students will learn the different parts of a multiplication sentence (factors and product) and learn how factors and products relate to a number line. Students will complete several practice problems to show their understanding of the concept.

### More Sample Slides

REVEAL THE Answer the question below correctly to PICTURE reveal a piece of the mystery picture. ORFALSE? 5 x 3 = 12 You can use the number line to help you. Correct! Click "Conting to Move On! Click on the thumbs up picture if the statement above is true. Click on the thumbs up picture it the statement above is true.
Click on the thumbs down picture if the statement above is false.