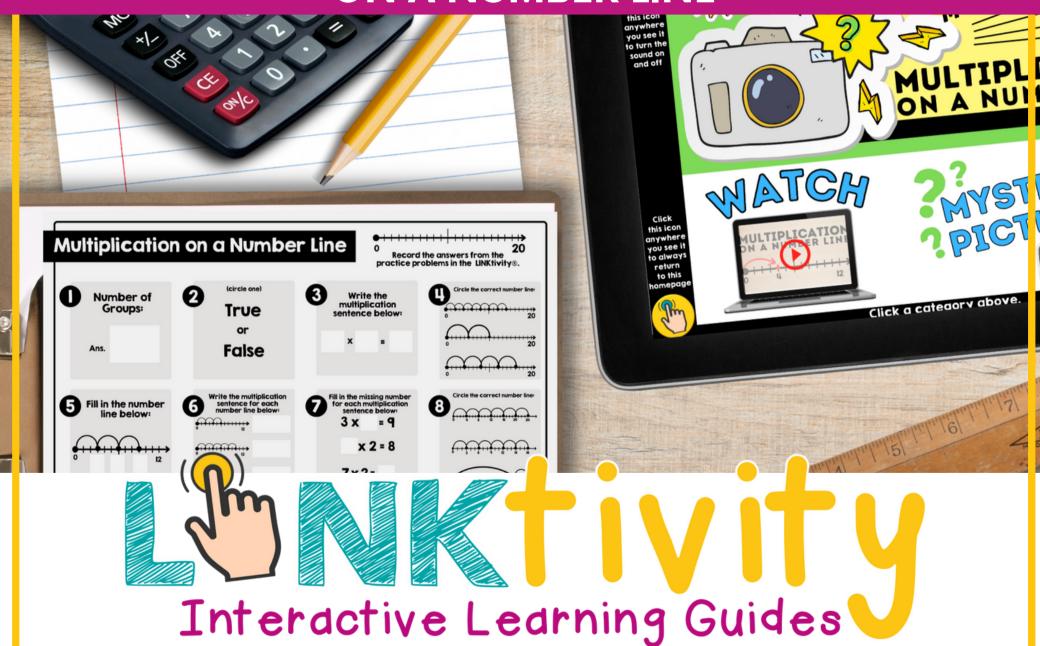

Inside the Multiplication on a Number Line LINKtivity®, students will learn how to use a number line to help them figure out the answer to a multiplication problem. Students will learn the different parts of a multiplication sentence (factors and product) and learn how factors and products relate to a number line. Students will complete several practice problems to show their understanding of the concept.

## Printable & Digital Student Recording Sheet

### Printable Recording Sheet for LINKtivity

Digital Recording Sheet for LINKtivity in Google Slides