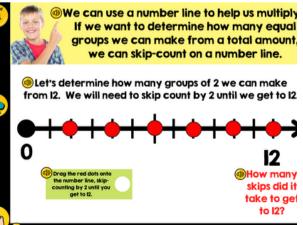

Inside the Multiplication on a Number Line LINKtivity®, students will learn how to use a number line to help them figure out the answer to a multiplication problem. Students will learn the different parts of a multiplication sentence (factors and product) and learn how factors and products relate to a number line. Students will complete several practice problems to show their understanding of the concept.