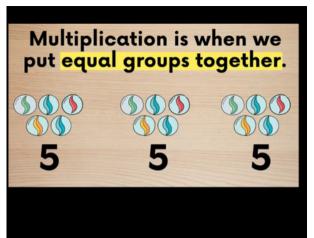

Inside the Multiplication on a Number Line LINKtivity®, students will learn how to use a number line to help them figure out the answer to a multiplication problem. Students will learn the different parts of a multiplication sentence (factors and product) and learn how factors and products relate to a number line. Students will complete several practice problems to show their understanding of the concept.