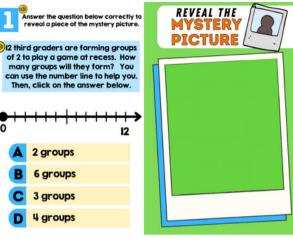

Inside the Multiplication on a Number Line LINKtivity®, students will learn how to use a number line to help them figure out the answer to a multiplication problem. Students will learn the different parts of a multiplication sentence (factors and product) and learn how factors and products relate to a number line. Students will complete several practice problems to show their understanding of the concept.

### More Sample Slides

REVEAL THE Answer the question below correctly to PICTURE reveal a piece of the mystery picture. ORFALSE? 5 x 3 = 12 You can use the number line to help you. Correct! Click "Conting to Move On! Click on the thumbs up picture if the statement above is true. Click on the thumbs up picture it the statement above is true.
Click on the thumbs down picture if the statement above is false.