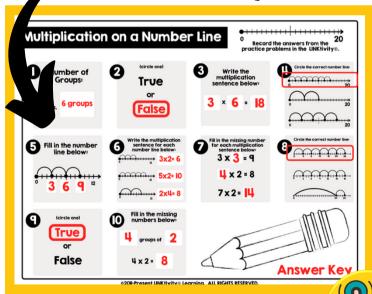

e. Students will complete several practice problems to show their understanding of the concept.





### More Sample Slides

























REVEAL THE Answer the question below correctly to PICTURE reveal a piece of the mystery picture. ORFALSE? 5 x 3 = 12 You can use the number line to help you. Correct! Click "Conting to Move On! Click on the thumbs up picture if the statement above is true. Click on the thumbs up picture it the statement above is true.
Click on the thumbs down picture if the statement above is false.

Perfect for English language learners or students who could use a little extra support!

## Printable & Digital Student Recording Sheet

### Printable Recording Sheet for LINKtivity





Digital Recording Sheet for LINKtivity in Google Slides

### **Answer Key**