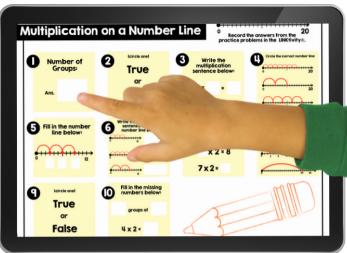

## Printable & Digital Student Recording Sheet

### Printable Recording Sheet for LINKtivity

Digital Recording Sheet for LINKtivity in Google Slides