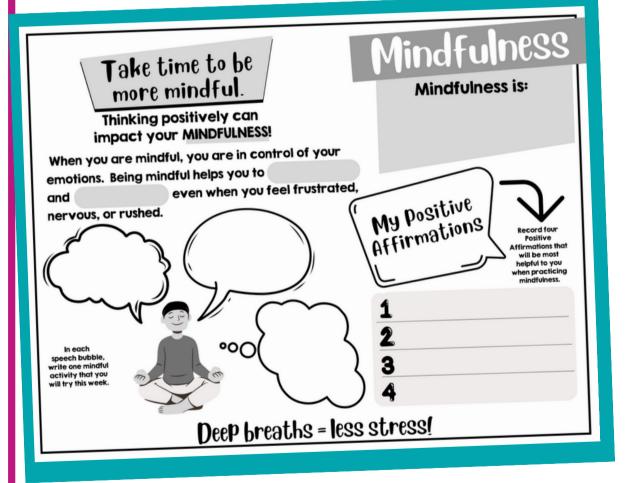

## Printable & Digital Student Recording Sheet

## Printable Recording Sheet for LINKtivity

Digital Recording Sheet for LINKtivity in Google Slides