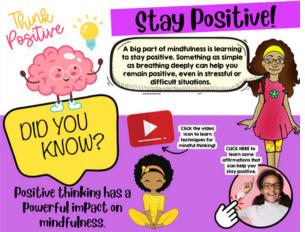

Inside the Kindness LINKtivity, students learn the science behind being kind and how it affects us and those around us. Students will learn about this important social emotional learning skill through animated video, interactive activities, digital magnetic poetry, and more!