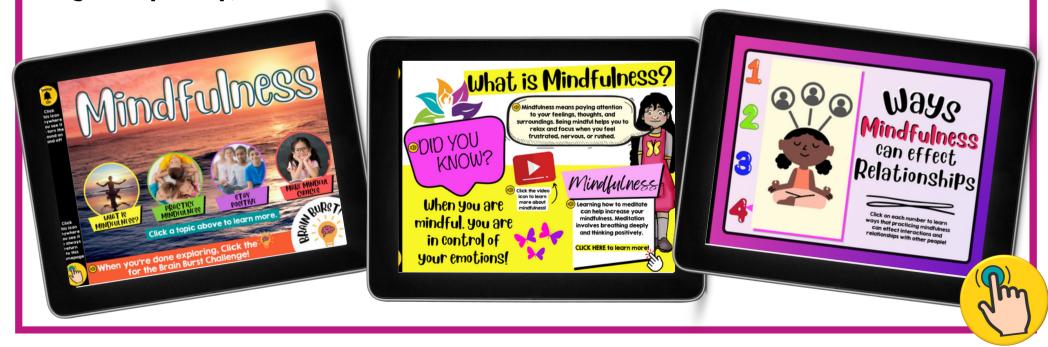

of them... for about the SAME PRICE!



#### INSIDE THE MEMBERSHIP YOU'LL HAVE <u>UNLIMITED</u> ACCESS TO:

- The entire growing LINKtivity® library inside the Membership (LINKtivities for all content areas)
- ALL future LINKtivities to be added to the membership (new releases each month!)
- Teacher guides to help you set up each LINKtivity® successfully in your classroom
- Student resources that go along with each LINKtivity (printable OR digital)
- Kid-friendly rubrics and answer keys for each LINKtivity®









Inside the Kindness LINKtivity, students learn the science behind being kind and how it affects us and those around us. Students will learn about this important social emotional learning skill through animated video, interactive activities, digital magnetic poetry, and more!



### More Sample Slides





















# KNOWLEDGE CHECK



Students complete a quick self-check at the end of the LINKtivity to show what they have learned!

## Printable & Digital Student Recording Sheet

## Printable Recording Sheet for LINKtivity





Digital Recording Sheet for LINKtivity in Google Slides

#### **Answer Key**