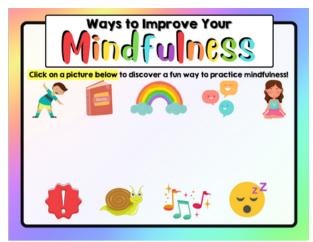

Inside the Kindness LINKtivity, students learn the science behind being kind and how it affects us and those around us. Students will learn about this important social emotional learning skill through animated video, interactive activities, digital magnetic poetry, and more!