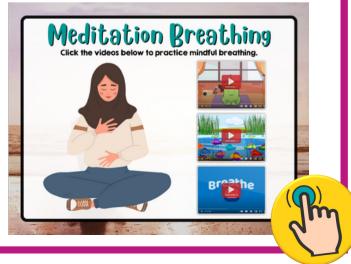

Inside the Kindness LINKtivity, students learn the science behind being kind and how it affects us and those around us. Students will learn about this important social emotional learning skill through animated video, interactive activities, digital magnetic poetry, and more!