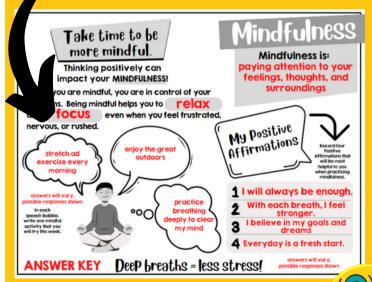

ty® successfully in your classroom
- Student resources that go along with each LINKtivity (printable OR digital)
- Kid-friendly rubrics and answer keys for each LINKtivity®









Inside the Kindness LINKtivity, students learn the science behind being kind and how it affects us and those around us. Students will learn about this important social emotional learning skill through animated video, interactive activities, digital magnetic poetry, and more!



### More Sample Slides





















# KNOWLEDGE CHECK



Students complete a quick self-check at the end of the LINKtivity to show what they have learned!

## Printable & Digital Student Recording Sheet

## Printable Recording Sheet for LINKtivity





Digital Recording Sheet for LINKtivity in Google Slides

#### **Answer Key**