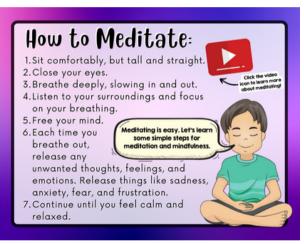

Inside the Kindness LINKtivity, students learn the science behind being kind and how it affects us and those around us. Students will learn about this important social emotional learning skill through animated video, interactive activities, digital magnetic poetry, and more!