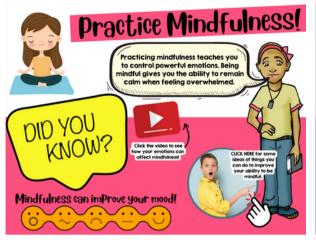

Inside the Kindness LINKtivity, students learn the science behind being kind and how it affects us and those around us. Students will learn about this important social emotional learning skill through animated video, interactive activities, digital magnetic poetry, and more!