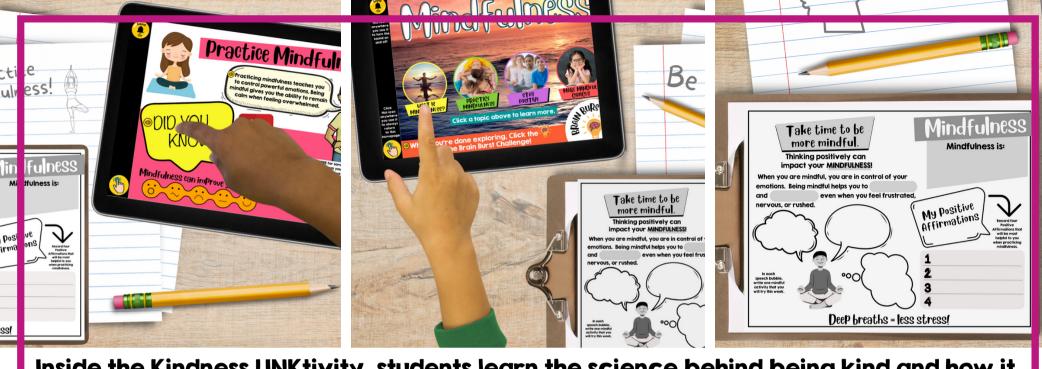

Inside the Kindness LINKtivity, students learn the science behind being kind and how it affects us and those around us. Students will learn about this important social emotional learning skill through animated video, interactive activities, digital magnetic poetry, and more!

## Printable & Digital Student Recording Sheet

## Printable Recording Sheet for LINKtivity

Digital Recording Sheet for LINKtivity in Google Slides