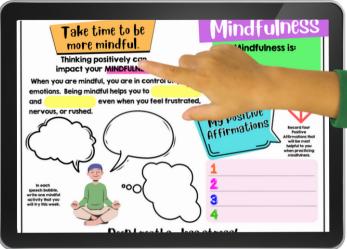

## Printable & Digital Student Recording Sheet

## Printable Recording Sheet for LINKtivity

Digital Recording Sheet for LINKtivity in Google Slides