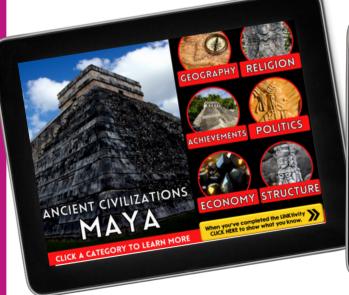

Inside the Ancient Mayans LINKtivity students will learn about the ancient Mayan civilization including the impact of its geographic location, religious beliefs, major achievements, political structure, economic system, and social structure. They will also have the opportunity to view related videos before completing the knowledge