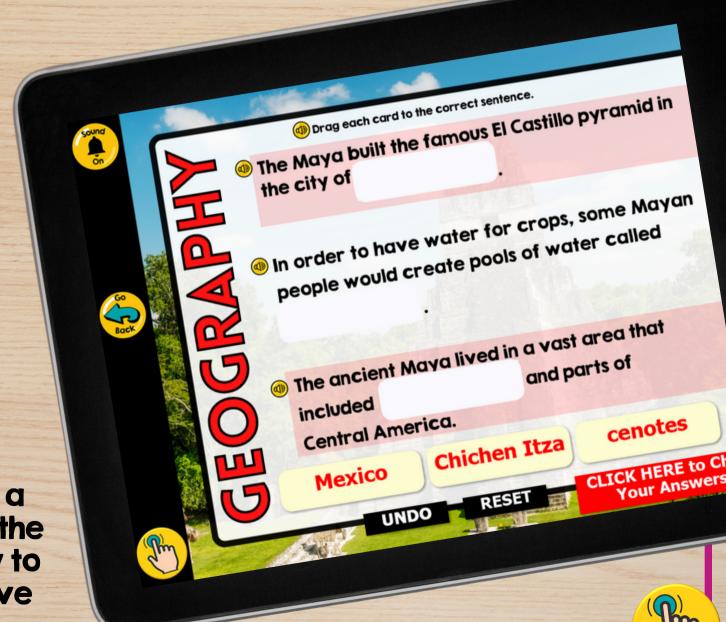

Inside the Ancient Mayans LINKtivity students will learn about the ancient Mayan civilization including the impact of its geographic location, religious beliefs, major achievements, political structure, economic system, and social structure. They will also have the opportunity to view related videos before completing the knowledge