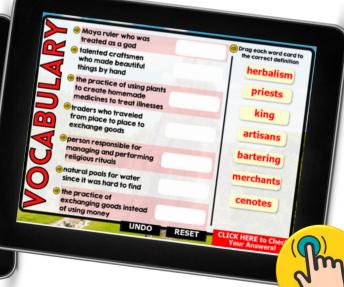

Inside the Ancient Mayans LINKtivity students will learn about the ancient Mayan civilization including the impact of its geographic location, religious beliefs, major achievements, political structure, economic system, and social structure. They will also have the opportunity to view related videos before completing the knowledge