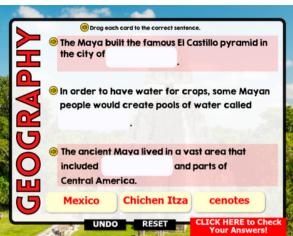

Inside the Ancient Mayans LINKtivity students will learn about the ancient Mayan civilization including the impact of its geographic location, religious beliefs, major achievements, political structure, economic system, and social structure. They will also have the opportunity to view related videos before completing the knowledge