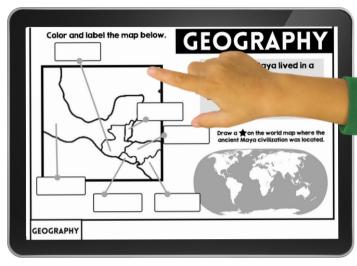

Inside the Ancient Mayans LINKtivity students will learn about the ancient Mayan civilization including the impact of its geographic location, religious beliefs, major achievements, political structure, economic system, and social structure. They will also have the opportunity to view related videos before completing the knowledge

## Printable & Digital Student Flipbook