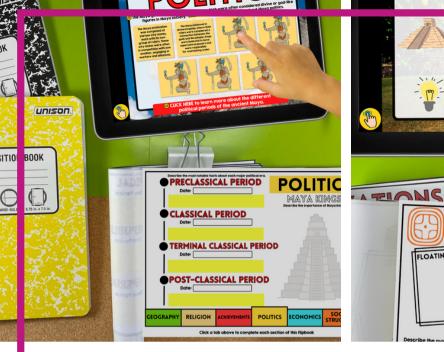

Inside the Ancient Mayans LINKtivity students will learn about the ancient Mayan civilization including the impact of its geographic location, religious beliefs, major achievements, political structure, economic system, and social structure. They will also have the opportunity to view related videos before completing the knowledge