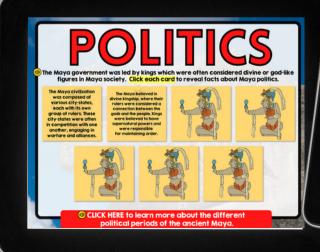

Inside the Ancient Mayans LINKtivity students will learn about the ancient Mayan civilization including the impact of its geographic location, religious beliefs, major achievements, political structure, economic system, and social structure. They will also have the opportunity to view related videos before completing the knowledge