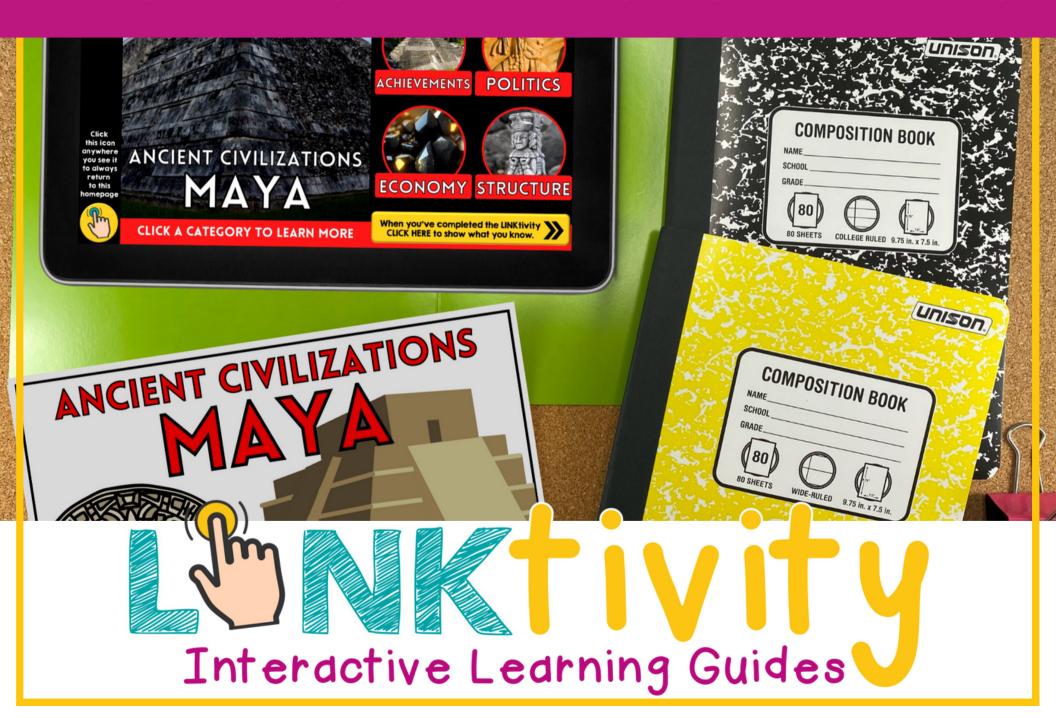

Inside the Ancient Mayans LINKtivity students will learn about the ancient Mayan civilization including the impact of its geographic location, religious beliefs, major achievements, political structure, economic system, and social structure. They will also have the opportunity to view related videos before completing the knowledge

## Printable & Digital Student Flipbook

### **Printable Flpbook for LINKtivity**

#### Digital Flipbook for LINKtivity in Google Slides

Student Flipbook Rubric