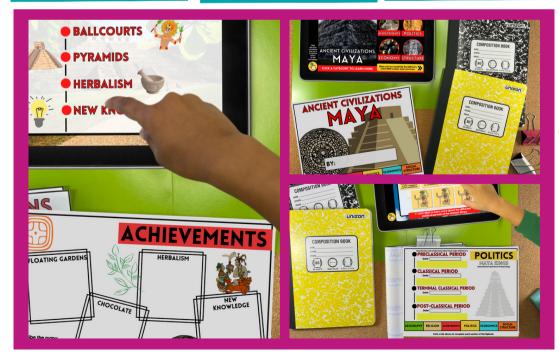

Inside the Ancient Mayans LINKtivity students will learn about the ancient Mayan civilization including the impact of its geographic location, religious beliefs, major achievements, political structure, economic system, and social structure. They will also have the opportunity to view related videos before completing the knowledge

### More Sample Slides

lowest level of the social hierarchy. Rather than

being recognized as individuals with rights, they

were treated as possessions.

# OWLEDGE CHECK

Students complete a quick self-check at the end of the LINKtivity to show what they have learned!