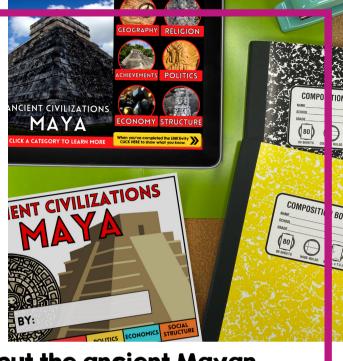

Inside the Ancient Mayans LINKtivity students will learn about the ancient Mayan civilization including the impact of its geographic location, religious beliefs, major achievements, political structure, economic system, and social structure. They will also have the opportunity to view related videos before completing the knowledge

## Printable & Digital Student Flipbook

### **Printable Flpbook for LINKtivity**