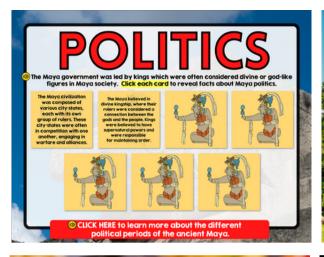

Inside the Ancient Mayans LINKtivity students will learn about the ancient Mayan civilization including the impact of its geographic location, religious beliefs, major achievements, political structure, economic system, and social structure. They will also have the opportunity to view related videos before completing the knowledge