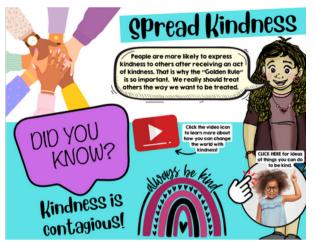

Inside the Kindness LINKtivity, students learn the science behind being kind and how it affects us and those around us. Students will learn about this important social emotional learning skill through animated video, interactive activities, digital magnetic poetry, and more!