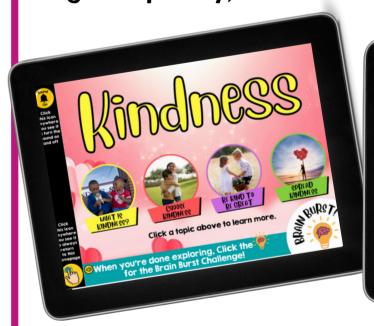

Inside the Kindness LINKtivity, students learn the science behind being kind and how it affects us and those around us. Students will learn about this important social emotional learning skill through animated video, interactive activities, digital magnetic poetry, and more!