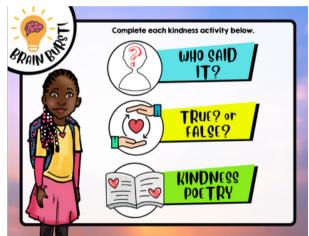

Inside the Kindness LINKtivity, students learn the science behind being kind and how it affects us and those around us. Students will learn about this important social emotional learning skill through animated video, interactive activities, digital magnetic poetry, and more!