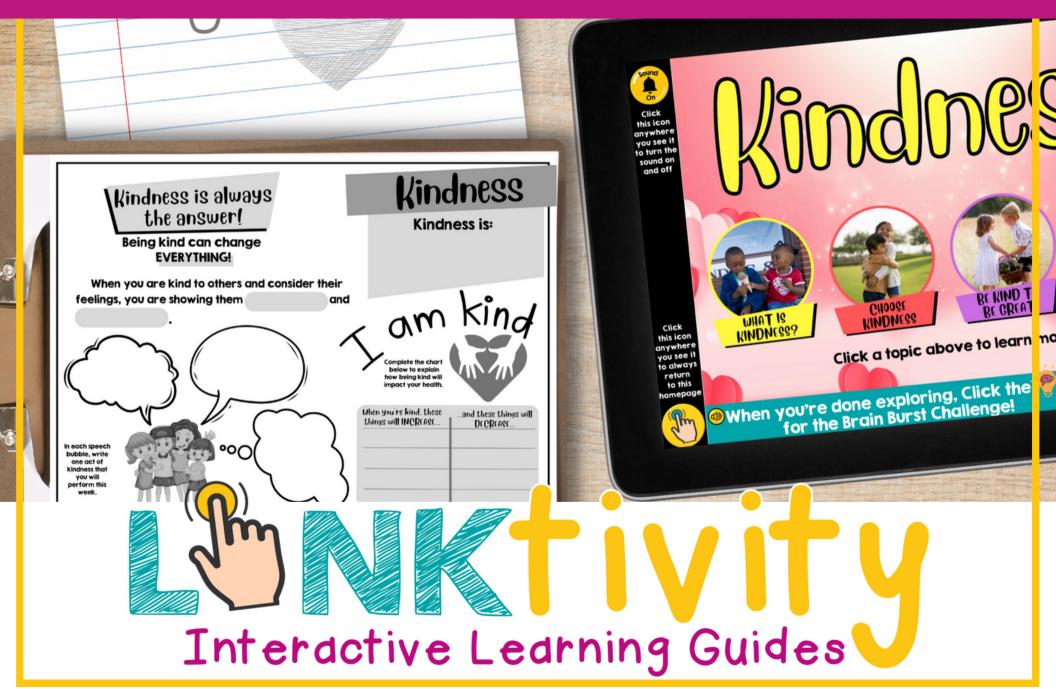

Inside the Kindness LINKtivity, students learn the science behind being kind and how it affects us and those around us. Students will learn about this important social emotional learning skill through animated video, interactive activities, digital magnetic poetry, and more!