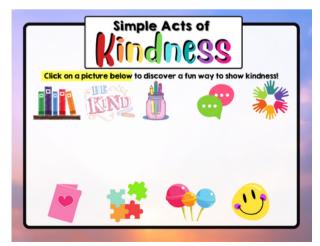

Inside the Kindness LINKtivity, students learn the science behind being kind and how it affects us and those around us. Students will learn about this important social emotional learning skill through animated video, interactive activities, digital magnetic poetry, and more!