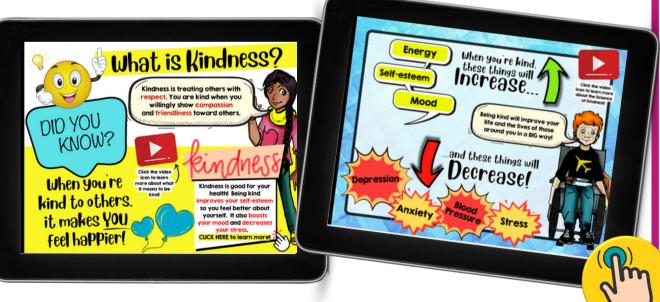

Inside the Kindness LINKtivity, students learn the science behind being kind and how it affects us and those around us. Students will learn about this important social emotional learning skill through animated video, interactive activities, digital magnetic poetry, and more!