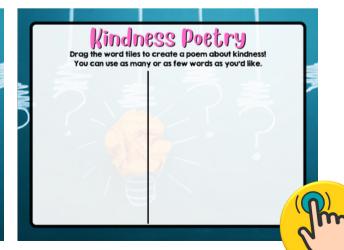

Inside the Kindness LINKtivity, students learn the science behind being kind and how it affects us and those around us. Students will learn about this important social emotional learning skill through animated video, interactive activities, digital magnetic poetry, and more!