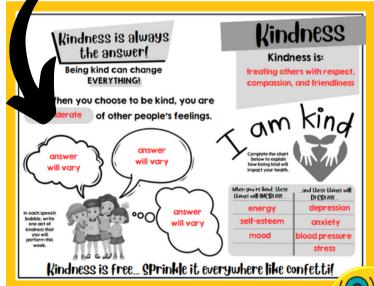

uccessfully in your classroom
- Student resources that go along with each LINKtivity (printable OR digital)
- Kid-friendly rubrics and answer keys for each LINKtivity®









Inside the Kindness LINKtivity, students learn the science behind being kind and how it affects us and those around us. Students will learn about this important social emotional learning skill through animated video, interactive activities, digital magnetic poetry, and more!





### More Sample Slides





















## KNOWLEDGE CHECK



Students complete a quick self-check at the end of the LINKtivity to show what they have learned!



## Printable & Digital Student Recording Sheet

## Printable Recording Sheet for LINKtivity





Digital Recording Sheet for LINKtivity in Google Slides

#### **Answer Key**