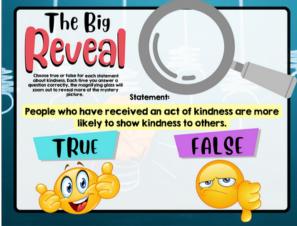

Inside the Kindness LINKtivity, students learn the science behind being kind and how it affects us and those around us. Students will learn about this important social emotional learning skill through animated video, interactive activities, digital magnetic poetry, and more!