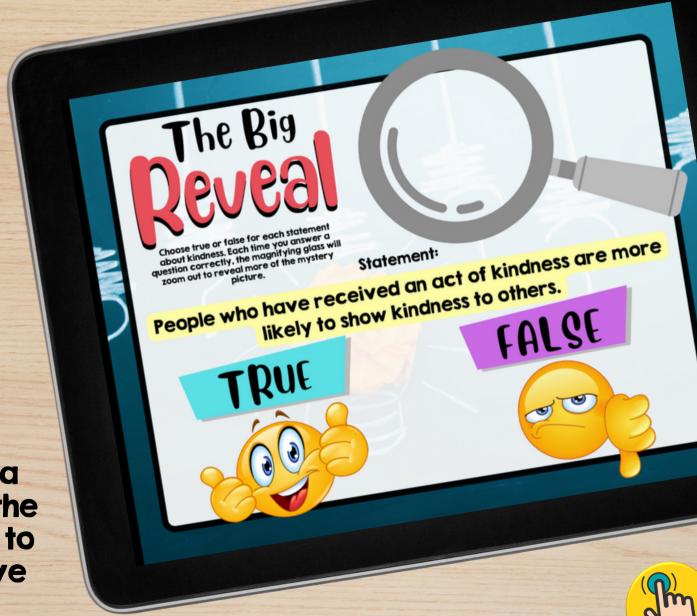

## KNOWLEDGE CHECK

Students complete a quick self-check at the end of the LINKtivity to show what they have learned!