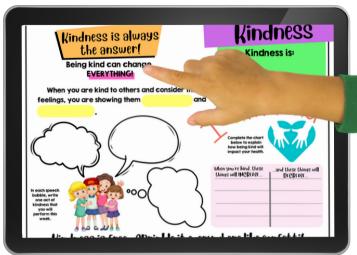

## Printable & Digital Student Recording Sheet

## Printable Recording Sheet for LINKtivity

Digital Recording Sheet for LINKtivity in Google Slides