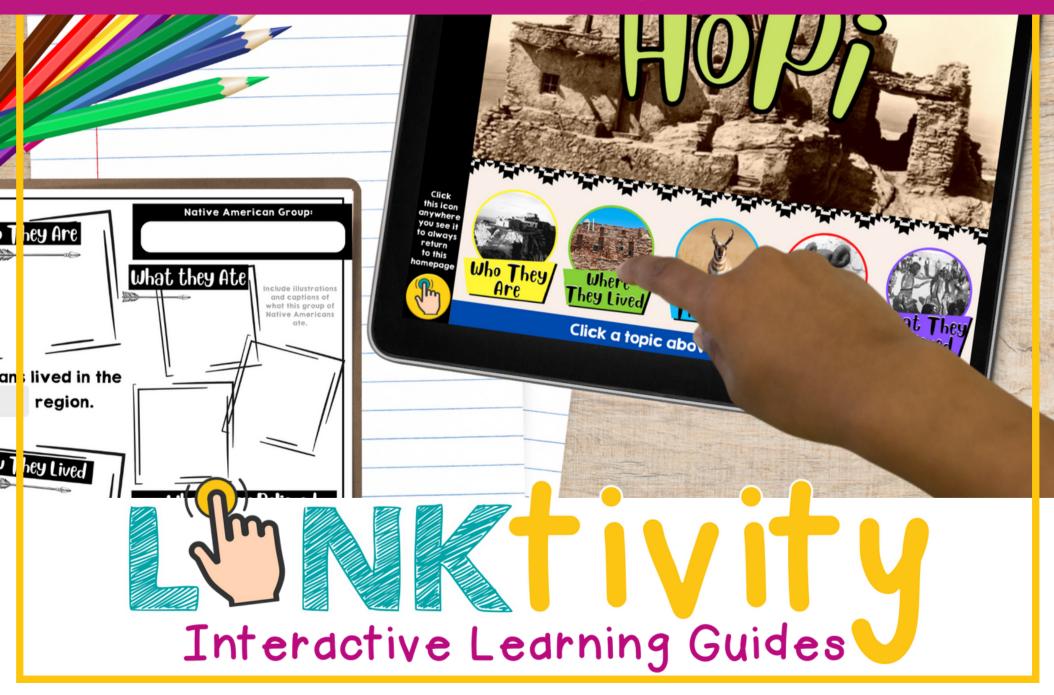

In The Hopi LINKtivity, students will dive into the rich culture of these Native Americans. With videos, graphics, audio, and more, they'll uncover the essence of the Hopi people - their North American habitats, unique homes, foods they ate, daily routines, beliefs, and the vital role of storytelling in shaping their worldview.

## Printable & Digital Student Recording Sheet

### Printable Recording Sheet for LINKtivity

Digital Recording Sheet for all Native American Tribe LINKtivities in Google Slides