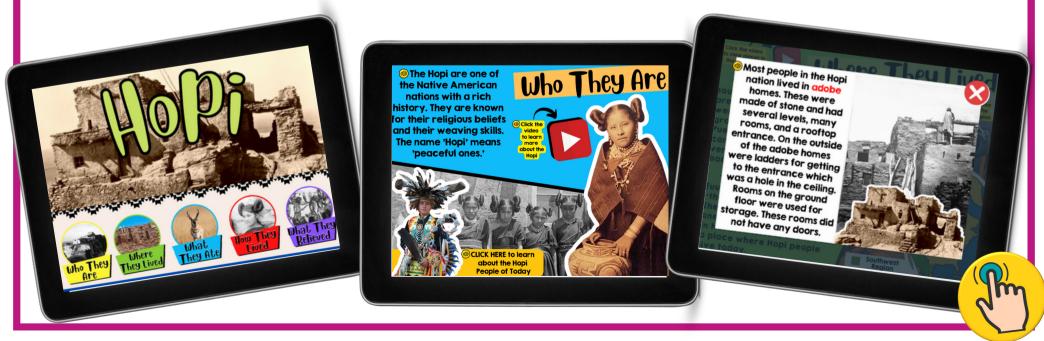

In The Hopi LINKtivity, students will dive into the rich culture of these Native Americans. With videos, graphics, audio, and more, they'll uncover the essence of the Hopi people - their North American habitats, unique homes, foods they ate, daily routines, beliefs, and the vital role of storytelling in shaping their worldview.