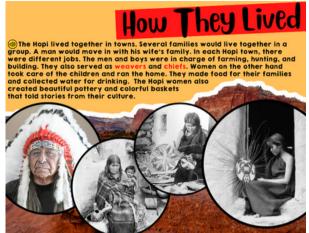

In The Hopi LINKtivity, students will dive into the rich culture of these Native Americans. With videos, graphics, audio, and more, they'll uncover the essence of the Hopi people - their North American habitats, unique homes, foods they ate, daily routines, beliefs, and the vital role of storytelling in shaping their worldview.