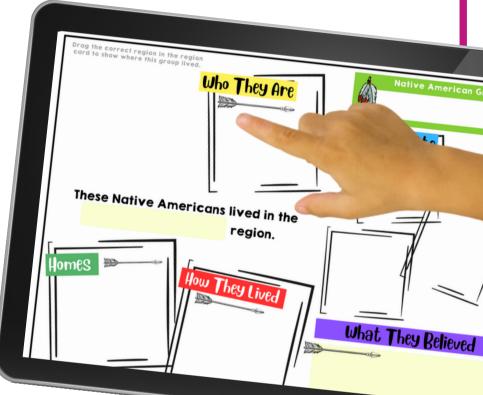

### Printable Recording Sheet for LINKtivity

Digital Recording Sheet for all Native American Tribe LINKtivities in Google Slides