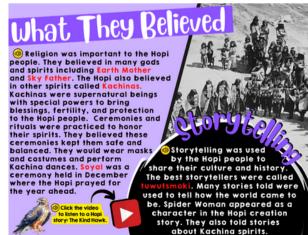

In The Hopi LINKtivity, students will dive into the rich culture of these Native Americans. With videos, graphics, audio, and more, they'll uncover the essence of the Hopi people - their North American habitats, unique homes, foods they ate, daily routines, beliefs, and the vital role of storytelling in shaping their worldview.