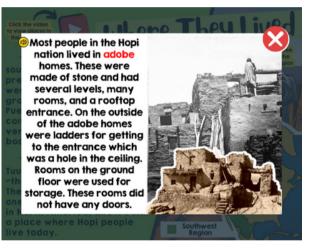

In The Hopi LINKtivity, students will dive into the rich culture of these Native Americans. With videos, graphics, audio, and more, they'll uncover the essence of the Hopi people - their North American habitats, unique homes, foods they ate, daily routines, beliefs, and the vital role of storytelling in shaping their worldview.