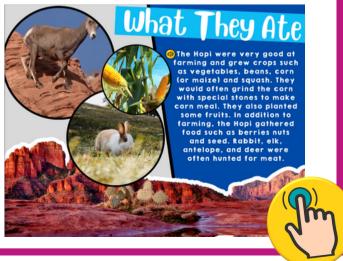

In The Hopi LINKtivity, students will dive into the rich culture of these Native Americans. With videos, graphics, audio, and more, they'll uncover the essence of the Hopi people - their North American habitats, unique homes, foods they ate, daily routines, beliefs, and the vital role of storytelling in shaping their worldview.