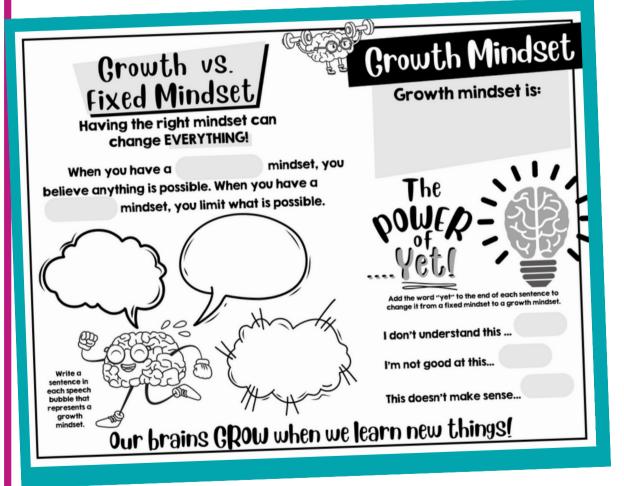

Inside the Growth Mindset LINKtivity, students learn the difference between a growth and fixed mindset, the power of "yet" and how having the right mindset can help them grow as learners. Students will learn through animated video, interactive activities, digital magnetic poetry, and more!

### Printable & Digital Student Recording Sheet

### Printable Recording Sheet for LINKtivity

Digital Recording Sheet for LINKtivity in Google Slides

**Answer Key** 