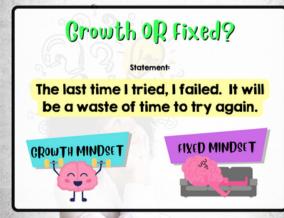

# OWLEDGE CHECK

Students complete a quick self-check at the end of the LINKtivity to show what they have learned!