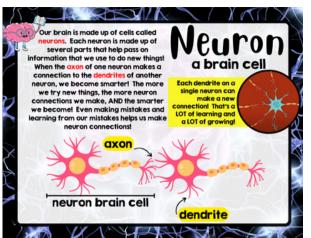

Inside the Growth Mindset LINKtivity, students learn the difference between a growth and fixed mindset, the power of "yet" and how having the right mindset can help them grow as learners. Students will learn through animated video, interactive activities, digital magnetic poetry, and more!