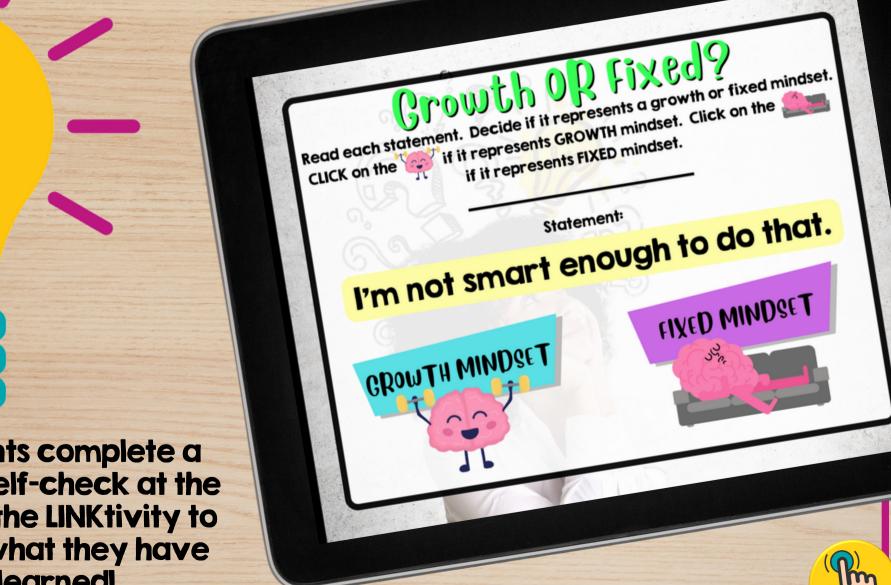

# OWLEDGE CHECK

Students complete a quick self-check at the end of the LINKtivity to show what they have learned!