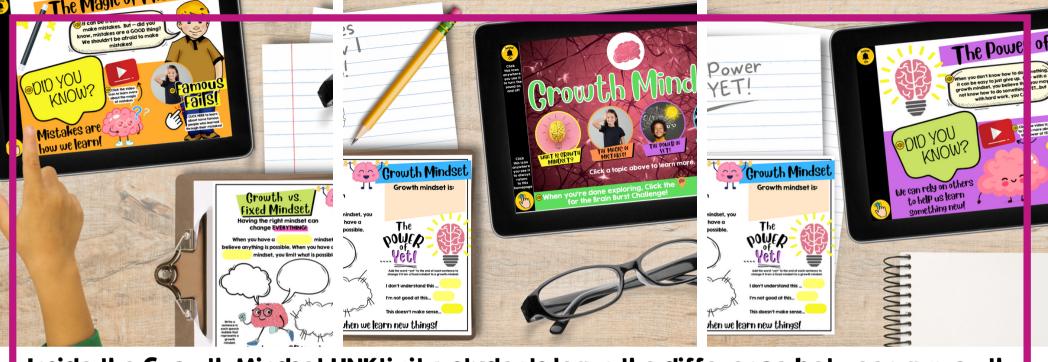

Inside the Growth Mindset LINKtivity, students learn the difference between a growth and fixed mindset, the power of "yet" and how having the right mindset can help them grow as learners. Students will learn through animated video, interactive activities, digital magnetic poetry, and more!