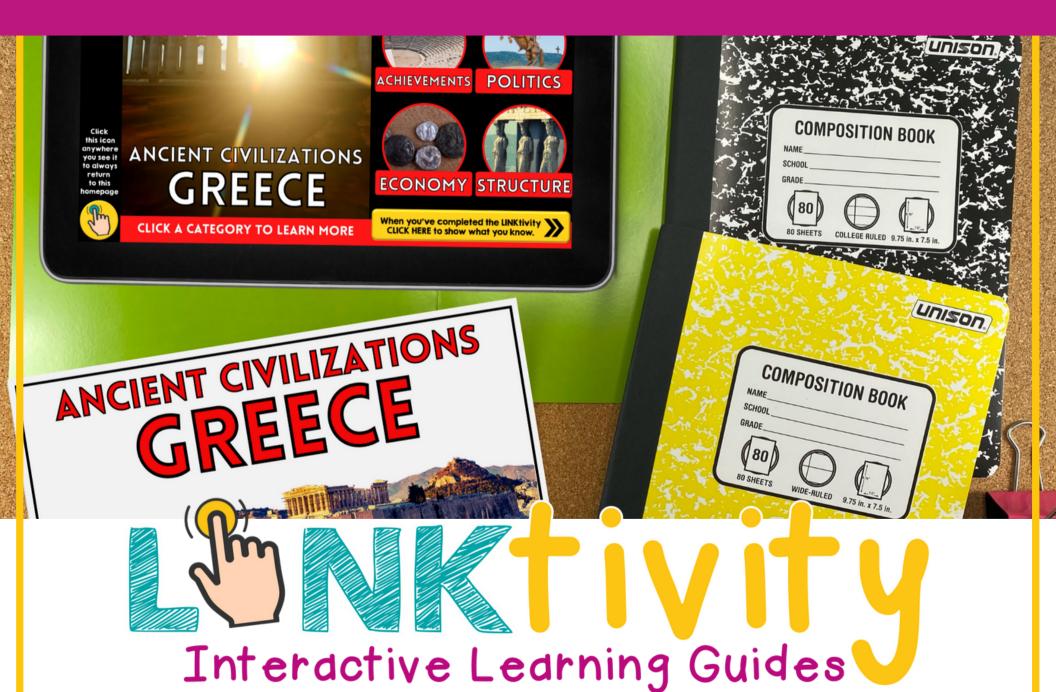

Inside the Ancient Greece LINKtivity students will learn about the ancient Greek civilizations including the impact of its geographic location, religious beliefs, major achievements, political structure, economic system, and social structure. They will also have the opportunity to view related videos before completing the knowledge