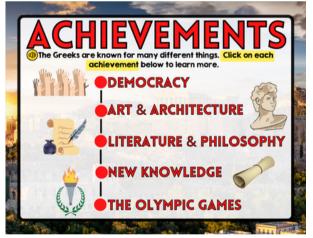

Inside the Ancient Greece LINKtivity students will learn about the ancient Greek civilizations including the impact of its geographic location, religious beliefs, major achievements, political structure, economic system, and social structure. They will also have the opportunity to view related videos before completing the knowledge