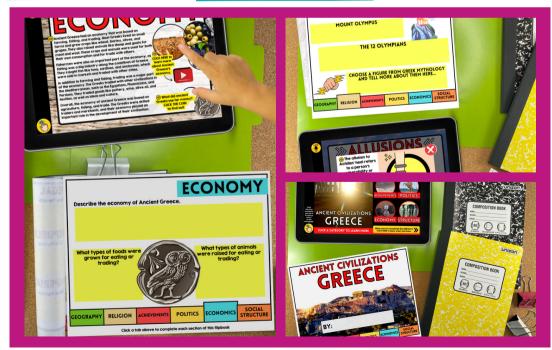

### More Sample Slides

# KNOWLEDGE CHECK

Students complete a quick self-check at the end of the LINKtivity to show what they have learned!

## Printable & Digital Student Flipbook

### **Printable Flpbook for LINKtivity**

#### Digital Flipbook for LINKtivity in Google Slides