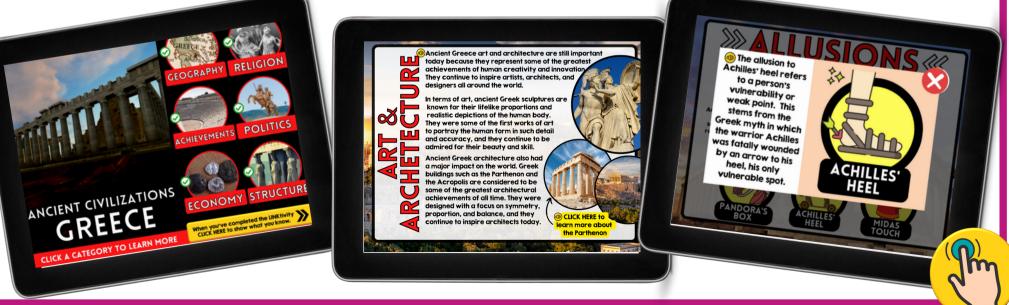

Inside the Ancient Greece LINKtivity students will learn about the ancient Greek civilizations including the impact of its geographic location, religious beliefs, major achievements, political structure, economic system, and social structure. They will also have the opportunity to view related videos before completing the knowledge