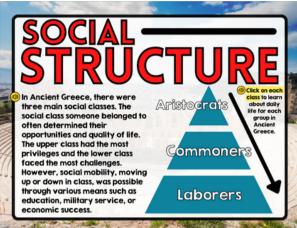

Inside the Ancient Greece LINKtivity students will learn about the ancient Greek civilizations including the impact of its geographic location, religious beliefs, major achievements, political structure, economic system, and social structure. They will also have the opportunity to view related videos before completing the knowledge