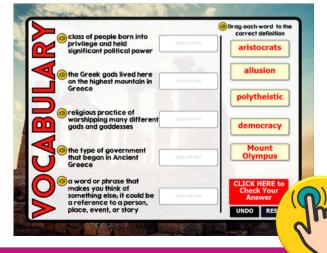

Inside the Ancient Greece LINKtivity students will learn about the ancient Greek civilizations including the impact of its geographic location, religious beliefs, major achievements, political structure, economic system, and social structure. They will also have the opportunity to view related videos before completing the knowledge