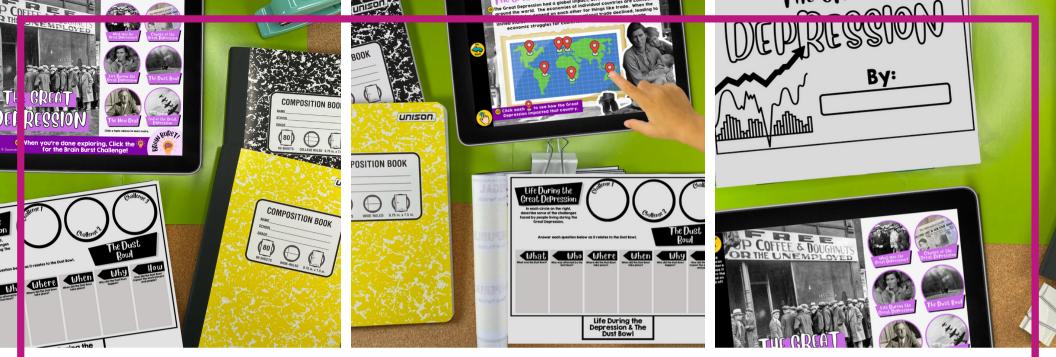

Kid-friendly rubrics and answer keys for each **LINKtivity**®

Embark on a captivating LINKtivity adventure to explore the tumultuous era of the Great Depression. In this immersive learning experience, students will delve into the heart of this historic period, understanding what the Great Depression was and why it remains a pivotal moment in American history.