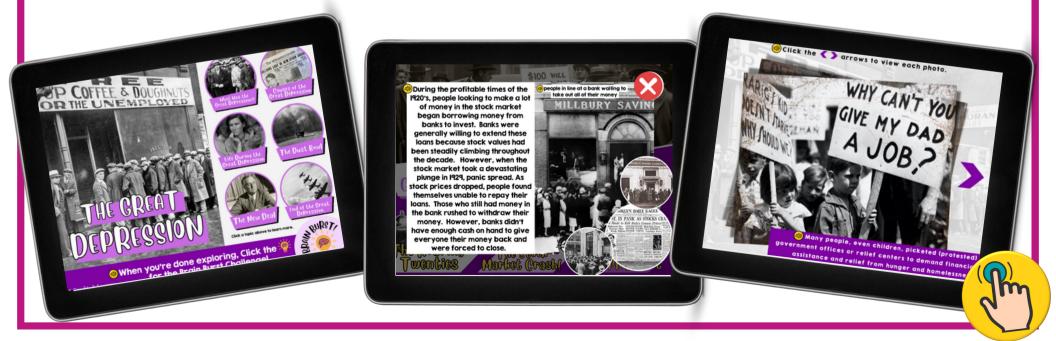

Kid-friendly rubrics and answer keys for each **LINKtivity**®

Embark on a captivating LINKtivity adventure to explore the tumultuous era of the Great Depression. In this immersive learning experience, students will delve into the heart of this historic period, understanding what the Great Depression was and why it remains a pivotal moment in American history.

\$100. WILL BUY THIS CAR MUST HAVE CASH LOST ALL ON THE

STOCK MARKET

Market Crash

Causes of the

wenties

# KNOWLEDGE CHECK

BRAIN

WHY CAN'T YOU

GIVE MY DAD

A JOB?

Sound

Test your knowledge of the Great Depression by completing each activity below.

MATCH