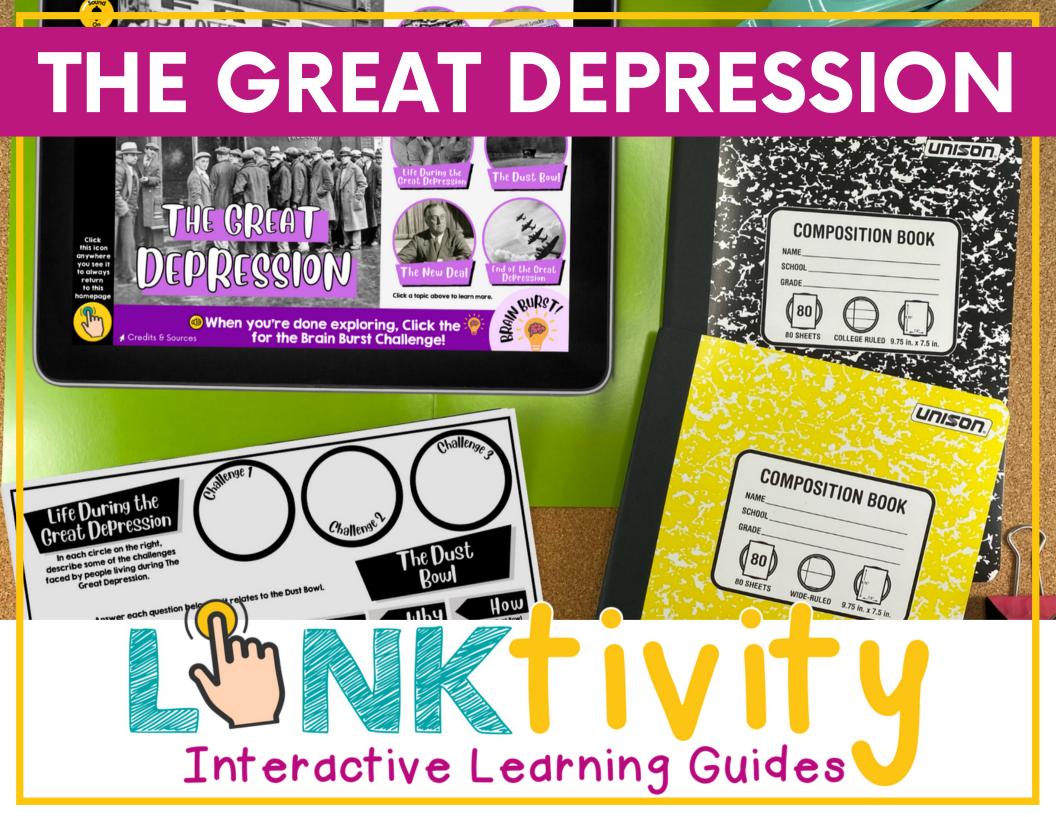

Kid-friendly rubrics and answer keys for each **LINKtivity**®

Embark on a captivating LINKtivity adventure to explore the tumultuous era of the Great Depression. In this immersive learning experience, students will delve into the heart of this historic period, understanding what the Great Depression was and why it remains a pivotal moment in American history.