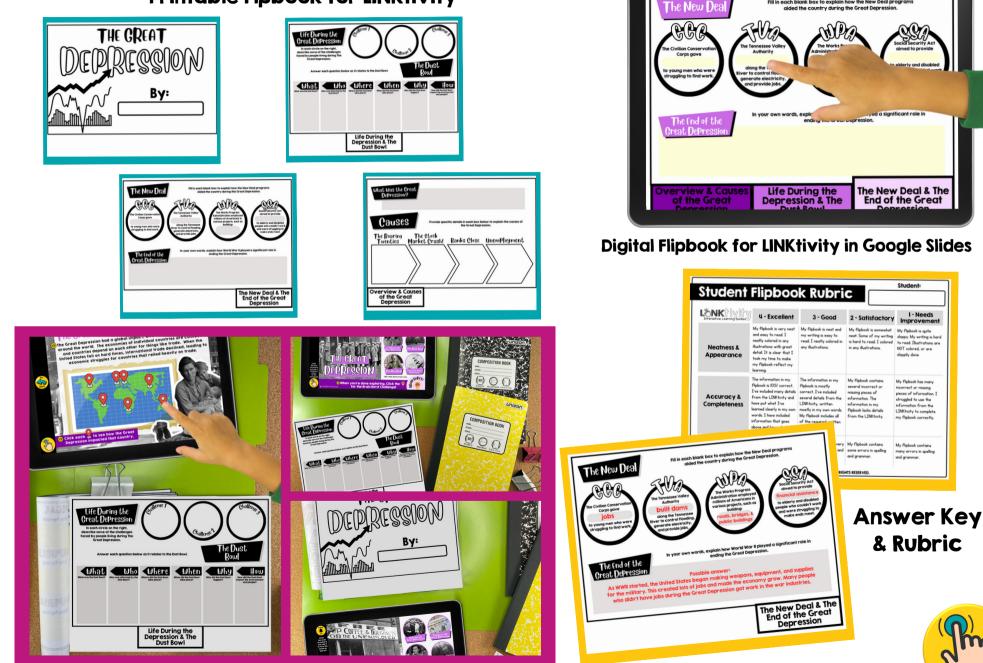

### **Printable & Digital Student Flipbook**

Fill in each blank box to explain how the New Deal program:

#### **Printable Flpbook for LINKtivity**