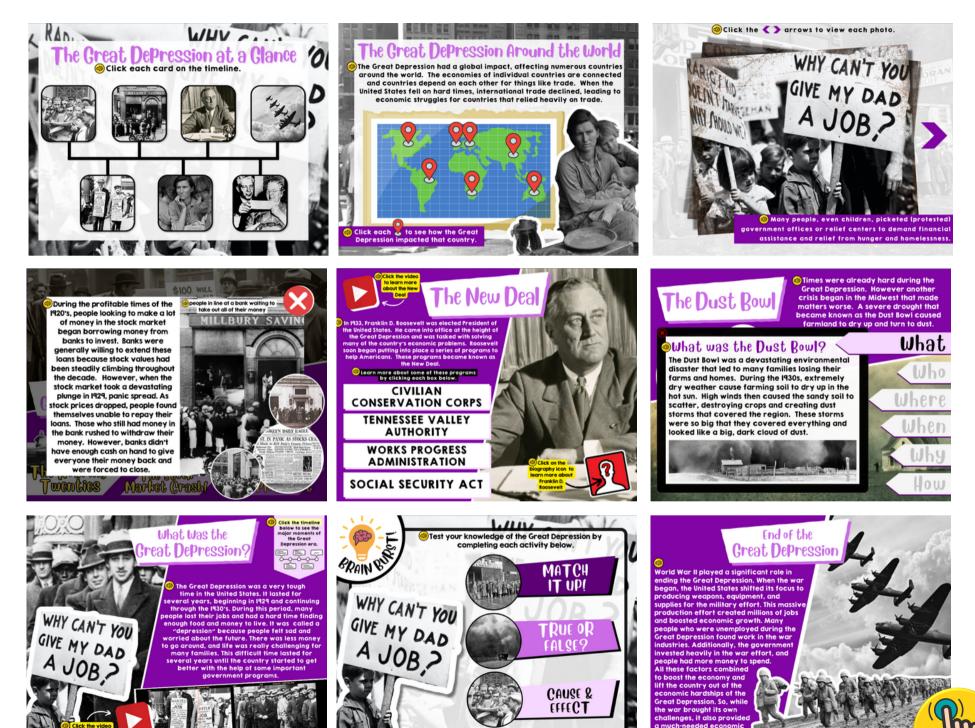

Kid-friendly rubrics and answer keys for each **LINKtivity**®

Embark on a captivating LINKtivity adventure to explore the tumultuous era of the Great Depression. In this immersive learning experience, students will delve into the heart of this historic period, understanding what the Great Depression was and why it remains a pivotal moment in American history.

## This LINKtivity is provided with <u>∕∆∖[</u> SUPPORT

**Perfect for English** language learners or students who could use a little extra support!

Click on each cause of the Great Depression. D

2008

Unemploy

\$100. WILL BUY THIS CAR MUST HAVE CASH LOST ALL ON THE

STOCK MARKET

Market Crash

Causes of the

wenties

# KNOWLEDGE CHECK

BRAIN

WHY CAN'T YOU

GIVE MY DAD

A JOB?

Sound

Test your knowledge of the Great Depression by completing each activity below.

MATCH

RUE OR

CAUSE & EFFECT

Students complete a quick self-check at the end of the LINKtivity to show what they have learned!