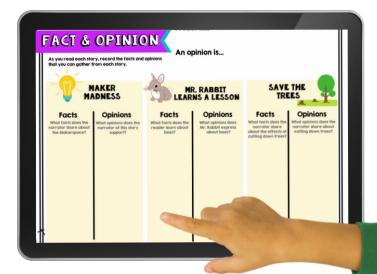

## Printable & Digital Student Recording Sheet

**Printable Recording Sheet for LINKtivity** 

Digital Recording Sheet for LINKtivity in Google Slides