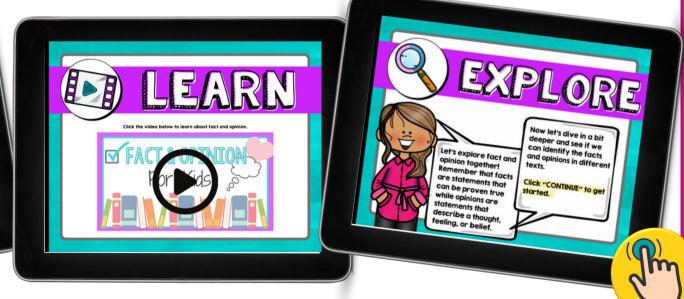

Your students are going to love this hands-on approach to learning about fact and opinion including their definitions, and how to identify them in texts. Resource include a LINKtivity® digital learning guide, a student recording sheet (printable or digital), answer key, a rubric, student directions, and teacher guide.

## More Sample Slides