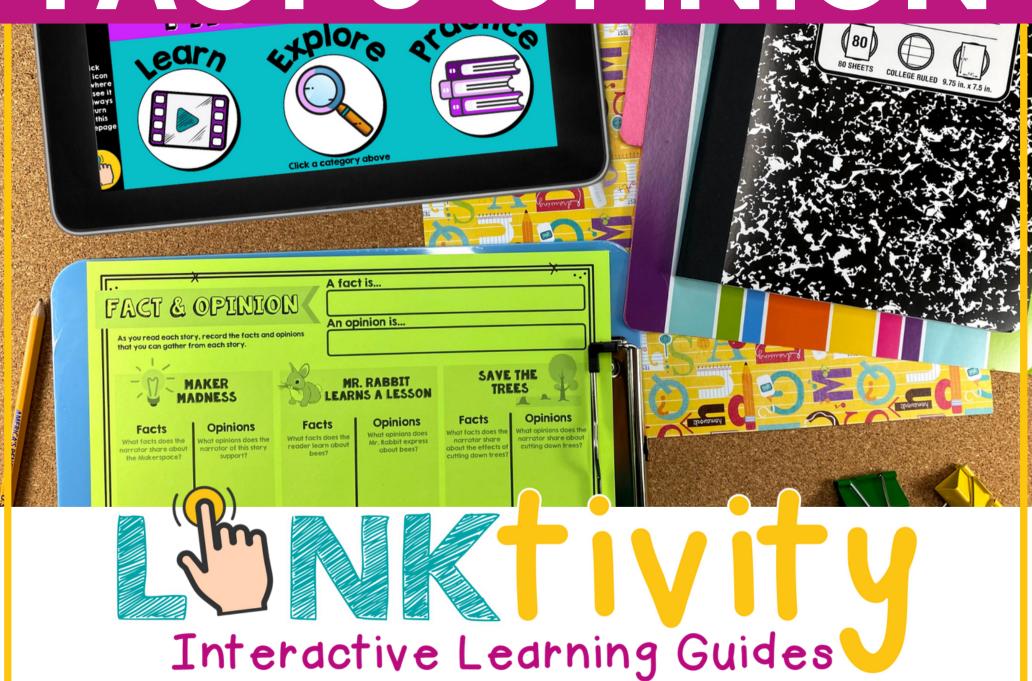

Your students are going to love this hands-on approach to learning about fact and opinion including their definitions, and how to identify them in texts. Resource include a LINKtivity® digital learning guide, a student recording sheet (printable or digital), answer key, a rubric, student directions, and teacher guide.

## Printable & Digital Student Recording Sheet

**Printable Recording Sheet for LINKtivity** 

Digital Recording Sheet for LINKtivity in Google Slides