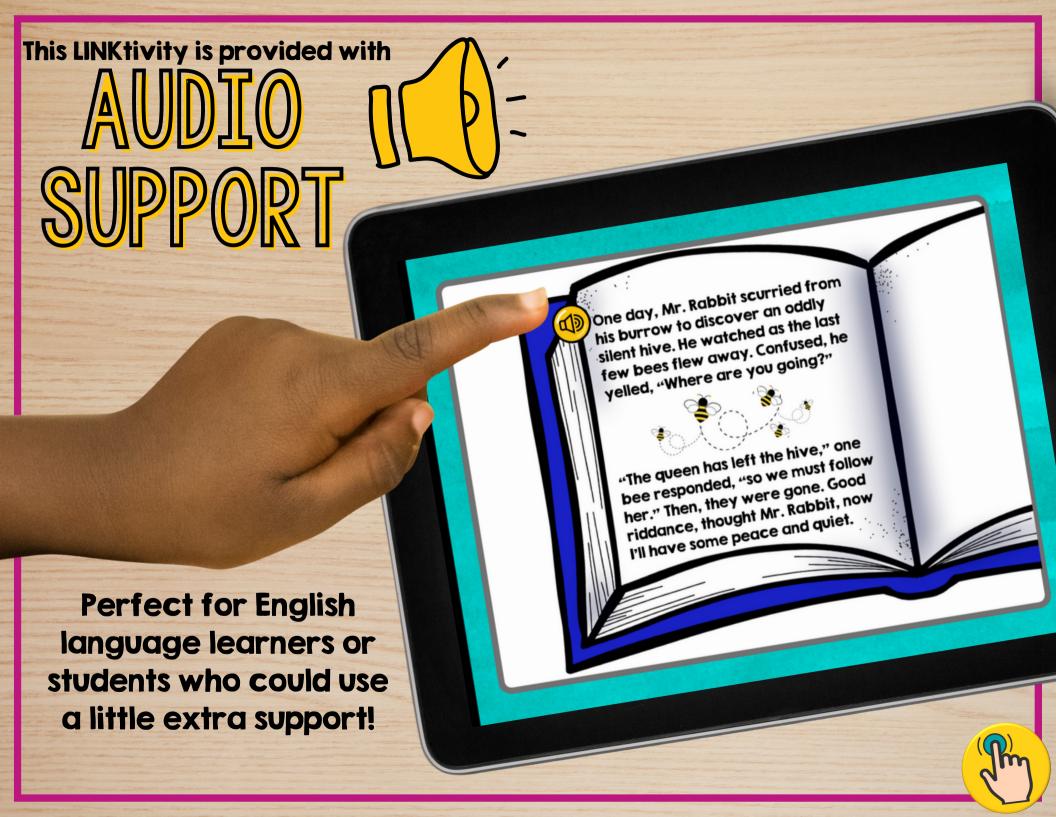

Your students are going to love this hands-on approach to learning about fact and opinion including their definitions, and how to identify them in texts. Resource include a LINKtivity® digital learning guide, a student recording sheet (printable or digital), answer key, a rubric, student directions, and teacher guide.

## More Sample Slides