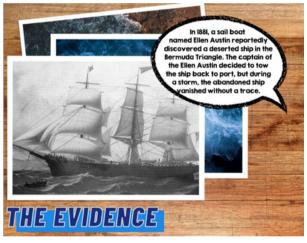

Kid-friendly rubrics and answer keys for each LINKtivity®







## HISTORY'S BIGGEST MYSTERIES!

Discover intriguing historical mysteries with our History Mystery LINKtivity® Series, designed to unravel some of the most captivating stories that have puzzled people throughout the ages! These kid-favorite LINKtivities work great as fast finishers, athome learning extensions, highlighting individual student interests, activities for students to complete during school breaks, & more!

Inside the History Mystery: Bermuda Triangle LINKtivity, students will explore the myths, legends, and theories behind the mysteries of the region. Students will learn about some of the most famous disappearances in the region including Flight 19, the USS Cyclops, and more!



### More Sample Slides





















# MORE TO EXPLORE!



**Our History's Mysteries** LINKtivities also include additional "unplugged" activities that are great for extending the learning at home, for Fun Friday, indoor recess, over school breaks, & MORE!

Although many boats and ships have seemed to disappear in and around the Bermuda Triangle, there are many ship wrecks that HAVE been found in the area.

CLICK HERE to become a ship wreck detective!

requires you to travel through the Bermuda Triangle. You run into some problems... but you survive.

**CLICK HERE to start** your adventure.

I SURVIVED THE BERMUDA TRIANGLE

Head to your local library and check out these cool books about The Bermuda Triangle.

CLICK HERE for a printable list.

podcast episodes Bermuda Triangle is home to powerful magnetic fields that