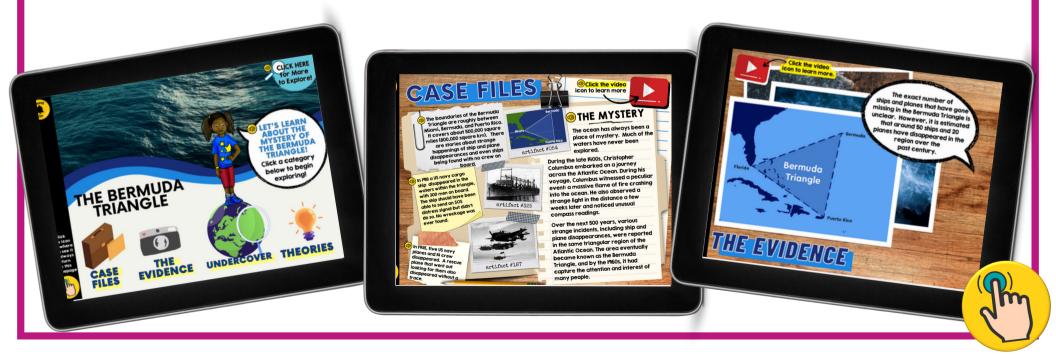

Inside the History Mystery: Bermuda Triangle LINKtivity, students will explore the myths, legends, and theories behind the mysteries of the region. Students will learn about some of the most famous disappearances in the region including Flight 19, the USS Cyclops, and more!