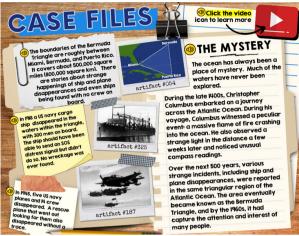

Inside the History Mystery: Bermuda Triangle LINKtivity, students will explore the myths, legends, and theories behind the mysteries of the region. Students will learn about some of the most famous disappearances in the region including Flight 19, the USS Cyclops, and more!