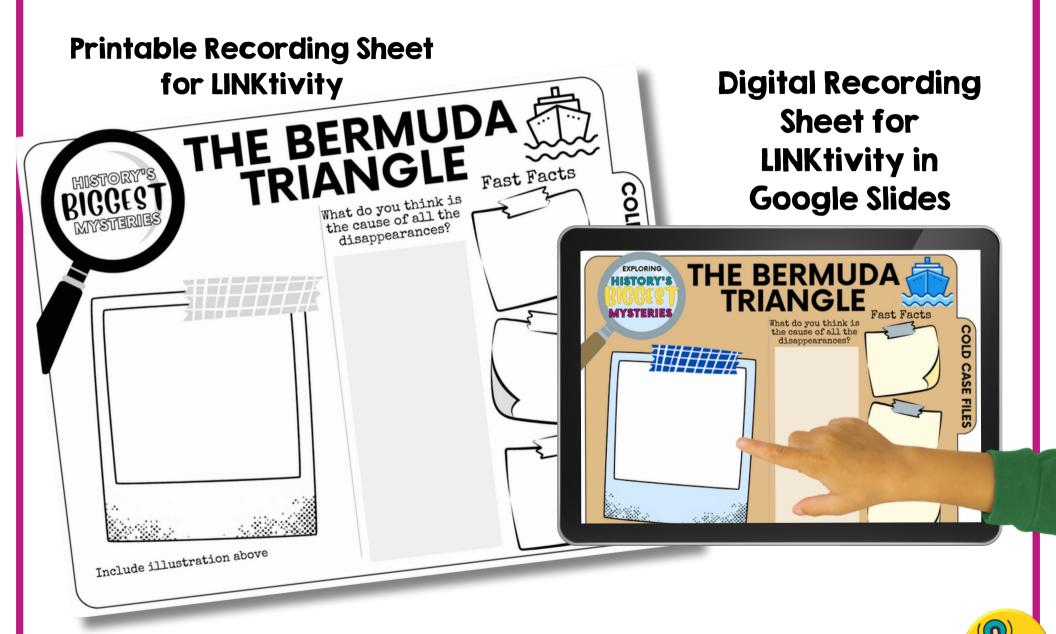

ppear in and around the Bermuda Triangle, there are many ship wrecks that HAVE been found in the area.

CLICK HERE to become a ship wreck detective!

requires you to travel through the Bermuda Triangle. You run into some problems... but you survive.

**CLICK HERE to start** your adventure.

I SURVIVED THE BERMUDA TRIANGLE

Head to your local library and check out these cool books about The Bermuda Triangle.

CLICK HERE for a printable list.

podcast episodes Bermuda Triangle is home to powerful magnetic fields that pull ships and planes into the ocean. See this theory in action by making

magnetic slime! CLICK HERE for directions.

Bermuda Triangle! PODCAST

Listen to these

all about the

**CLICK HERE** to see a list of podcast episodes!



## Printable & Digital Student Recording Sheet