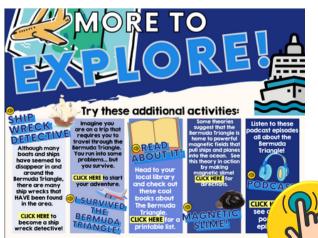

# MORE TO EXPLORE!

**Our History's Mysteries** LINKtivities also include additional "unplugged" activities that are great for extending the learning at home, for Fun Friday, indoor recess, over school breaks, & MORE!

Although many boats and ships have seemed to disappear in and around the Bermuda Triangle, there are many ship wrecks that HAVE been found in the area.

CLICK HERE to become a ship wreck detective!

requires you to travel through the Bermuda Triangle. You run into some problems... but you survive.

**CLICK HERE to start** your adventure.

I SURVIVED THE BERMUDA TRIANGLE

Head to your local library and check out these cool books about The Bermuda Triangle.

CLICK HERE for a printable list.

podcast episodes Bermuda Triangle is home to powerful magnetic fields that pull ships and planes into the ocean. See this theory in action by making

magnetic slime! CLICK HERE for directions.

Bermuda Triangle! PODCAST

Listen to these

all about the

**CLICK HERE** to see a list of podcast episodes!