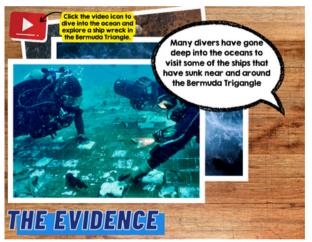

Although many boats and ships have seemed to disappear in and around the Bermuda Triangle, there are many ship wrecks that HAVE been found in the area.

CLICK HERE to become a ship wreck detective!

requires you to travel through the Bermuda Triangle. You run into some problems... but you survive.