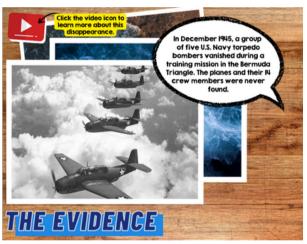

Inside the History Mystery: Bermuda Triangle LINKtivity, students will explore the myths, legends, and theories behind the mysteries of the region. Students will learn about some of the most famous disappearances in the region including Flight 19, the USS Cyclops, and more!