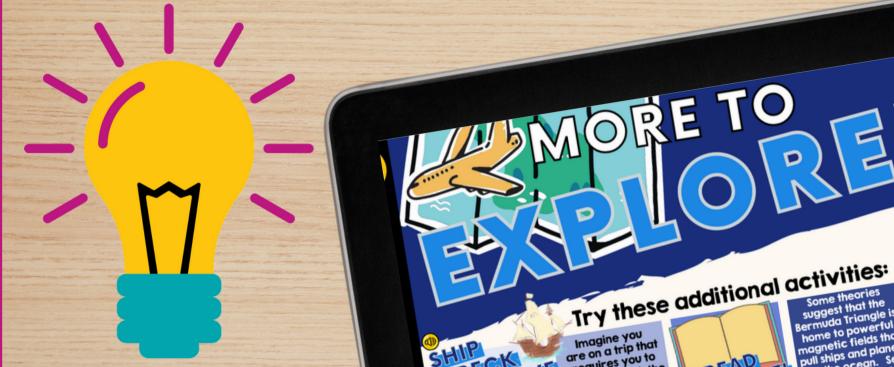

# MORE TO EXPLORE!

**Our History's Mysteries** LINKtivities also include additional "unplugged" activities that are great for extending the learning at home, for Fun Friday, indoor recess, over school breaks, & MORE!

Although many boats and ships have seemed to disappear in and around the Bermuda Triangle, there are many ship wrecks that HAVE been found in the area.

CLICK HERE to become a ship wreck detective!

requires you to travel through the Bermuda Triangle. You run into some problems... but you survive.

**CLICK HERE to start** your adventure.

I SURVIVED THE BERMUDA TRIANGLE

Head to your local library and check out these cool books about The Bermuda Triangle.

CLICK HERE for a printable list.

podcast episodes Bermuda Triangle is home to powerful magnetic fields that pull ships and planes into the ocean. See this theory in action by making

magnetic slime! CLICK HERE for directions.

Bermuda Triangle! PODCAST

Listen to these

all about the

**CLICK HERE** to see a list of podcast episodes!