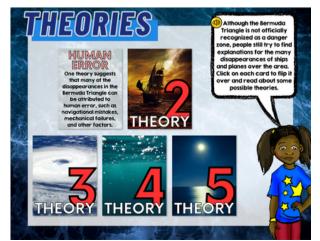

Inside the History Mystery: Bermuda Triangle LINKtivity, students will explore the myths, legends, and theories behind the mysteries of the region. Students will learn about some of the most famous disappearances in the region including Flight 19, the USS Cyclops, and more!