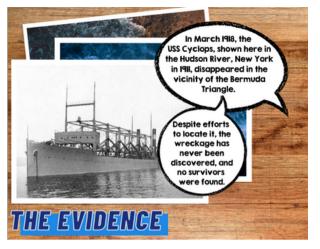

Inside the History Mystery: Bermuda Triangle LINKtivity, students will explore the myths, legends, and theories behind the mysteries of the region. Students will learn about some of the most famous disappearances in the region including Flight 19, the USS Cyclops, and more!