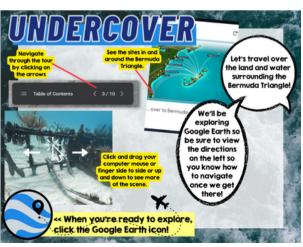

Inside the History Mystery: Bermuda Triangle LINKtivity, students will explore the myths, legends, and theories behind the mysteries of the region. Students will learn about some of the most famous disappearances in the region including Flight 19, the USS Cyclops, and more!