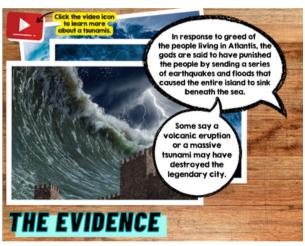

historical mysteries with our History Mystery LINKtivity® Series, designed to unravel some of the most captivating stories that have puzzled people throughout the ages! These kid-favorite LINKtivities work great as fast finishers, athome learning extensions, highlighting individual student interests, activities for students to complete during school breaks, & more!

Inside the History Mystery: Lost City of Atlantis LINKtivity, students will embark on a fascinating journey to uncover the secrets and mysteries of one of the most iconic mythical cities of all time. Students will discover the story of Atlantis and its possible locations as well as various theories and speculations surrounding the city's disappearance.





#### More Sample Slides



**EVIDENCE UNDERCOVER THEORIES** 



















## MORE TO EXPLORE!

CLICK HERE for

directions to get you started!



**Our History's Mysteries** LINKtivities also include additional "unplugged" activities that are great for extending the learning at home, for Fun Friday, indoor recess, over school breaks, & MORE!



### Printable & Digital Student Recording Sheet