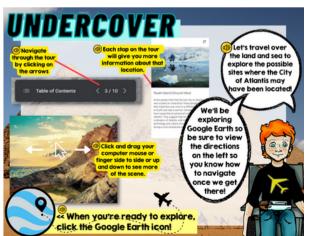

torical mysteries with our History Mystery LINKtivity® Series, designed to unravel some of the most captivating stories that have puzzled people throughout the ages! These kid-favorite LINKtivities work great as fast finishers, athome learning extensions, highlighting individual student interests, activities for students to complete during school breaks, & more!

Inside the History Mystery: Lost City of Atlantis LINKtivity, students will embark on a fascinating journey to uncover the secrets and mysteries of one of the most iconic mythical cities of all time. Students will discover the story of Atlantis and its possible locations as well as various theories and speculations surrounding the city's disappearance.





#### More Sample Slides



**EVIDENCE UNDERCOVER THEORIES** 



















## MORE TO EXPLORE!

CLICK HERE for

directions to get you started!



**Our History's Mysteries** LINKtivities also include additional "unplugged" activities that are great for extending the learning at home, for Fun Friday, indoor recess, over school breaks, & MORE!



### Printable & Digital Student Recording Sheet