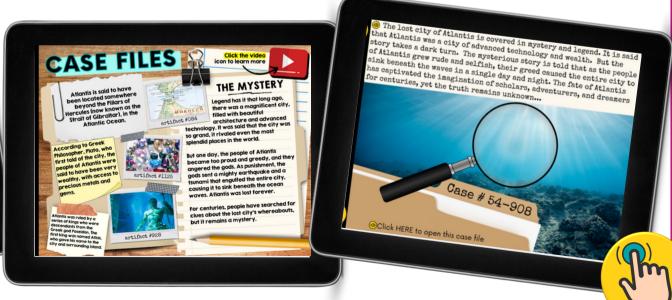

Inside the History Mystery: Lost City of Atlantis LINKtivity, students will embark on a fascinating journey to uncover the secrets and mysteries of one of the most iconic mythical cities of all time. Students will discover the story of Atlantis and its possible locations as well as various theories and speculations surrounding the city's disappearance.