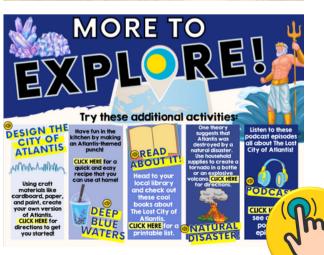

## MORE TO EXPLORE!

CLICK HERE for

directions to get you started!

**Our History's Mysteries** LINKtivities also include additional "unplugged" activities that are great for extending the learning at home, for Fun Friday, indoor recess, over school breaks, & MORE!