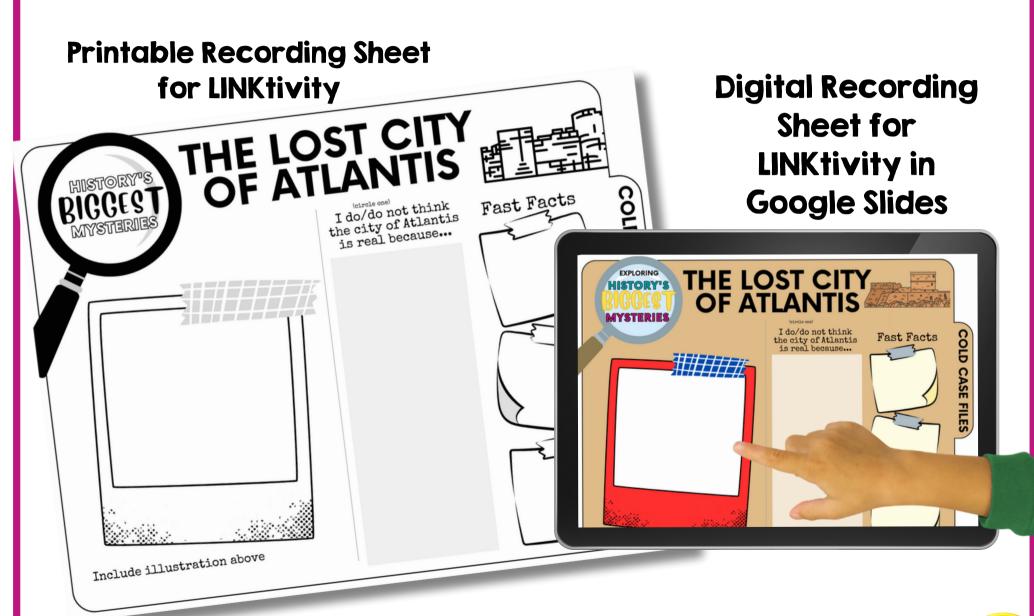

omplete during school breaks, & more!

Inside the History Mystery: Lost City of Atlantis LINKtivity, students will embark on a fascinating journey to uncover the secrets and mysteries of one of the most iconic mythical cities of all time. Students will discover the story of Atlantis and its possible locations as well as various theories and speculations surrounding the city's disappearance.





#### More Sample Slides



**EVIDENCE UNDERCOVER THEORIES** 



















## MORE TO EXPLORE!

CLICK HERE for

directions to get you started!



**Our History's Mysteries** LINKtivities also include additional "unplugged" activities that are great for extending the learning at home, for Fun Friday, indoor recess, over school breaks, & MORE!



### Printable & Digital Student Recording Sheet