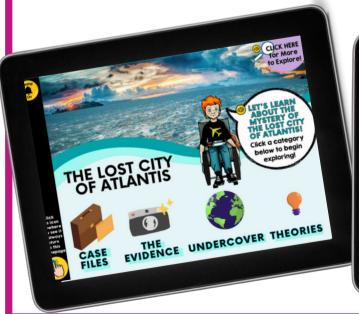

Inside the History Mystery: Lost City of Atlantis LINKtivity, students will embark on a fascinating journey to uncover the secrets and mysteries of one of the most iconic mythical cities of all time. Students will discover the story of Atlantis and its possible locations as well as various theories and speculations surrounding the city's disappearance.

#### More Sample Slides

**EVIDENCE UNDERCOVER THEORIES** 