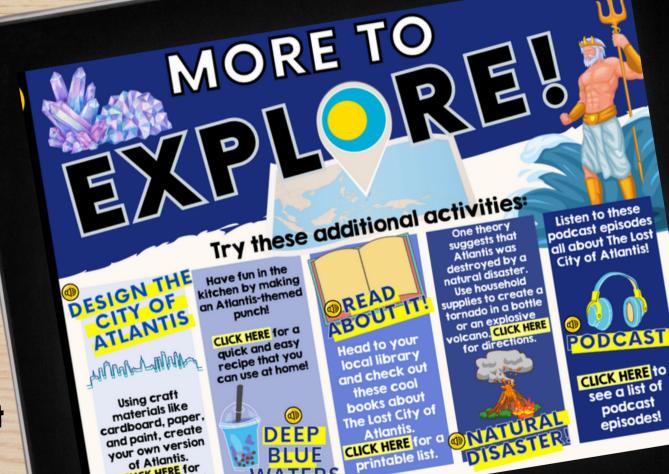

## MORE TO EXPLORE!

CLICK HERE for

directions to get you started!

**Our History's Mysteries** LINKtivities also include additional "unplugged" activities that are great for extending the learning at home, for Fun Friday, indoor recess, over school breaks, & MORE!