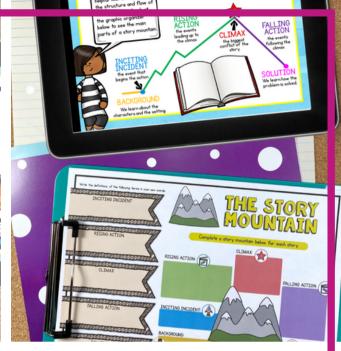

Your students are going to love this hands-on approach to learning about the story mountain structure in the fiction books that they read. Resource includes a LINKtivity digital learning guide, a student recording sheet (printable or digital), answer key, a rubric, and a teacher guide.

## Printable & Digital Student Recording Sheet

**Printable Recording Sheet for LINKtivity** 

Digital Recording Sheet for LINKtivity in Google Slides