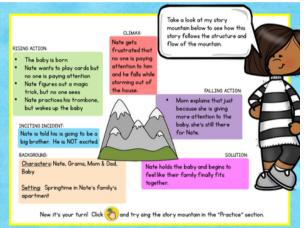

Your students are going to love this hands-on approach to learning about the story mountain structure in the fiction books that they read. Resource includes a LINKtivity digital learning guide, a student recording sheet (printable or digital), answer key, a rubric, and a teacher guide.