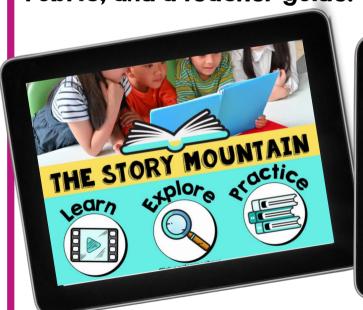

Your students are going to love this hands-on approach to learning about the story mountain structure in the fiction books that they read. Resource includes a LINKtivity digital learning guide, a student recording sheet (printable or digital), answer key, a rubric, and a teacher guide.