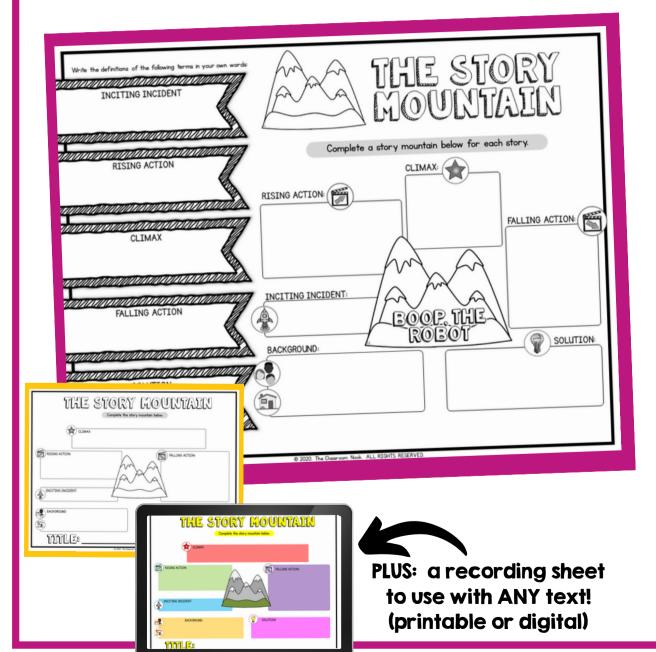

Your students are going to love this hands-on approach to learning about the story mountain structure in the fiction books that they read. Resource includes a LINKtivity digital learning guide, a student recording sheet (printable or digital), answer key, a rubric, and a teacher guide.

## Printable & Digital Student Recording Sheet

**Printable Recording Sheet for LINKtivity** 

Digital Recording Sheet for LINKtivity in Google Slides