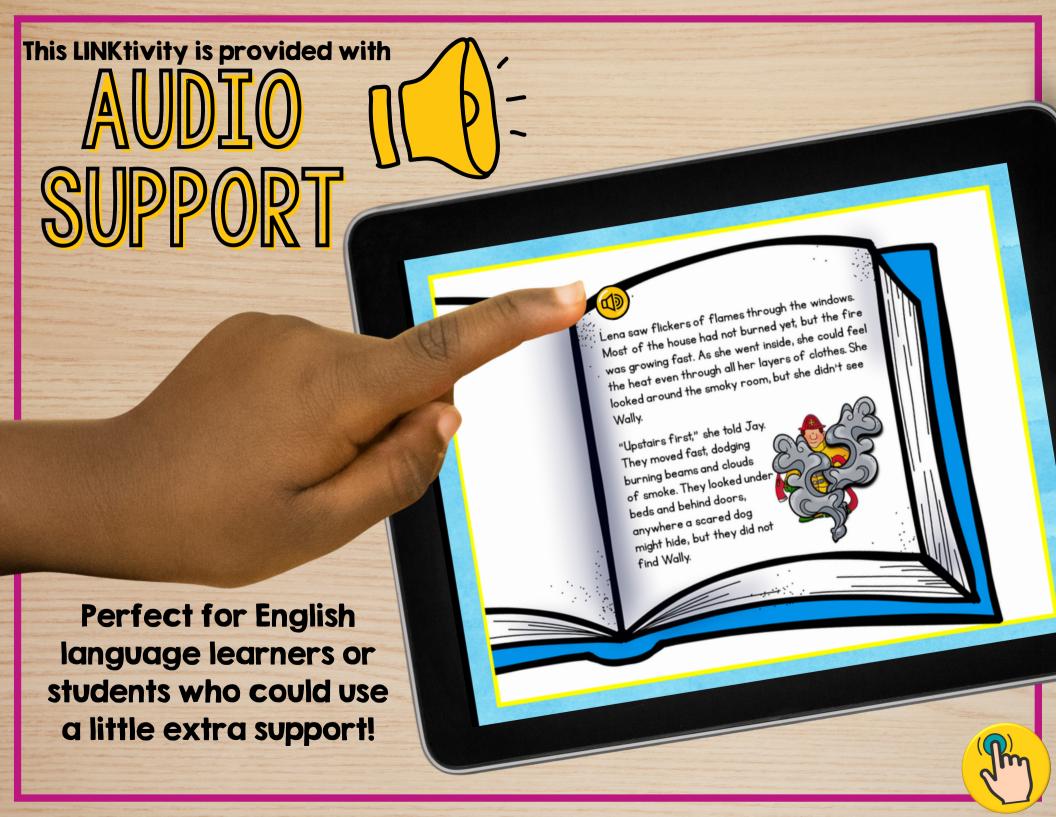

Your students are going to love this hands-on approach to learning about the story mountain structure in the fiction books that they read. Resource includes a LINKtivity digital learning guide, a student recording sheet (printable or digital), answer key, a rubric, and a teacher guide.