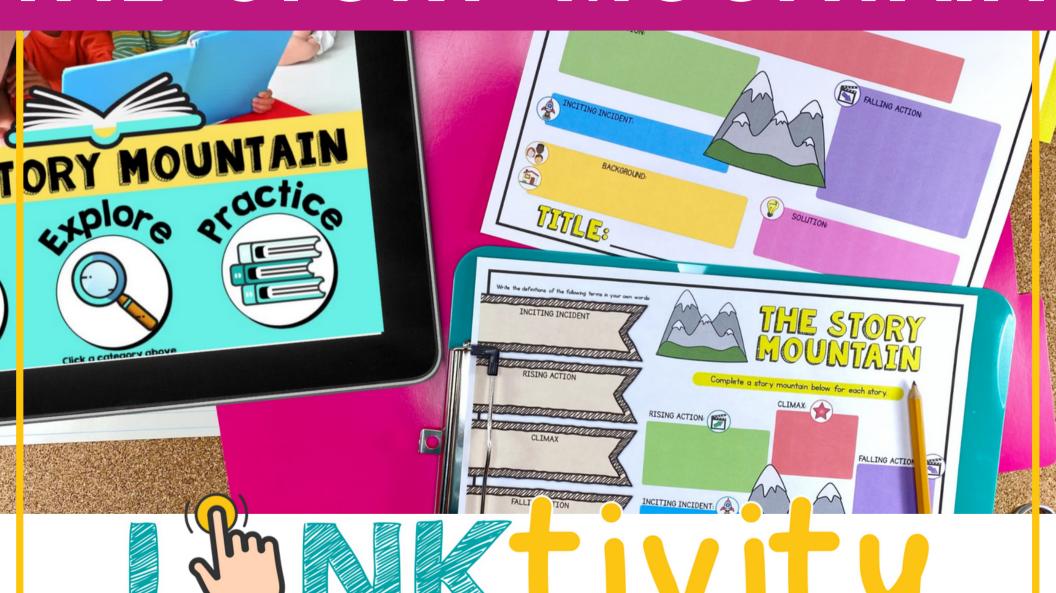

Your students are going to love this hands-on approach to learning about the story mountain structure in the fiction books that they read. Resource includes a LINKtivity digital learning guide, a student recording sheet (printable or digital), answer key, a rubric, and a teacher guide.

## Printable & Digital Student Recording Sheet

**Printable Recording Sheet for LINKtivity** 

Digital Recording Sheet for LINKtivity in Google Slides