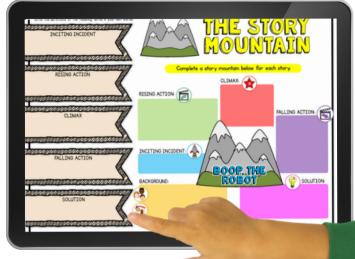

## Printable & Digital Student Recording Sheet

**Printable Recording Sheet for LINKtivity** 

Digital Recording Sheet for LINKtivity in Google Slides