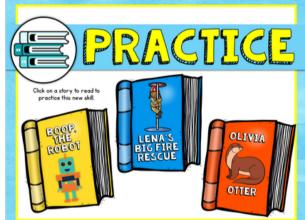

DE THE MEMBERSHIP YOU'LL HAVE <u>UNLIMITED</u> ACCESS TO:

- The entire growing LINKtivity® library inside the Membership (LINKtivities for all content areas)
- ALL future LINKtivities to be added to the membership (new releases each month!)
- Teacher guides to help you set up each LINKtivity® successfully in your classroom
- Student resources that go along with each LINKtivity (printable OR digital)
- Kid-friendly rubrics and answer keys for each LINKtivity®













Your students are going to love this hands-on approach to learning about the story mountain structure in the fiction books that they read. Resource includes a LINKtivity digital learning guide, a student recording sheet (printable or digital), answer key, a rubric, and a teacher guide.





## More Sample Slides





















## Printable & Digital Student Recording Sheet

**Printable Recording Sheet for LINKtivity** 





Digital Recording Sheet for LINKtivity in Google Slides