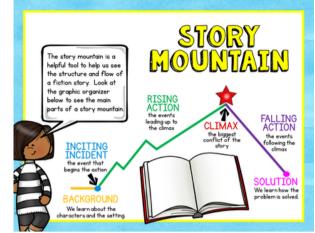

Your students are going to love this hands-on approach to learning about the story mountain structure in the fiction books that they read. Resource includes a LINKtivity digital learning guide, a student recording sheet (printable or digital), answer key, a rubric, and a teacher guide.