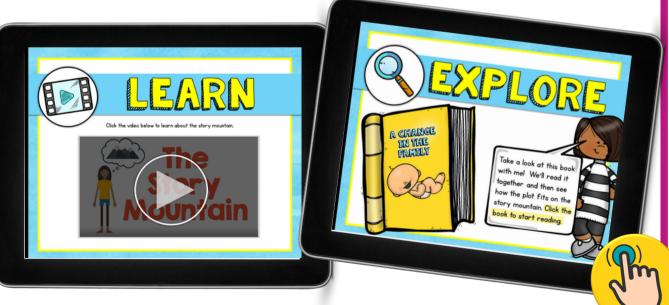

about the SAME PRICE!



## INSIDE THE MEMBERSHIP YOU'LL HAVE <u>UNLIMITED</u> ACCESS TO:

- The entire growing LINKtivity® library inside the Membership (LINKtivities for all content areas)
- ALL future LINKtivities to be added to the membership (new releases each month!)
- Teacher guides to help you set up each LINKtivity® successfully in your classroom
- Student resources that go along with each LINKtivity (printable OR digital)
- Kid-friendly rubrics and answer keys for each LINKtivity®













Your students are going to love this hands-on approach to learning about the story mountain structure in the fiction books that they read. Resource includes a LINKtivity digital learning guide, a student recording sheet (printable or digital), answer key, a rubric, and a teacher guide.





## More Sample Slides





















## Printable & Digital Student Recording Sheet

**Printable Recording Sheet for LINKtivity** 





Digital Recording Sheet for LINKtivity in Google Slides