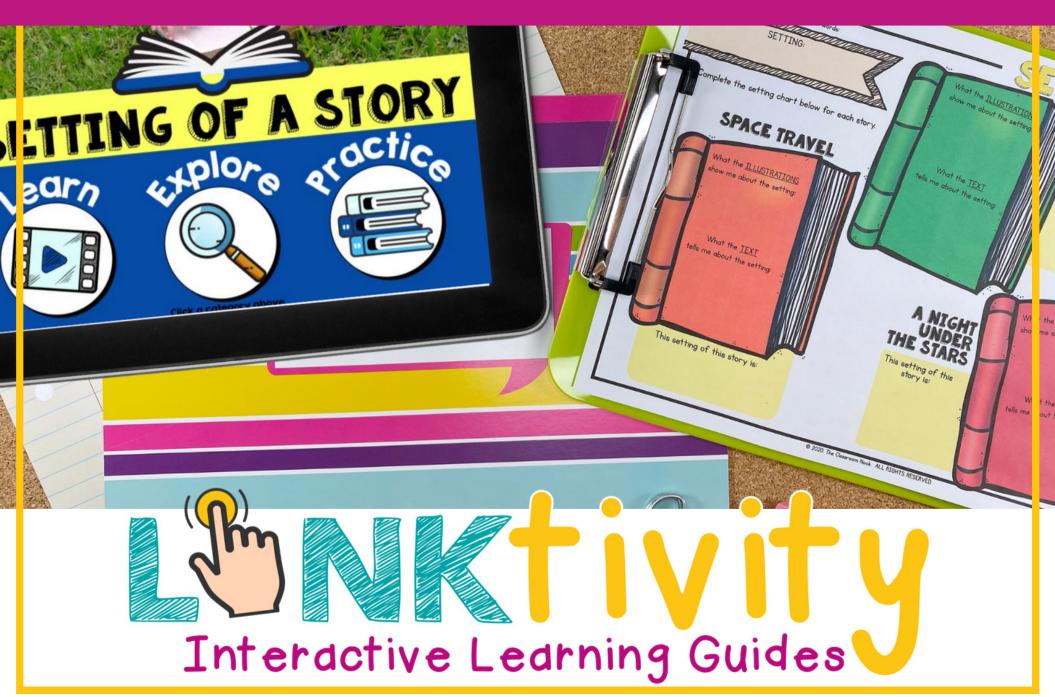

Your students are going to love this hands-on approach to learning about the setting in the fiction books that they read. Resource includes a LINKtivity digital learning guide, a student recording sheet (printable or digital), answer key, a rubric, and a teacher guide.