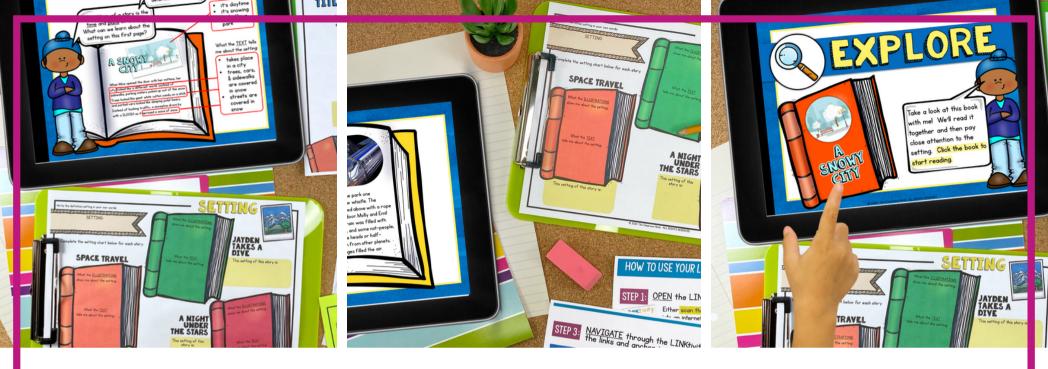

Your students are going to love this hands-on approach to learning about the setting in the fiction books that they read. Resource includes a LINKtivity digital learning guide, a student recording sheet (printable or digital), answer key, a rubric, and a teacher guide.