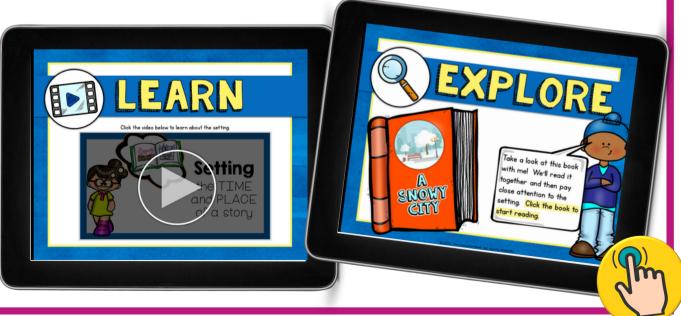

Your students are going to love this hands-on approach to learning about the setting in the fiction books that they read. Resource includes a LINKtivity digital learning guide, a student recording sheet (printable or digital), answer key, a rubric, and a teacher guide.