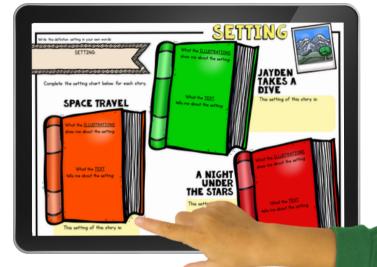

# Printable & Digital Student Recording Sheet

#### **Printable Recording Sheet for LINKtivity**

Digital Recording Sheet for LINKtivity in Google Slides