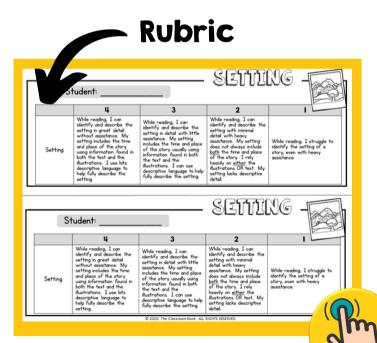

Your students are going to love this hands-on approach to learning about the setting in the fiction books that they read. Resource includes a LINKtivity digital learning guide, a student recording sheet (printable or digital), answer key, a rubric, and a teacher guide.