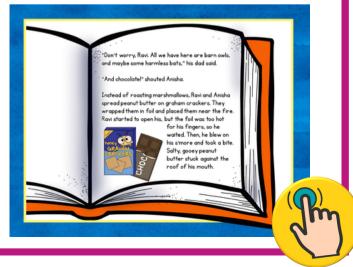

Your students are going to love this hands-on approach to learning about the setting in the fiction books that they read. Resource includes a LINKtivity digital learning guide, a student recording sheet (printable or digital), answer key, a rubric, and a teacher guide.