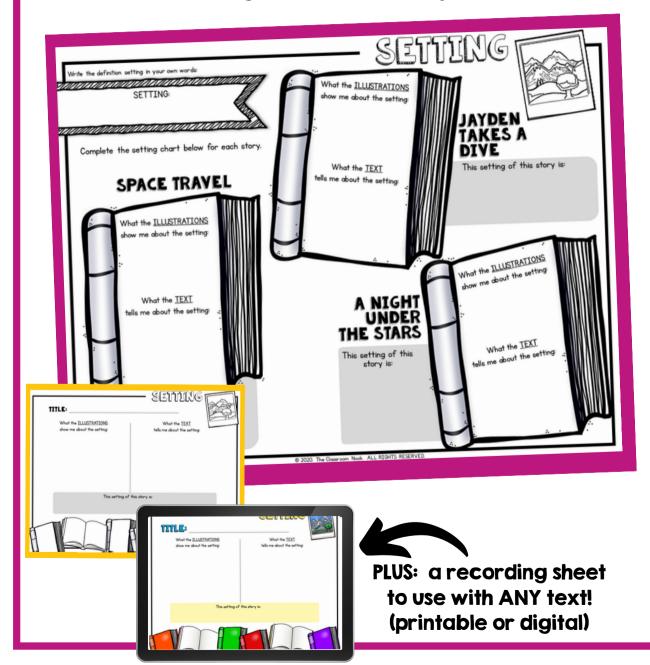

# Printable & Digital Student Recording Sheet

#### **Printable Recording Sheet for LINKtivity**

Digital Recording Sheet for LINKtivity in Google Slides