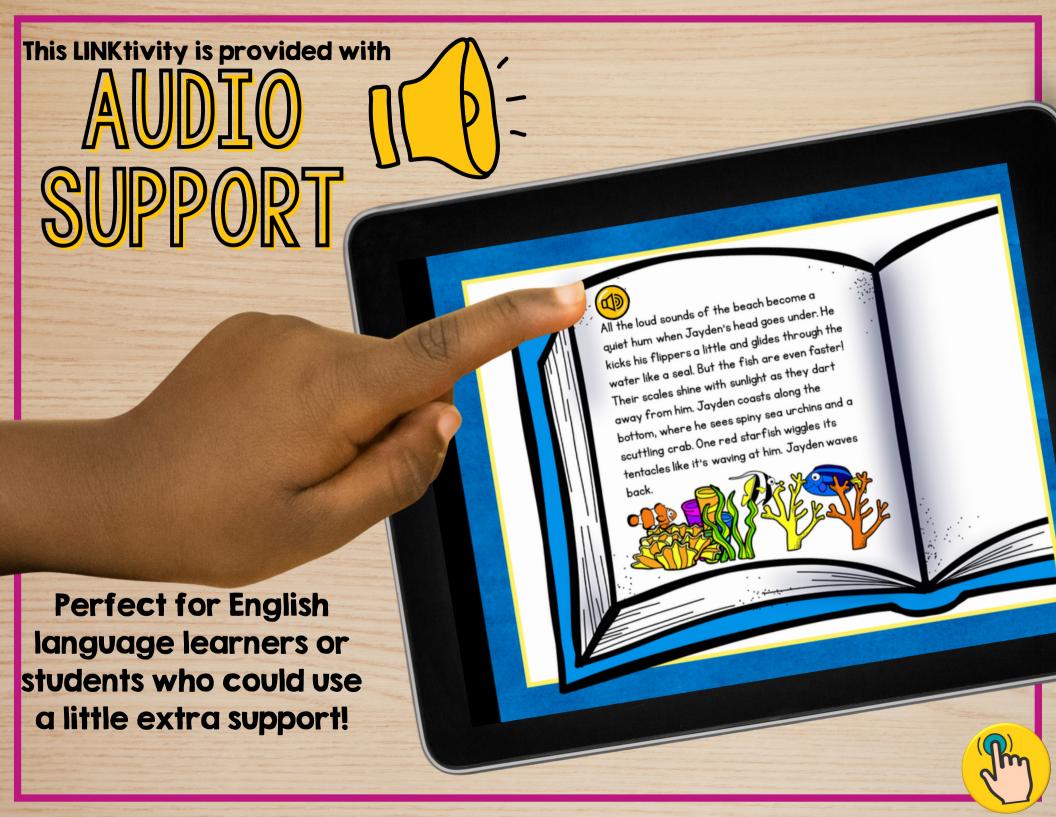

Your students are going to love this hands-on approach to learning about the setting in the fiction books that they read. Resource includes a LINKtivity digital learning guide, a student recording sheet (printable or digital), answer key, a rubric, and a teacher guide.