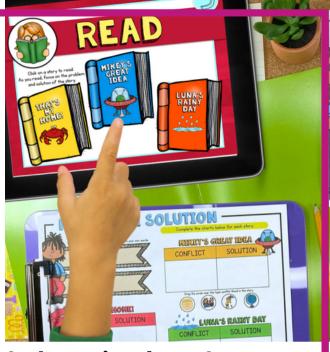

Your students are going to love this hands-on approach to learning how to identify the problem solution in fiction stories. Resource includes a LINKtivity digital learning guide, a student recording sheet (printable or digital), answer key, a rubric, and a teacher guide.

## Printable & Digital Student Recording Sheet

**Printable Recording Sheet for LINKtivity** 

Digital Recording
Sheet for LINKtivity in
Google Slides