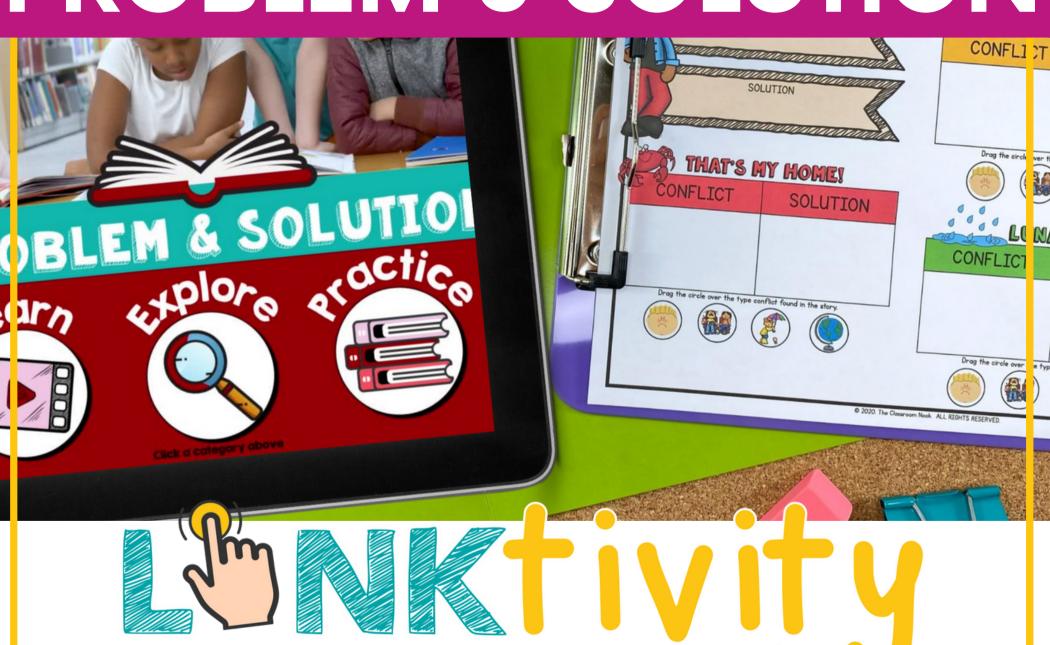

Your students are going to love this hands-on approach to learning how to identify the problem solution in fiction stories. Resource includes a LINKtivity digital learning guide, a student recording sheet (printable or digital), answer key, a rubric, and a teacher guide.

## Printable & Digital Student Recording Sheet

**Printable Recording Sheet for LINKtivity** 

Digital Recording
Sheet for LINKtivity in
Google Slides