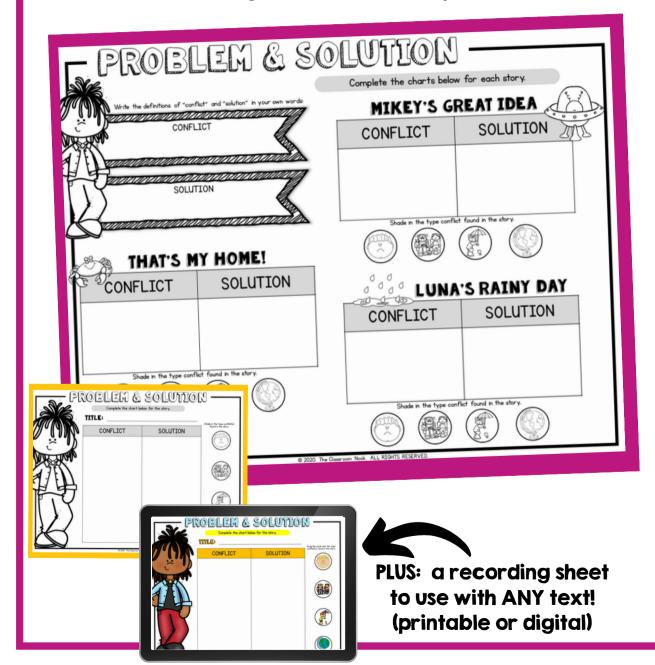

Your students are going to love this hands-on approach to learning how to identify the problem solution in fiction stories. Resource includes a LINKtivity digital learning guide, a student recording sheet (printable or digital), answer key, a rubric, and a teacher guide.

## Printable & Digital Student Recording Sheet

**Printable Recording Sheet for LINKtivity** 

Digital Recording
Sheet for LINKtivity in
Google Slides