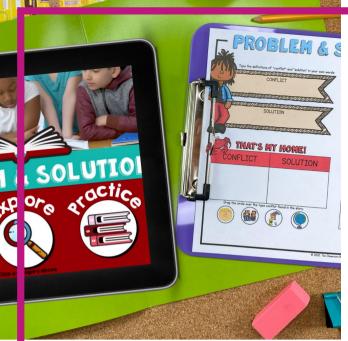

Your students are going to love this hands-on approach to learning how to identify the problem solution in fiction stories. Resource includes a LINKtivity digital learning guide, a student recording sheet (printable or digital), answer key, a rubric, and a teacher guide.

## Printable & Digital Student Recording Sheet

**Printable Recording Sheet for LINKtivity** 

Digital Recording
Sheet for LINKtivity in
Google Slides