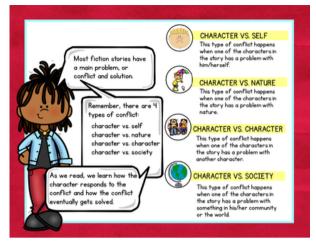

Your students are going to love this hands-on approach to learning how to identify the problem solution in fiction stories. Resource includes a LINKtivity digital learning guide, a student recording sheet (printable or digital), answer key, a rubric, and a teacher guide.