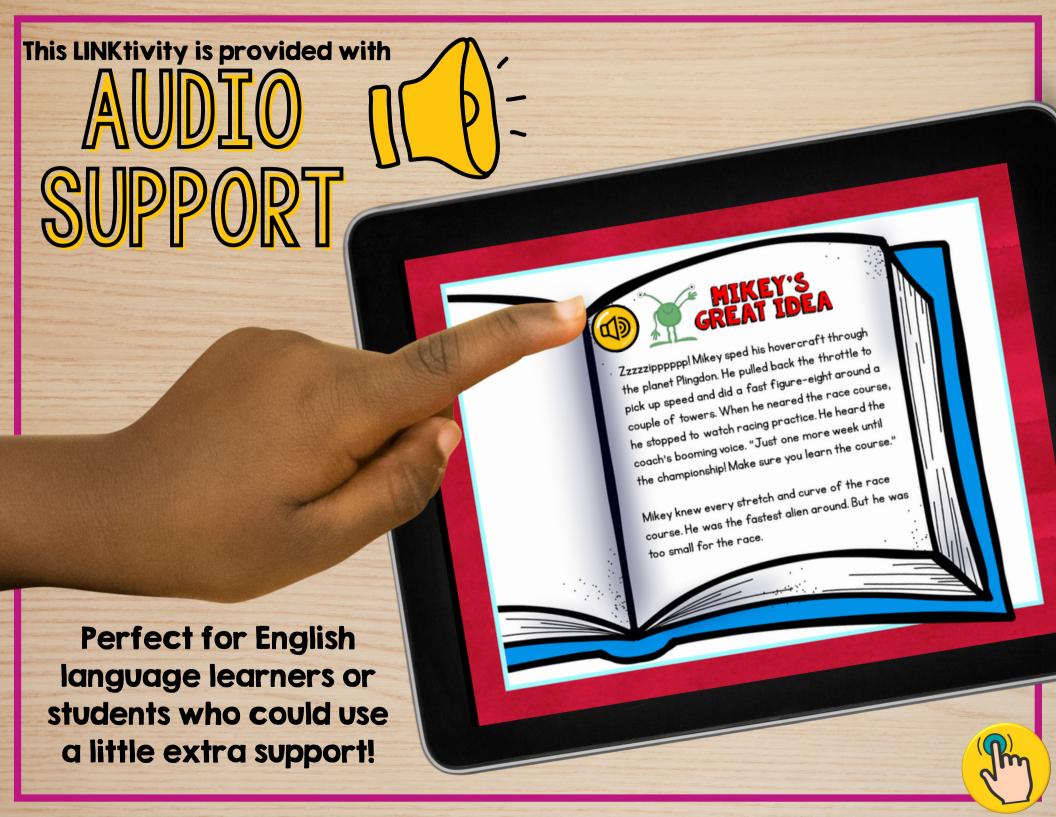

INSIDE THE MEMBERSHIP YOU'LL HAVE <u>UNLIMITED</u> ACCESS TO:

- The entire growing LINKtivity® library inside the Membership (LINKtivities for all content areas)
- ALL future LINKtivities to be added to the membership (new releases each month!)
- Teacher guides to help you set up each LINKtivity® successfully in your classroom
- Student resources that go along with each LINKtivity (printable OR digital)
- Kid-friendly rubrics and answer keys for each LINKtivity®













Your students are going to love this hands-on approach to learning how to identify the problem solution in fiction stories. Resource includes a LINKtivity digital learning guide, a student recording sheet (printable or digital), answer key, a rubric, and a teacher guide.





## More Sample Slides





















## Printable & Digital Student Recording Sheet

**Printable Recording Sheet for LINKtivity** 





Digital Recording
Sheet for LINKtivity in
Google Slides