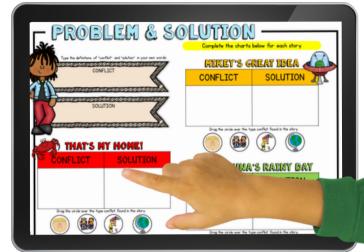

brary inside the Membership (LINKtivities for all content areas)
- ALL future LINKtivities to be added to the membership (new releases each month!)
- Teacher guides to help you set up each LINKtivity® successfully in your classroom
- Student resources that go along with each LINKtivity (printable OR digital)
- Kid-friendly rubrics and answer keys for each LINKtivity®













Your students are going to love this hands-on approach to learning how to identify the problem solution in fiction stories. Resource includes a LINKtivity digital learning guide, a student recording sheet (printable or digital), answer key, a rubric, and a teacher guide.





## More Sample Slides





















## Printable & Digital Student Recording Sheet

**Printable Recording Sheet for LINKtivity** 





Digital Recording
Sheet for LINKtivity in
Google Slides