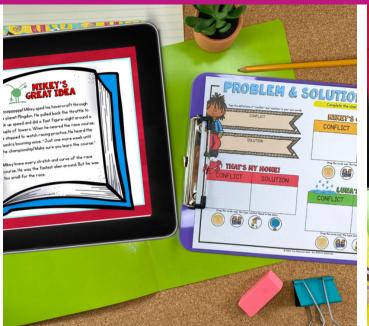

Your students are going to love this hands-on approach to learning how to identify the problem solution in fiction stories. Resource includes a LINKtivity digital learning guide, a student recording sheet (printable or digital), answer key, a rubric, and a teacher guide.

## Printable & Digital Student Recording Sheet

**Printable Recording Sheet for LINKtivity** 

Digital Recording
Sheet for LINKtivity in
Google Slides