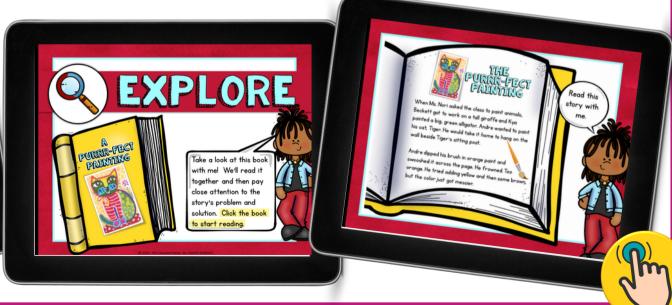

of them... for about the SAME PRICE!



## INSIDE THE MEMBERSHIP YOU'LL HAVE <u>UNLIMITED</u> ACCESS TO:

- The entire growing LINKtivity® library inside the Membership (LINKtivities for all content areas)
- ALL future LINKtivities to be added to the membership (new releases each month!)
- Teacher guides to help you set up each LINKtivity® successfully in your classroom
- Student resources that go along with each LINKtivity (printable OR digital)
- Kid-friendly rubrics and answer keys for each LINKtivity®













Your students are going to love this hands-on approach to learning how to identify the problem solution in fiction stories. Resource includes a LINKtivity digital learning guide, a student recording sheet (printable or digital), answer key, a rubric, and a teacher guide.





## More Sample Slides





















## Printable & Digital Student Recording Sheet

**Printable Recording Sheet for LINKtivity** 





Digital Recording
Sheet for LINKtivity in
Google Slides