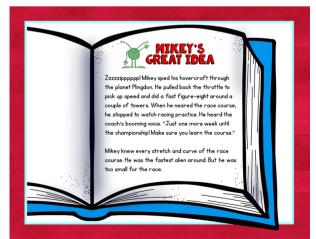

Your students are going to love this hands-on approach to learning how to identify the problem solution in fiction stories. Resource includes a LINKtivity digital learning guide, a student recording sheet (printable or digital), answer key, a rubric, and a teacher guide.

## More Sample Slides