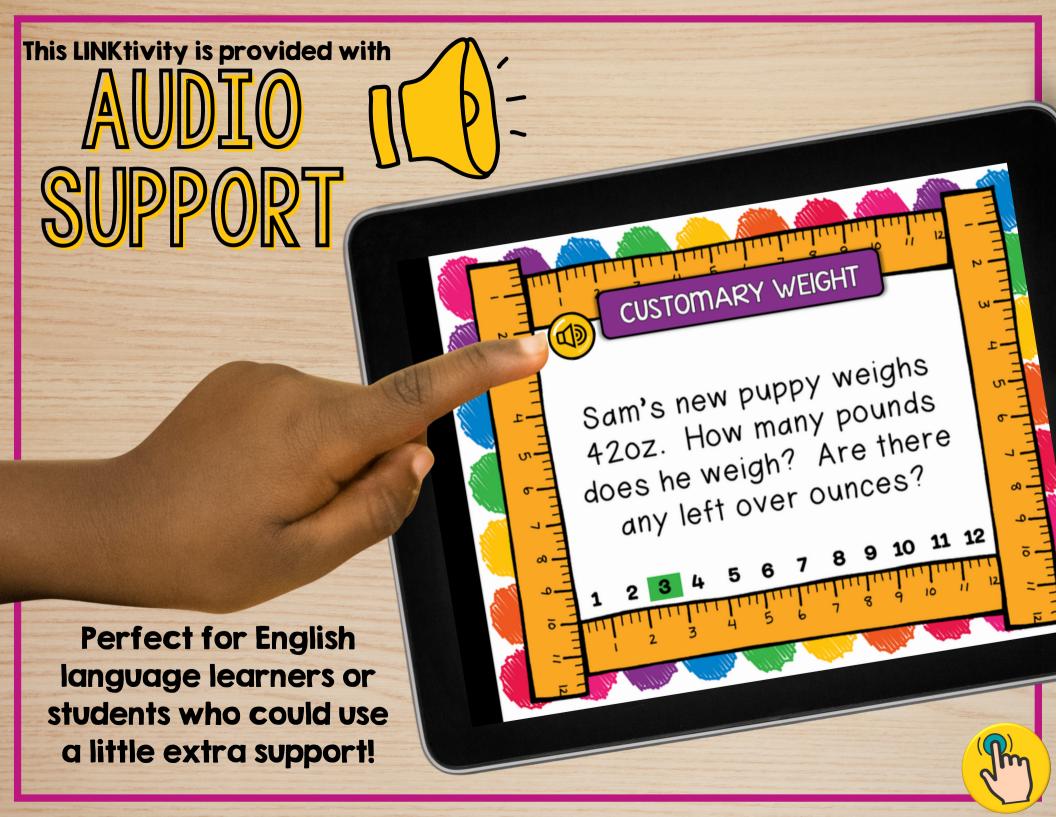

Your students are going to love this hands-on approach to learning about measurement conversions including both metric and customary length, weight, and capacity. Resource includes a LINKtivity® digital learning guide, a student recording sheet (printable or digital), answer keys, and a teacher guide.