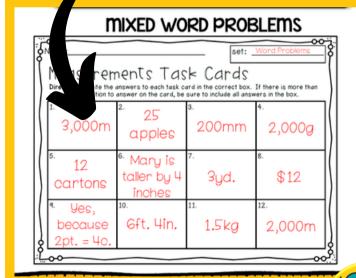

# Printable Recording Sheet for LINKtivity

Digital Recording Sheet for LINKtivity in Google Slides

**Answer Key** 