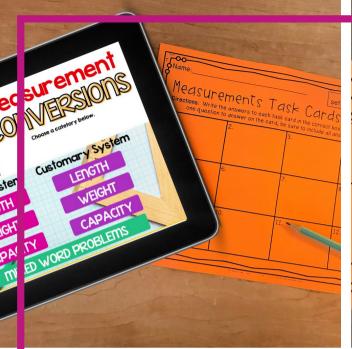

Your students are going to love this hands-on approach to learning about measurement conversions including both metric and customary length, weight, and capacity. Resource includes a LINKtivity® digital learning guide, a student recording sheet (printable or digital), answer keys, and a teacher guide.

### Printable & Digital Student Recording Sheet