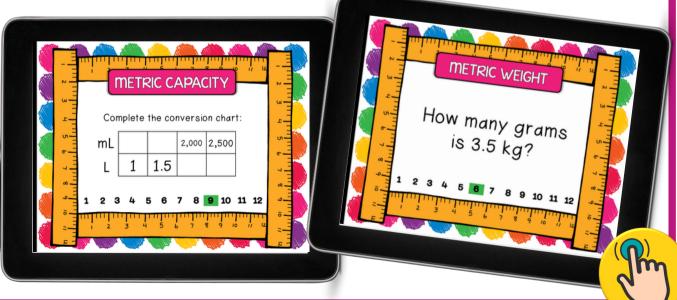

Your students are going to love this hands-on approach to learning about measurement conversions including both metric and customary length, weight, and capacity. Resource includes a LINKtivity® digital learning guide, a student recording sheet (printable or digital), answer keys, and a teacher guide.