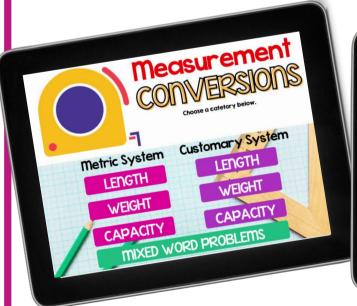

Your students are going to love this hands-on approach to learning about measurement conversions including both metric and customary length, weight, and capacity. Resource includes a LINKtivity® digital learning guide, a student recording sheet (printable or digital), answer keys, and a teacher guide.