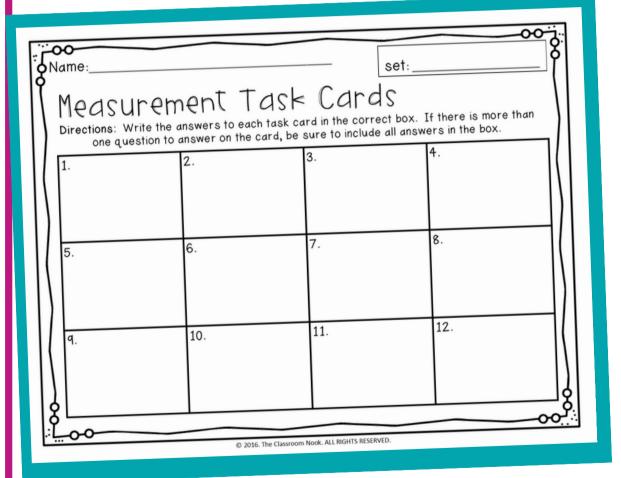

### Printable & Digital Student Recording Sheet

# Printable Recording Sheet for LINKtivity

Digital Recording Sheet for LINKtivity in Google Slides

**Answer Key** 