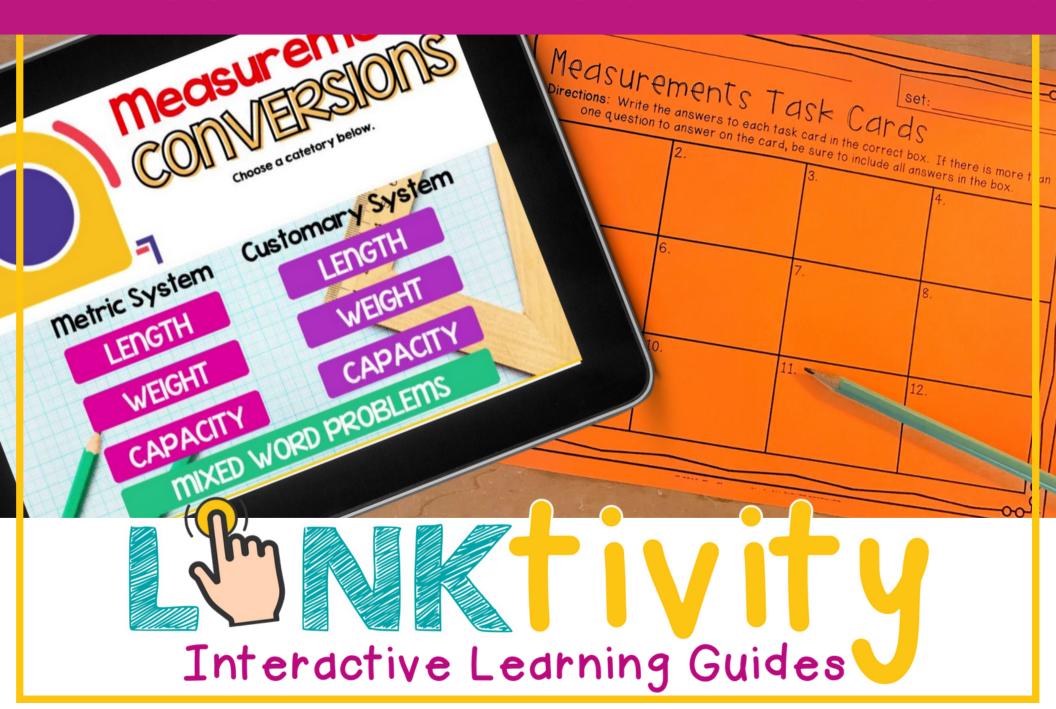

Your students are going to love this hands-on approach to learning about measurement conversions including both metric and customary length, weight, and capacity. Resource includes a LINKtivity® digital learning guide, a student recording sheet (printable or digital), answer keys, and a teacher guide.

### Printable & Digital Student Recording Sheet

# Printable Recording Sheet for LINKtivity

Digital Recording Sheet for LINKtivity in Google Slides

**Answer Key** 