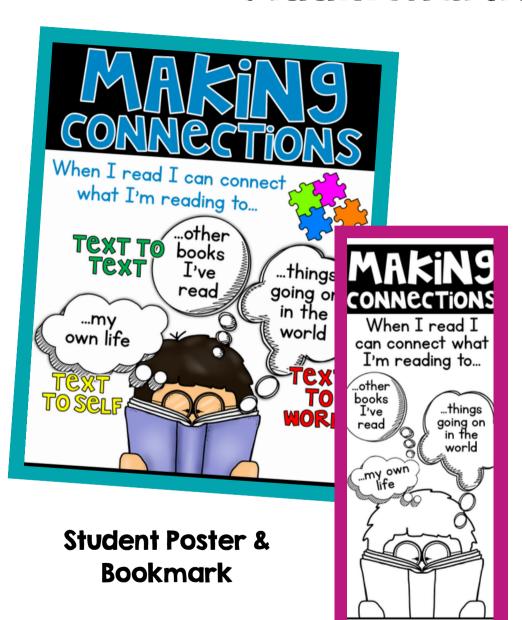

Your students are going to love this hands-on approach to learning how to make connections while reading. Resource includes a LINKtivity digital learning guide (with audio support), a student recording sheet (printable or digital), answer key, a rubric, teacher observation sheets, classroom poster, student bookmarks, and a teacher guide with a 5-Day lesson plan