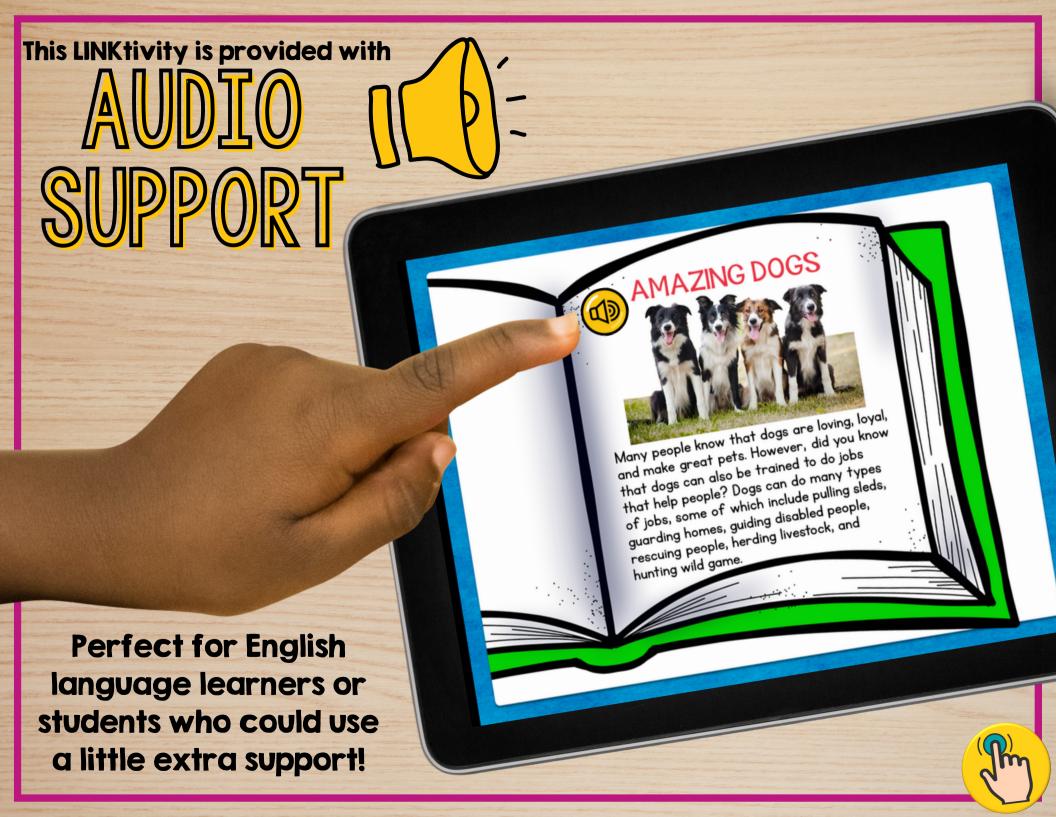

Your students are going to love this hands-on approach to learning how to make connections while reading. Resource includes a LINKtivity digital learning guide (with audio support), a student recording sheet (printable or digital), answer key, a rubric, teacher observation sheets, classroom poster, student bookmarks, and a teacher guide with a 5-Day lesson plan