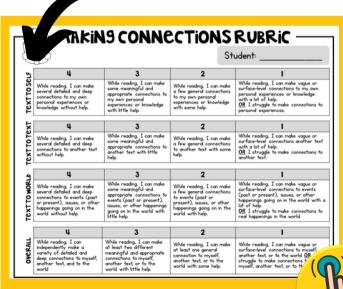

Your students are going to love this hands-on approach to learning how to make connections while reading. Resource includes a LINKtivity digital learning guide (with audio support), a student recording sheet (printable or digital), answer key, a rubric, teacher observation sheets, classroom poster, student bookmarks, and a teacher guide with a 5-Day lesson plan