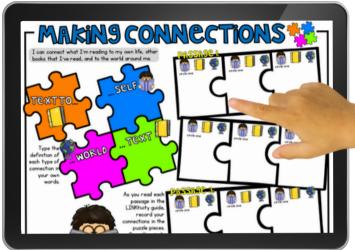

Your students are going to love this hands-on approach to learning how to make connections while reading. Resource includes a LINKtivity digital learning guide (with audio support), a student recording sheet (printable or digital), answer key, a rubric, teacher observation sheets, classroom poster, student bookmarks, and a teacher guide with a 5-Day lesson plan

## Printable & Digital Student Recording Sheet

(printable or digital)

**Printable Recording Sheet for LINKtivity** 

Digital Recording Sheet for LINKtivity in Google Slides