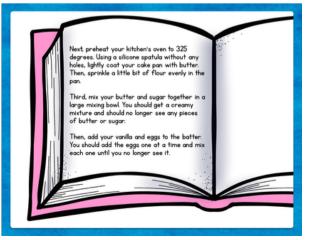

ibrary inside the Membership (LINKtivities for all content areas)
- ALL future LINKtivities to be added to the membership (new releases each month!)
- Teacher guides to help you set up each LINKtivity® successfully in your classroom
- Student resources that go along with each LINKtivity (printable OR digital)
- Kid-friendly rubrics and answer keys for each LINKtivity®













Your students are going to love this hands-on approach to learning how to make connections while reading. Resource includes a LINKtivity digital learning guide (with audio support), a student recording sheet (printable or digital), answer key, a rubric, teacher observation sheets, classroom poster, student bookmarks, and a teacher guide with a 5-Day lesson plan



MAKING



#### More Sample Slides





















## Printable & Digital Student Recording Sheet

(printable or digital)

**Printable Recording Sheet for LINKtivity** 





Digital Recording Sheet for LINKtivity in Google Slides





### **Additional Resources**



Teacher
Observation
Sheets
(3 Different
Formats)



MAKING CONNECTIONS-