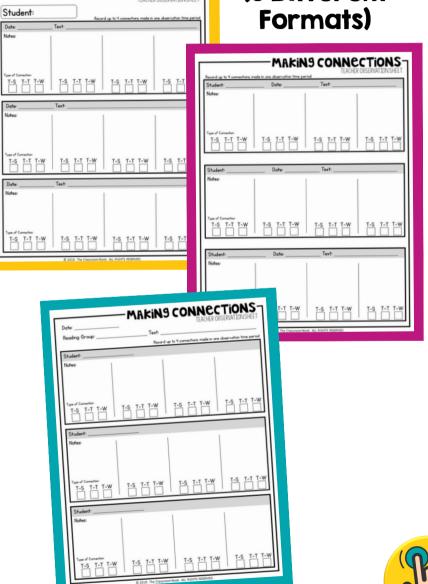

### **Additional Resources**

Teacher
Observation
Sheets
(3 Different
Formats)

MAKING CONNECTIONS-