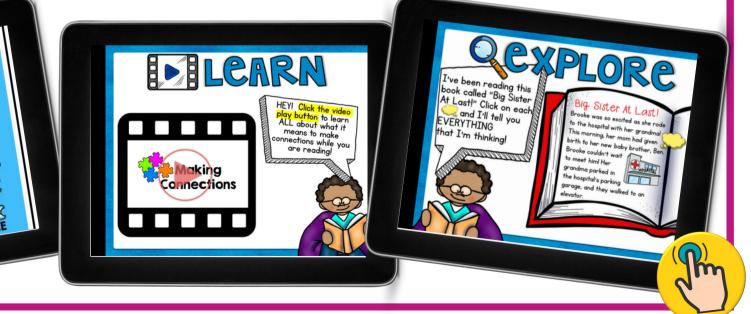

Your students are going to love this hands-on approach to learning how to make connections while reading. Resource includes a LINKtivity digital learning guide (with audio support), a student recording sheet (printable or digital), answer key, a rubric, teacher observation sheets, classroom poster, student bookmarks, and a teacher guide with a 5-Day lesson plan