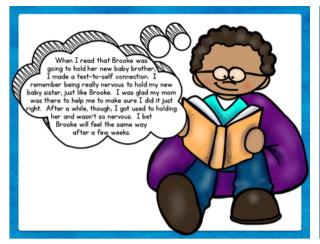

Your students are going to love this hands-on approach to learning how to make connections while reading. Resource includes a LINKtivity digital learning guide (with audio support), a student recording sheet (printable or digital), answer key, a rubric, teacher observation sheets, classroom poster, student bookmarks, and a teacher guide with a 5-Day lesson plan