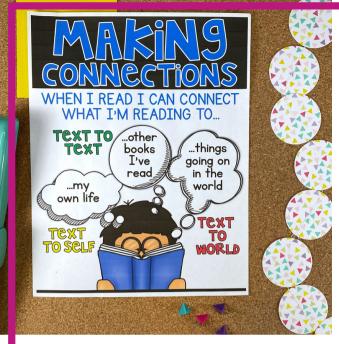

Your students are going to love this hands-on approach to learning how to make connections while reading. Resource includes a LINKtivity digital learning guide (with audio support), a student recording sheet (printable or digital), answer key, a rubric, teacher observation sheets, classroom poster, student bookmarks, and a teacher guide with a 5-Day lesson plan