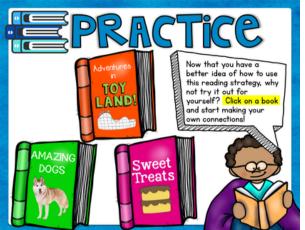

Your students are going to love this hands-on approach to learning how to make connections while reading. Resource includes a LINKtivity digital learning guide (with audio support), a student recording sheet (printable or digital), answer key, a rubric, teacher observation sheets, classroom poster, student bookmarks, and a teacher guide with a 5-Day lesson plan