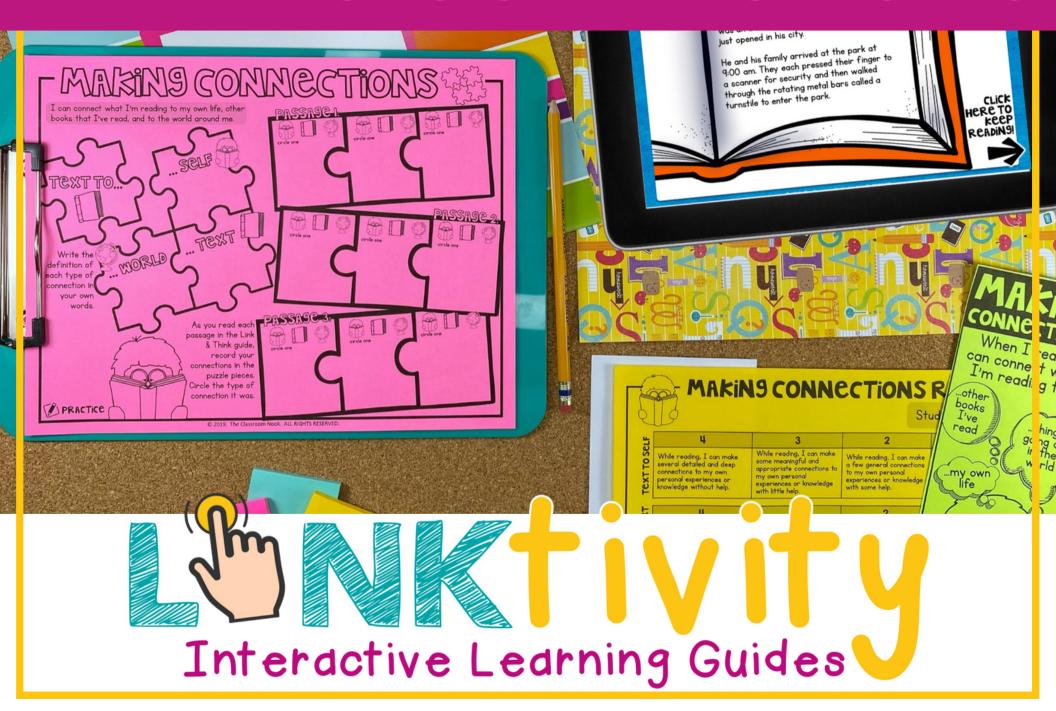

Your students are going to love this hands-on approach to learning how to make connections while reading. Resource includes a LINKtivity digital learning guide (with audio support), a student recording sheet (printable or digital), answer key, a rubric, teacher observation sheets, classroom poster, student bookmarks, and a teacher guide with a 5-Day lesson plan

## Printable & Digital Student Recording Sheet

(printable or digital)

**Printable Recording Sheet for LINKtivity** 

Digital Recording Sheet for LINKtivity in Google Slides