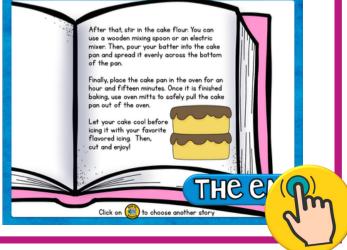

rary inside the Membership (LINKtivities for all content areas)
- ALL future LINKtivities to be added to the membership (new releases each month!)
- Teacher guides to help you set up each LINKtivity® successfully in your classroom
- Student resources that go along with each LINKtivity (printable OR digital)
- Kid-friendly rubrics and answer keys for each LINKtivity®













Your students are going to love this hands-on approach to learning how to make connections while reading. Resource includes a LINKtivity digital learning guide (with audio support), a student recording sheet (printable or digital), answer key, a rubric, teacher observation sheets, classroom poster, student bookmarks, and a teacher guide with a 5-Day lesson plan



MAKING



#### More Sample Slides





















## Printable & Digital Student Recording Sheet

(printable or digital)

**Printable Recording Sheet for LINKtivity** 





Digital Recording Sheet for LINKtivity in Google Slides





### **Additional Resources**



Teacher
Observation
Sheets
(3 Different
Formats)



MAKING CONNECTIONS-