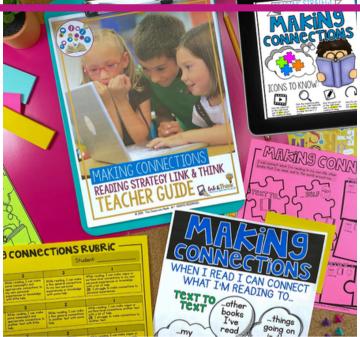

Your students are going to love this hands-on approach to learning how to make connections while reading. Resource includes a LINKtivity digital learning guide (with audio support), a student recording sheet (printable or digital), answer key, a rubric, teacher observation sheets, classroom poster, student bookmarks, and a teacher guide with a 5-Day lesson plan