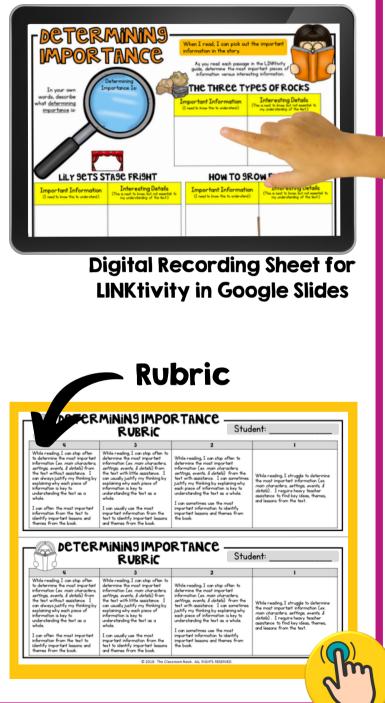

Kid-friendly rubrics and answer keys for each **LINKtivity**®

Your students are going to love this hands-on approach to learning how to determine importance while reading. Resource includes a LINKtivity digital learning guide (with audio support), a student recording sheet (printable or digital), answer key, a rubric, teacher observation sheets, and a teacher guide with a 5-Day lesson plan guide.