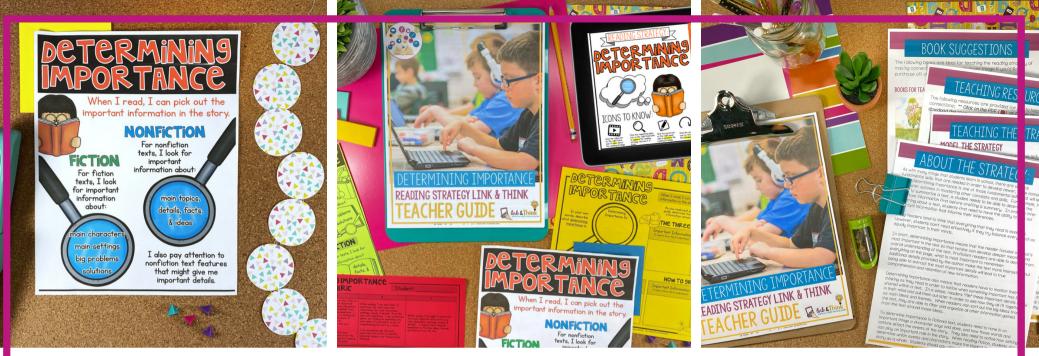

Kid-friendly rubrics and answer keys for each **LINKtivity**®

Your students are going to love this hands-on approach to learning how to determine importance while reading. Resource includes a LINKtivity digital learning guide (with audio support), a student recording sheet (printable or digital), answer key, a rubric, teacher observation sheets, and a teacher guide with a 5-Day lesson plan guide.

# This LINK tivity is provided with AUDIO SUPPORT

Perfect for English language learners or students who could use a little extra support! Lily Gets Stage Fright

Lilly was going to be in her school's play tonight. It was based on the fairy tale Goldilocks and the Three Bears, and she was playing the main character, Goldilocks. Lilly had been practicing her lines for almost a month and felt ready to give a great performance.

### **Additional Resources**