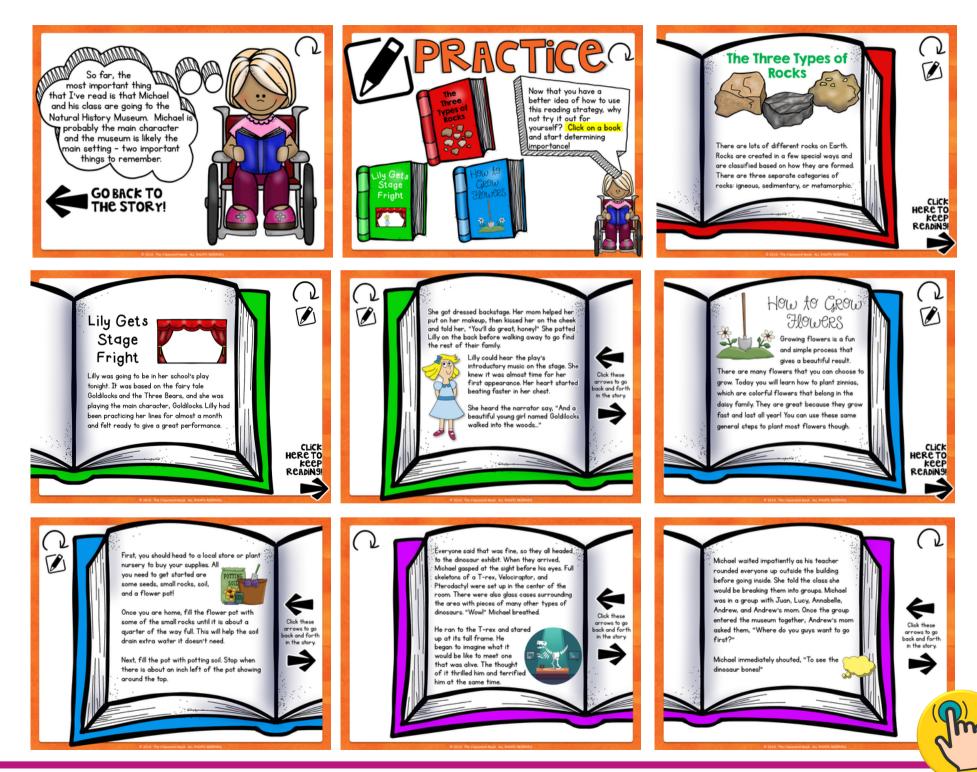

# This LINK tivity is provided with AUDIO SUPPORT

Perfect for English language learners or students who could use a little extra support! Lily Gets Stage Fright

Lilly was going to be in her school's play tonight. It was based on the fairy tale Goldilocks and the Three Bears, and she was playing the main character, Goldilocks. Lilly had been practicing her lines for almost a month and felt ready to give a great performance.

CLICK HERETO KEEP READIN9!