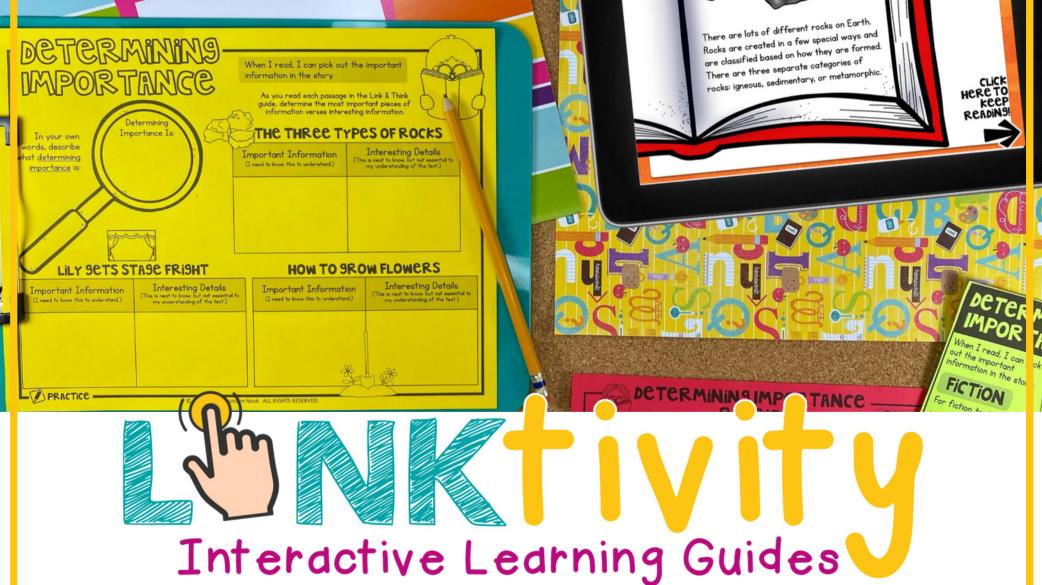

Kid-friendly rubrics and answer keys for each **LINKtivity**®

Your students are going to love this hands-on approach to learning how to determine importance while reading. Resource includes a LINKtivity digital learning guide (with audio support), a student recording sheet (printable or digital), answer key, a rubric, teacher observation sheets, and a teacher guide with a 5-Day lesson plan guide.

## **Printable & Digital Student Recording Sheet**

#### Printable Recording Sheet for LINKtivity