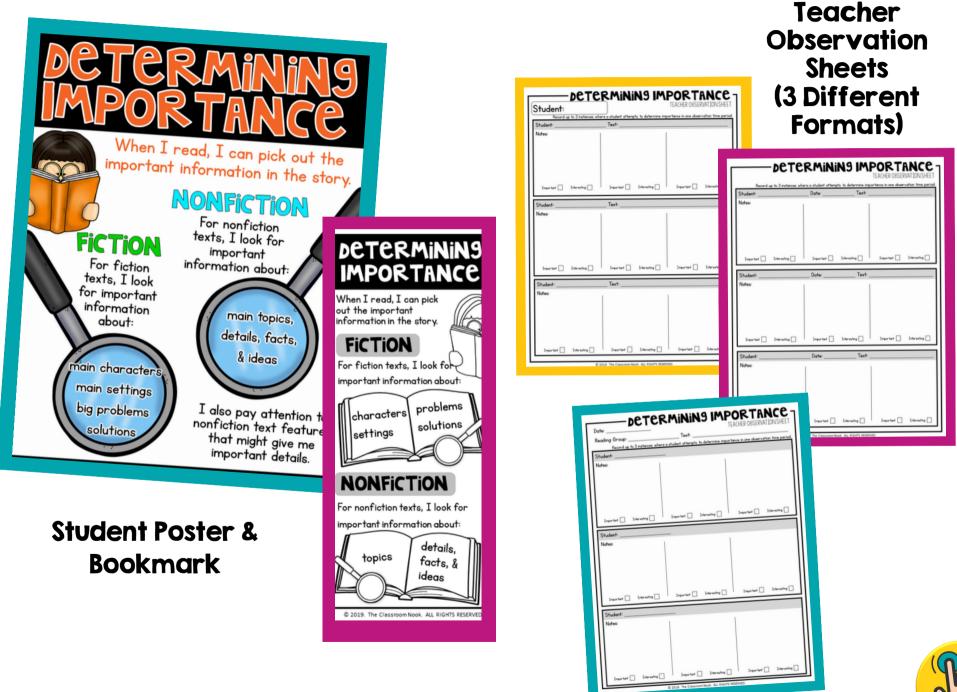

Kid-friendly rubrics and answer keys for each **LINKtivity**®

Your students are going to love this hands-on approach to learning how to determine importance while reading. Resource includes a LINKtivity digital learning guide (with audio support), a student recording sheet (printable or digital), answer key, a rubric, teacher observation sheets, and a teacher guide with a 5-Day lesson plan guide.