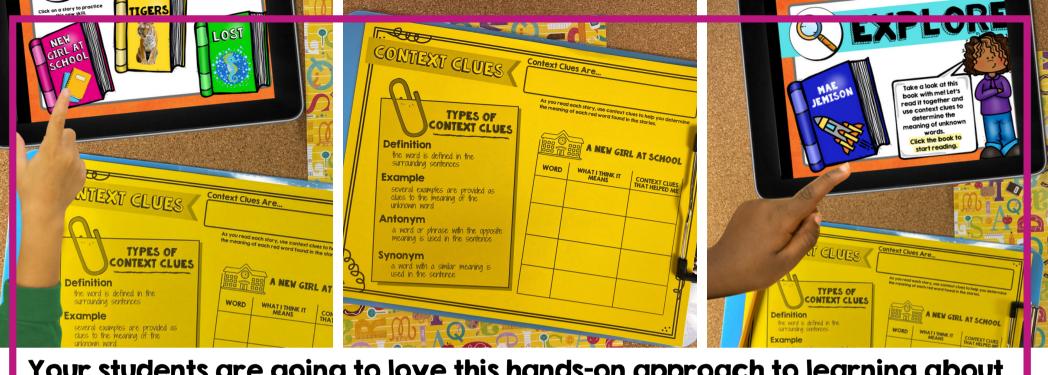

Your students are going to love this hands-on approach to learning about context clues. Resource includes a LINKtivity® digital learning guide, a student recording sheet (printable or digital), answer key, rubric, and a teacher guide.

## Printable & Digital Student Recording Sheet

Digital Recording Sheet for LINKtivity in Google Slides

Answer Key & Rubric