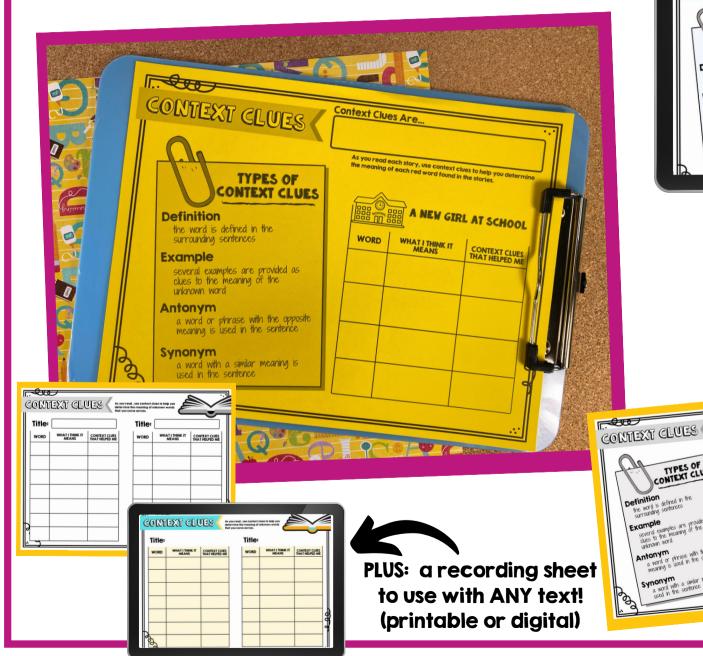

## Printable & Digital Student Recording Sheet

Digital Recording Sheet for LINKtivity in Google Slides

Answer Key & Rubric