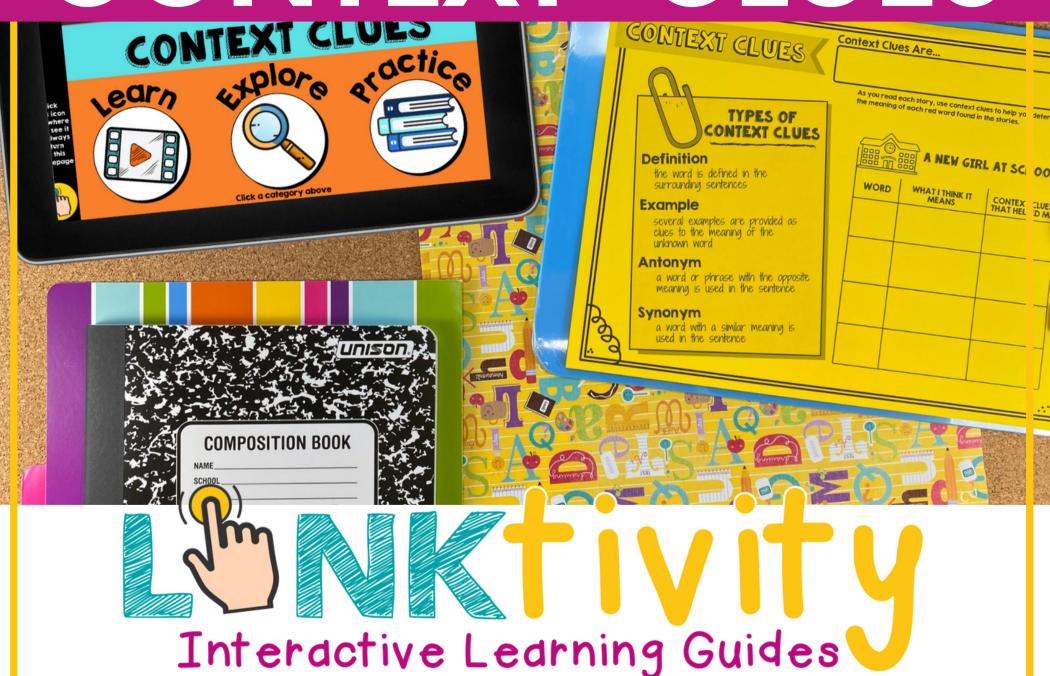

Your students are going to love this hands-on approach to learning about context clues. Resource includes a LINKtivity® digital learning guide, a student recording sheet (printable or digital), answer key, rubric, and a teacher guide.

## Printable & Digital Student Recording Sheet

Digital Recording Sheet for LINKtivity in Google Slides

Answer Key & Rubric