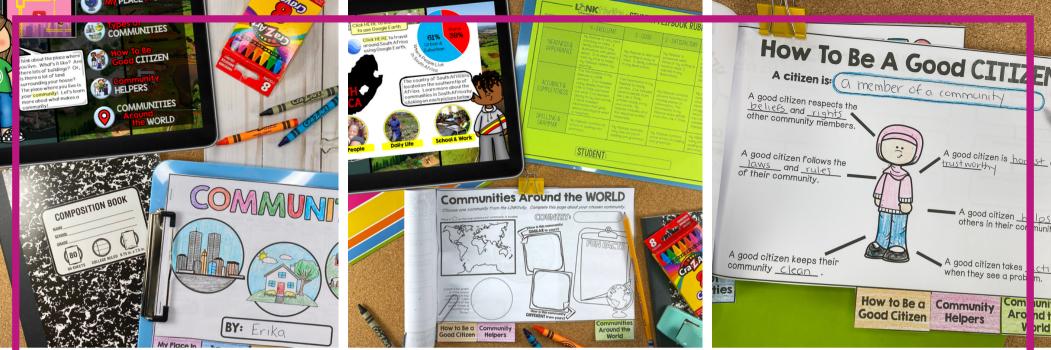

Kid-friendly rubrics and answer keys for each **LINKtivity**®

Your students will love this interactive approach to learning about communities! Through this LINKtivity®, students will explore types of communities, community helpers, citizenship, our place in space, and communities around the world (and even explore them using Google Earth)! Resource includes a digital LINKtivity, student flipbook, answer key, rubric, and teacher guide!

## **Printable & Digital Student Flipbook**

### Printable Flpbook for LINKtivity