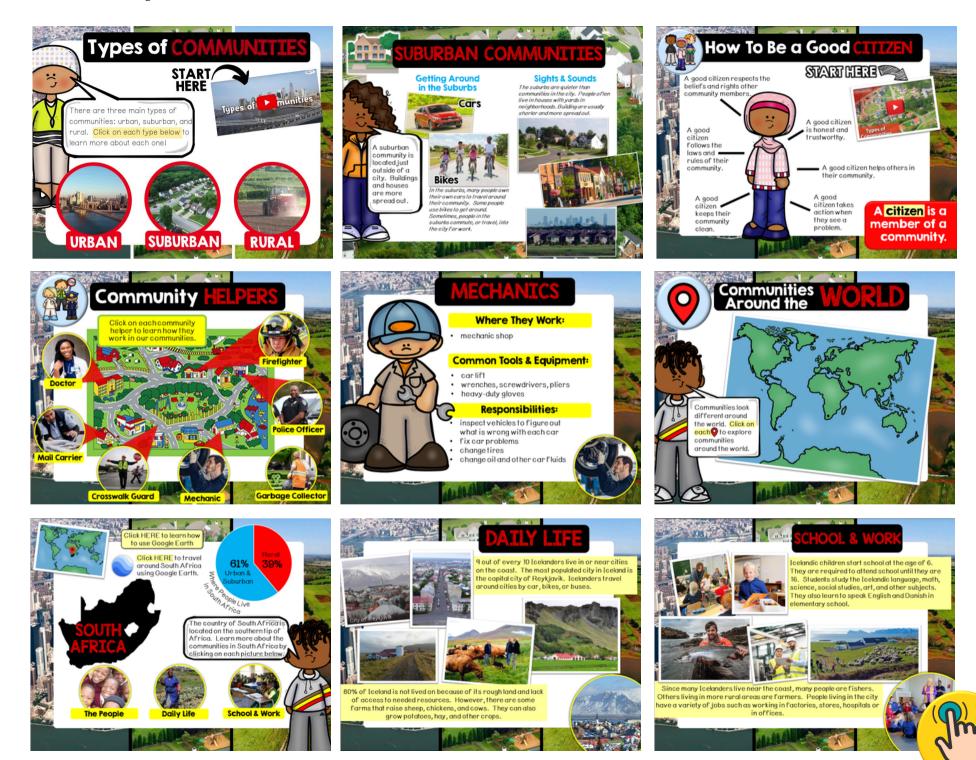

Kid-friendly rubrics and answer keys for each **LINKtivity**®

Your students will love this interactive approach to learning about communities! Through this LINKtivity®, students will explore types of communities, community helpers, citizenship, our place in space, and communities around the world (and even explore them using Google Earth)! Resource includes a digital LINKtivity, student flipbook, answer key, rubric, and teacher guide!

# This LINKtivity is provided with AUDL

Click HERE to learn how to use Google Earth

Click HERE to travel

Google Earth.

around Iceland using

The People

**Daily Life** 

93%

Urban &

Suburban

Maene people Live

The country of Iceland is located

about the communities in Iceland

by clicking on each picture below.

School & Work

in the northern parts of the Atlantic Ocean. Learn more