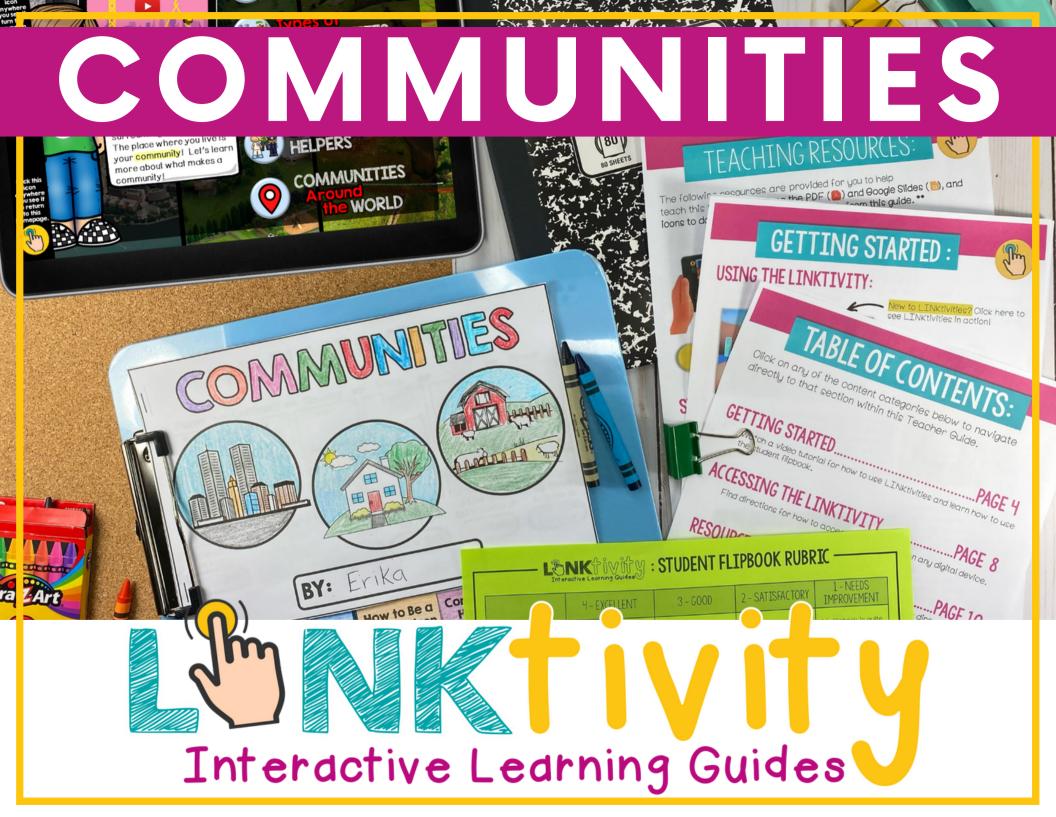

Kid-friendly rubrics and answer keys for each **LINKtivity**®

Your students will love this interactive approach to learning about communities! Through this LINKtivity®, students will explore types of communities, community helpers, citizenship, our place in space, and communities around the world (and even explore them using Google Earth)! Resource includes a digital LINKtivity, student flipbook, answer key, rubric, and teacher guide!