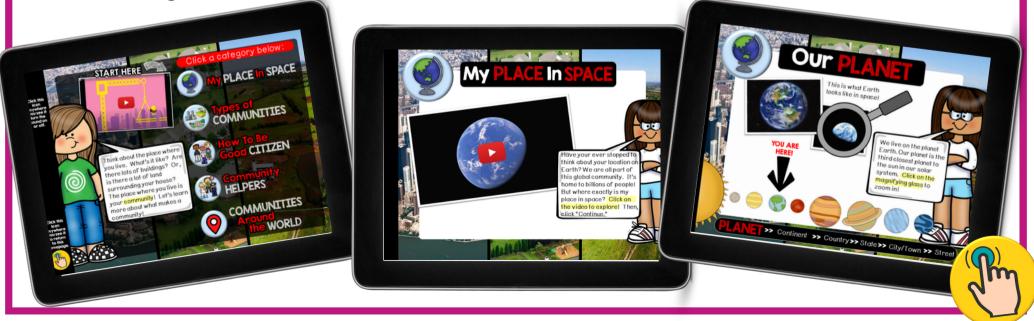

# This LINKtivity is provided with AUDL

Click HERE to learn how to use Google Earth

Click HERE to travel

Google Earth.

around Iceland using

The People

**Daily Life** 

93%

Urban &

Suburban

Maene people Live

The country of Iceland is located

about the communities in Iceland

by clicking on each picture below.

School & Work

in the northern parts of the Atlantic Ocean. Learn more

Perfect for **English language** learners or students who could use a little extra support!

Sound

G

Sh

My PLACE In SPACE

RESET

ANF

drag card here

UNDO

Put the cards in the correct order be with "Planet" and zooming in from

> CLICK HERE to Check Your

Answers

MY STREE

COUNT

Students complete a quick self-check at the end of the LINKtivity to show what they have learned!