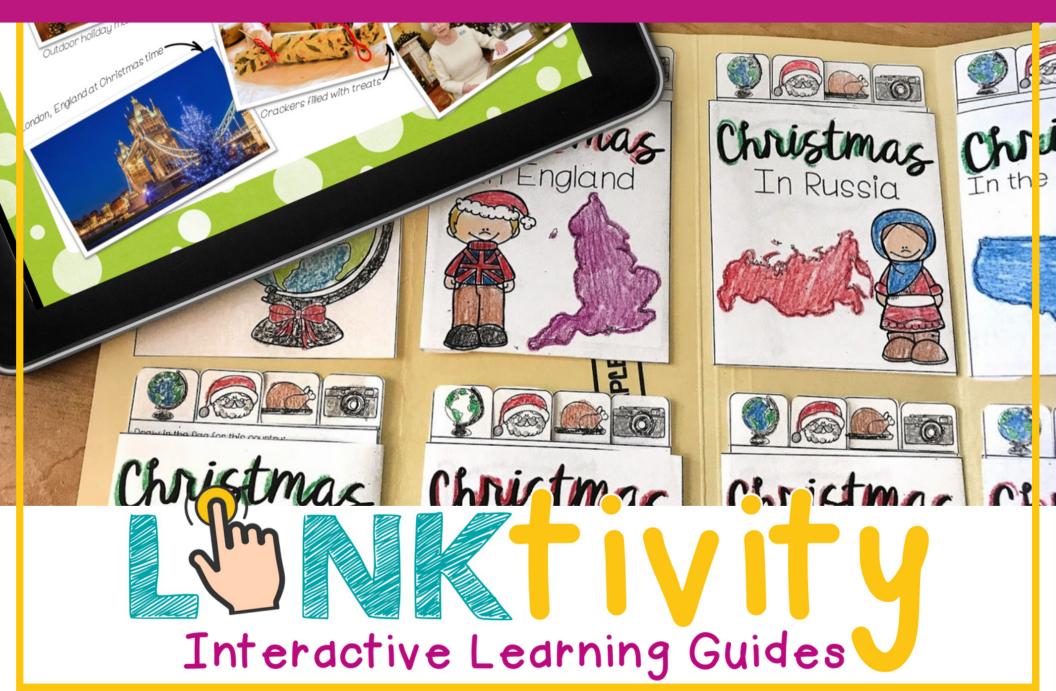

Your students are going to love this hands-on approach to learning about how Christmas is celebrated in different countries around the world including their customs and traditions, holiday foods, and location of the country. Resources includes a LINKtivity® digital learning guide, a student lapbook, answer key, a rubric, and a

## Printable & Digital Student Lapbook