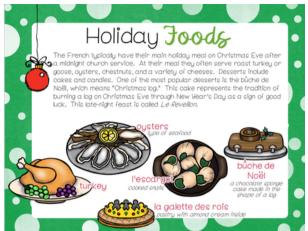

Your students are going to love this hands-on approach to learning about how Christmas is celebrated in different countries around the world including their customs and traditions, holiday foods, and location of the country. Resources includes a LINKtivity® digital learning guide, a student lapbook, answer key, a rubric, and a