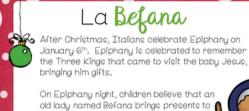

### More Sample Slides

On Epiphany night, children believe that an old lady named Befana brings presents to them. Children hang up stockings by their fireplaces for Befana to fill. In many families, the main day for gift giving is on Epiphany instead of Christmas.