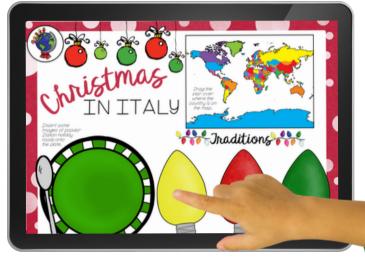

### More Sample Slides

On Epiphany night, children believe that an old lady named Befana brings presents to them. Children hang up stockings by their fireplaces for Befana to fill. In many families, the main day for gift giving is on Epiphany instead of Christmas.