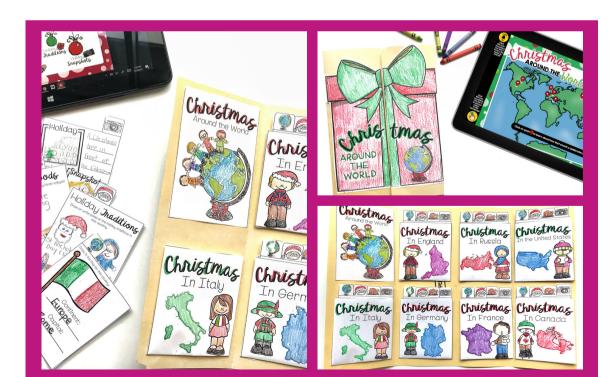

Your students are going to love this hands-on approach to learning about how Christmas is celebrated in different countries around the world including their customs and traditions, holiday foods, and location of the country. Resources includes a LINKtivity® digital learning guide, a student lapbook, answer key, a rubric, and a

## Printable & Digital Student Lapbook