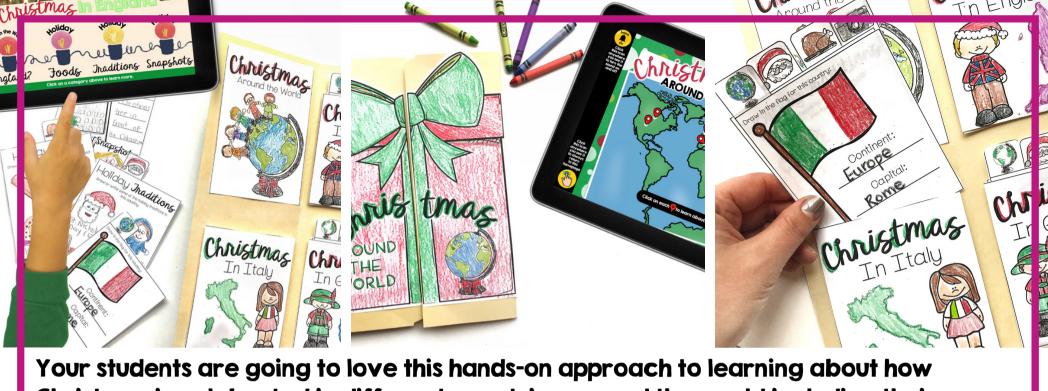

Your students are going to love this hands-on approach to learning about how Christmas is celebrated in different countries around the world including their customs and traditions, holiday foods, and location of the country. Resources includes a LINKtivity® digital learning guide, a student lapbook, answer key, a rubric, and a

## Printable & Digital Student Lapbook