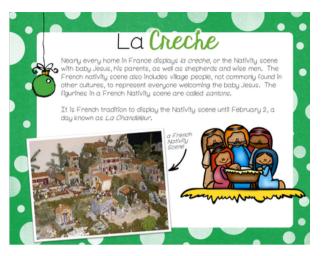

LIMITED</u> ACCESS TO:

- The entire growing LINKtivity® library inside the Membership (LINKtivities for all content areas)
- ALL future LINKtivities to be added to the membership (new releases each month!)
- Teacher guides to help you set up each LINKtivity® successfully in your classroom
- Student resources that go along with each LINKtivity (printable OR digital)
- Kid-friendly rubrics and answer keys for each LINKtivity®









Your students are going to love this hands-on approach to learning about how Christmas is celebrated in different countries around the world including their customs and traditions, holiday foods, and location of the country. Resources includes a LINKtivity® digital learning guide, a student lapbook, answer key, a rubric, and a





### More Sample Slides



















On Epiphany night, children believe that an old lady named Befana brings presents to them. Children hang up stockings by their fireplaces for Befana to fill. In many families, the main day for gift giving is on Epiphany instead of Christmas.



## Printable & Digital Student Lapbook

#### **Printable Flpbook for LINKtivity**









Digital Flipbook for LINKtivity in Google Slides



### Rubric