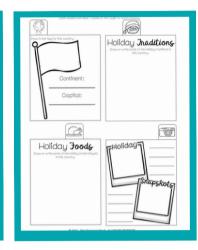

Your students are going to love this hands-on approach to learning about how Christmas is celebrated in different countries around the world including their customs and traditions, holiday foods, and location of the country. Resources includes a LINKtivity® digital learning guide, a student lapbook, answer key, a rubric, and a