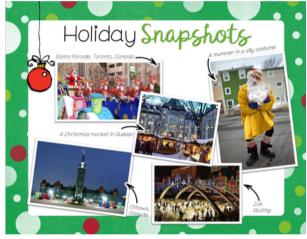

MITED</u> ACCESS TO:

- The entire growing LINKtivity® library inside the Membership (LINKtivities for all content areas)
- ALL future LINKtivities to be added to the membership (new releases each month!)
- Teacher guides to help you set up each LINKtivity® successfully in your classroom
- Student resources that go along with each LINKtivity (printable OR digital)
- Kid-friendly rubrics and answer keys for each LINKtivity®









Your students are going to love this hands-on approach to learning about how Christmas is celebrated in different countries around the world including their customs and traditions, holiday foods, and location of the country. Resources includes a LINKtivity® digital learning guide, a student lapbook, answer key, a rubric, and a





### More Sample Slides



















On Epiphany night, children believe that an old lady named Befana brings presents to them. Children hang up stockings by their fireplaces for Befana to fill. In many families, the main day for gift giving is on Epiphany instead of Christmas.



## Printable & Digital Student Lapbook

#### **Printable Flpbook for LINKtivity**









Digital Flipbook for LINKtivity in Google Slides



### Rubric