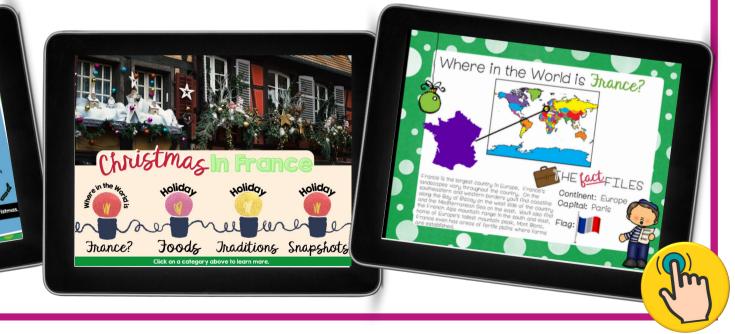

### More Sample Slides

On Epiphany night, children believe that an old lady named Befana brings presents to them. Children hang up stockings by their fireplaces for Befana to fill. In many families, the main day for gift giving is on Epiphany instead of Christmas.