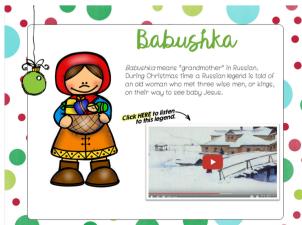

Your students are going to love this hands-on approach to learning about how Christmas is celebrated in different countries around the world including their customs and traditions, holiday foods, and location of the country. Resources includes a LINKtivity® digital learning guide, a student lapbook, answer key, a rubric, and a