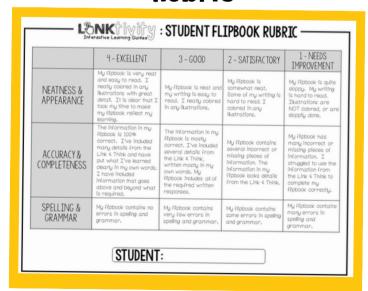

ch LINKtivity®









Your students are going to love this hands-on approach to learning about how Christmas is celebrated in different countries around the world including their customs and traditions, holiday foods, and location of the country. Resources includes a LINKtivity® digital learning guide, a student lapbook, answer key, a rubric, and a





### More Sample Slides



















On Epiphany night, children believe that an old lady named Befana brings presents to them. Children hang up stockings by their fireplaces for Befana to fill. In many families, the main day for gift giving is on Epiphany instead of Christmas.



## Printable & Digital Student Lapbook

#### **Printable Flpbook for LINKtivity**









Digital Flipbook for LINKtivity in Google Slides



### Rubric