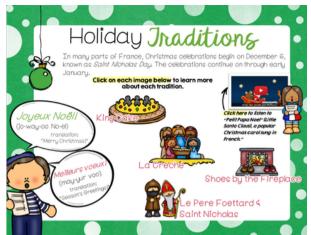

Your students are going to love this hands-on approach to learning about how Christmas is celebrated in different countries around the world including their customs and traditions, holiday foods, and location of the country. Resources includes a LINKtivity® digital learning guide, a student lapbook, answer key, a rubric, and a