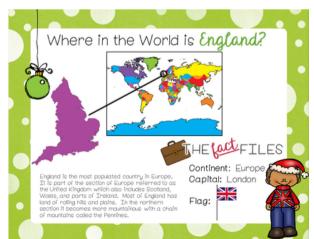

Your students are going to love this hands-on approach to learning about how Christmas is celebrated in different countries around the world including their customs and traditions, holiday foods, and location of the country. Resources includes a LINKtivity® digital learning guide, a student lapbook, answer key, a rubric, and a