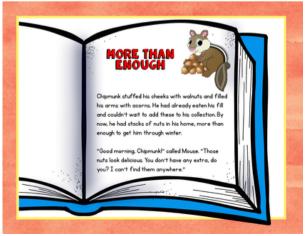

Your students are going to love this hands-on approach to learning how to identify character development in the books that they read. Resource includes a LINKtivity digital learning guide, a student recording sheet (printable or digital), answer key, a rubric, and a teacher guide.

## More Sample Slides