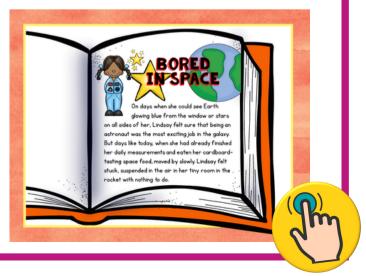

Your students are going to love this hands-on approach to learning how to identify character development in the books that they read. Resource includes a LINKtivity digital learning guide, a student recording sheet (printable or digital), answer key, a rubric, and a teacher guide.

## More Sample Slides