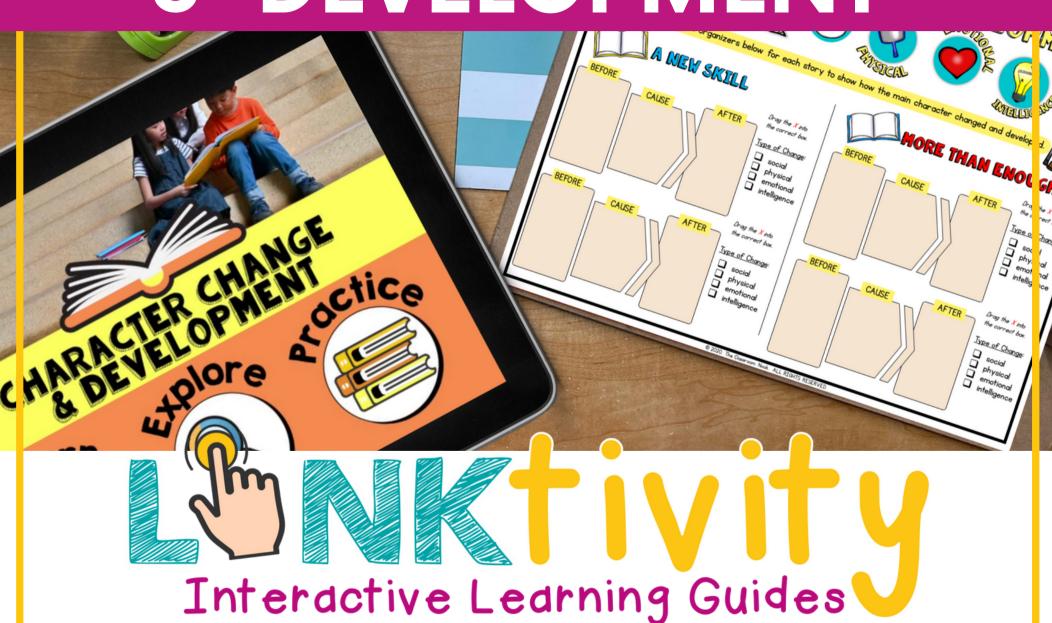

Your students are going to love this hands-on approach to learning how to identify character development in the books that they read. Resource includes a LINKtivity digital learning guide, a student recording sheet (printable or digital), answer key, a rubric, and a teacher guide.

## Printable & Digital Student Recording Sheet

**Printable Recording Sheet for LINKtivity** 

Digital Recording
Sheet for LINKtivity
in Google Slides