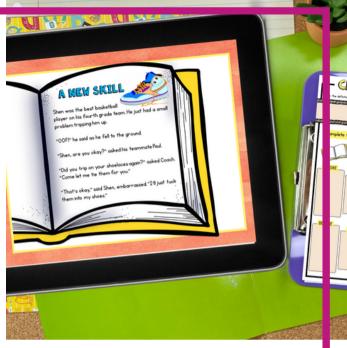

Your students are going to love this hands-on approach to learning how to identify character development in the books that they read. Resource includes a LINKtivity digital learning guide, a student recording sheet (printable or digital), answer key, a rubric, and a teacher guide.