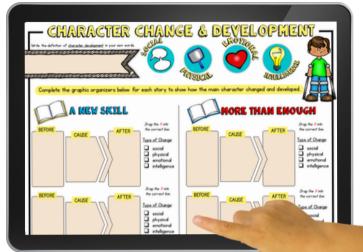

## Printable & Digital Student Recording Sheet

**Printable Recording Sheet for LINKtivity** 

Digital Recording
Sheet for LINKtivity
in Google Slides