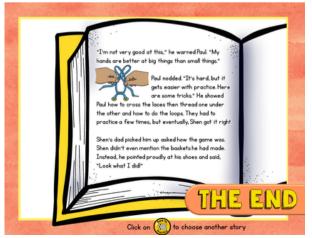

Your students are going to love this hands-on approach to learning how to identify character development in the books that they read. Resource includes a LINKtivity digital learning guide, a student recording sheet (printable or digital), answer key, a rubric, and a teacher guide.

## More Sample Slides