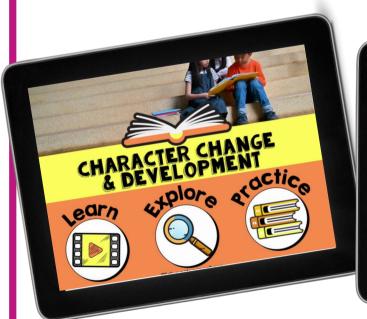

Your students are going to love this hands-on approach to learning how to identify character development in the books that they read. Resource includes a LINKtivity digital learning guide, a student recording sheet (printable or digital), answer key, a rubric, and a teacher guide.