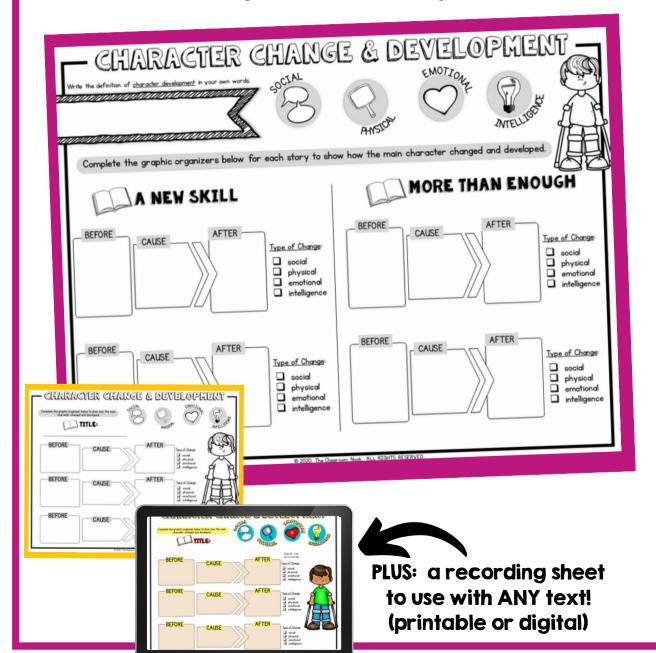

Your students are going to love this hands-on approach to learning how to identify character development in the books that they read. Resource includes a LINKtivity digital learning guide, a student recording sheet (printable or digital), answer key, a rubric, and a teacher guide.

## Printable & Digital Student Recording Sheet

**Printable Recording Sheet for LINKtivity** 

Digital Recording
Sheet for LINKtivity
in Google Slides