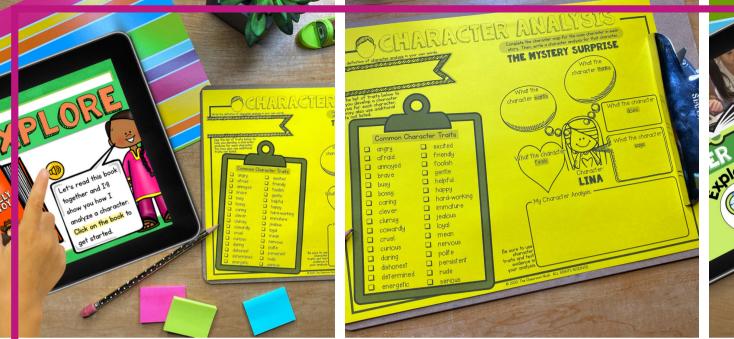

Your students are going to love this hands-on approach to learning how to analyze character in the books that they read. Resource includes a LINKtivity digital learning guide, a student recording sheet (printable or digital), answer key, a rubric, and a teacher guide.

## Printable & Digital Student Recording Sheet

**Printable Recording Sheet for LINKtivity** 

Digital Recording
Sheet for LINKtivity in
Google Slides