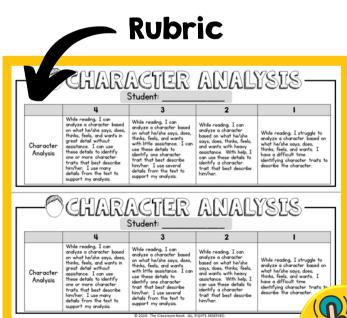

Your students are going to love this hands-on approach to learning how to analyze character in the books that they read. Resource includes a LINKtivity digital learning guide, a student recording sheet (printable or digital), answer key, a rubric, and a teacher guide.