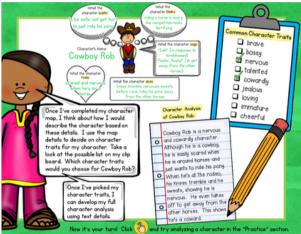

Your students are going to love this hands-on approach to learning how to analyze character in the books that they read. Resource includes a LINKtivity digital learning guide, a student recording sheet (printable or digital), answer key, a rubric, and a teacher guide.