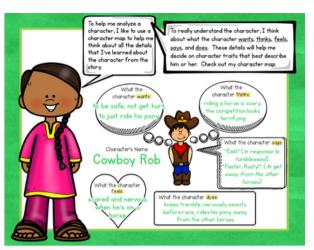

## Printable & Digital Student Recording Sheet

**Printable Recording Sheet for LINKtivity** 

Digital Recording
Sheet for LINKtivity in
Google Slides