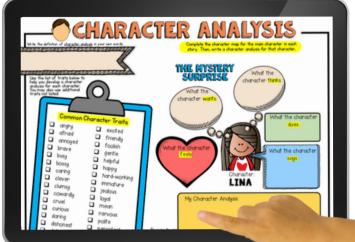

Your students are going to love this hands-on approach to learning how to analyze character in the books that they read. Resource includes a LINKtivity digital learning guide, a student recording sheet (printable or digital), answer key, a rubric, and a teacher guide.