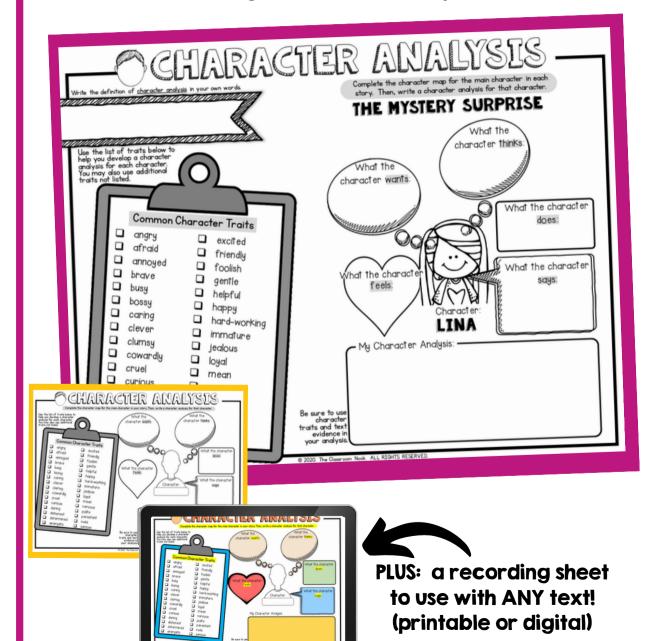

## Printable & Digital Student Recording Sheet

**Printable Recording Sheet for LINKtivity** 

Digital Recording
Sheet for LINKtivity in
Google Slides