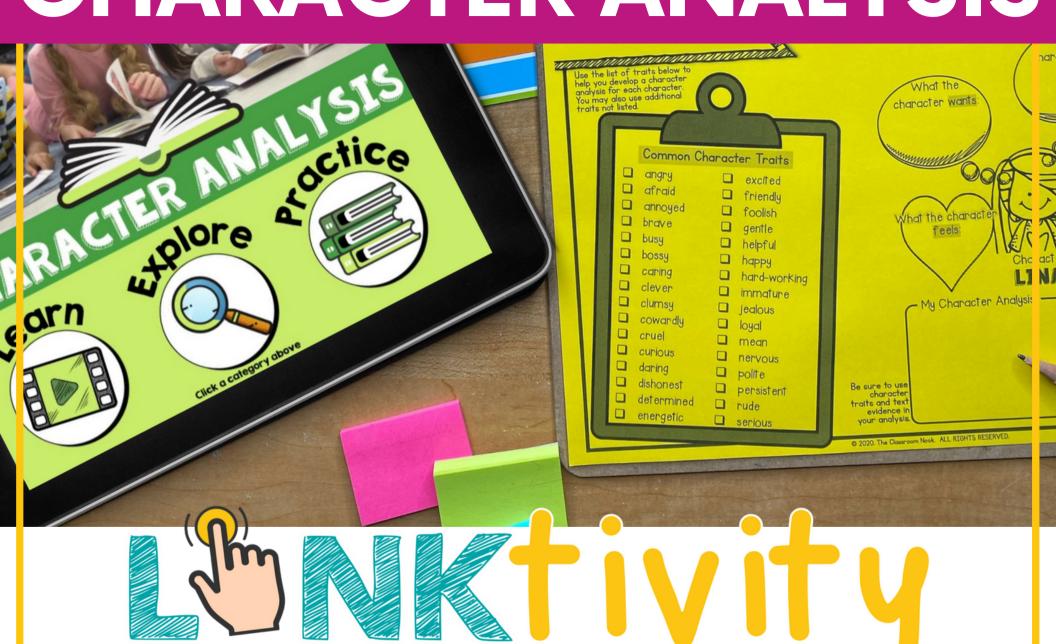

## CHARACTER ANALYSIS

Interactive Learning Guides

Thank you for considering this LINKtivity for your classroom, but before you make a decision - you should know that you can get access to this LINKtivity + PLUS our entire library for about the same price as a single LINKtivity!

Your students are going to love this hands-on approach to learning how to analyze character in the books that they read. Resource includes a LINKtivity digital learning guide, a student recording sheet (printable or digital), answer key, a rubric, and a teacher guide.