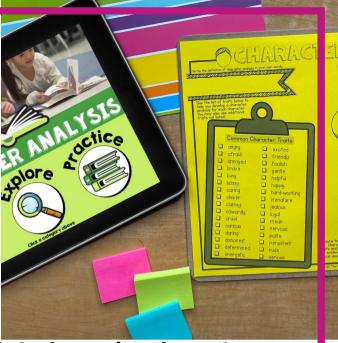

Your students are going to love this hands-on approach to learning how to analyze character in the books that they read. Resource includes a LINKtivity digital learning guide, a student recording sheet (printable or digital), answer key, a rubric, and a teacher guide.

## Printable & Digital Student Recording Sheet

**Printable Recording Sheet for LINKtivity** 

Digital Recording
Sheet for LINKtivity in
Google Slides