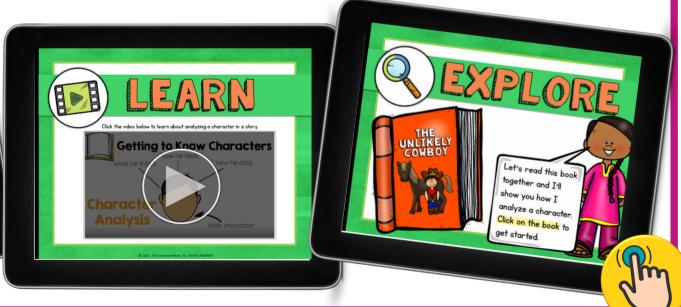

Your students are going to love this hands-on approach to learning how to analyze character in the books that they read. Resource includes a LINKtivity digital learning guide, a student recording sheet (printable or digital), answer key, a rubric, and a teacher guide.

## More Sample Slides