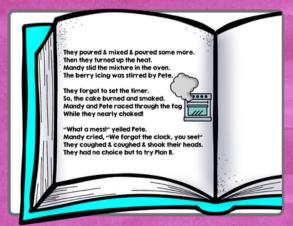

Inside the Cause & Effect LINKtivity® students will learn how to identify cause and effect relationship in texts, including causes with more the one effect. Students will first view a short animated video clip, explore this skill as it is modeled to them, and then practice on their own with 3 additional reading passages.