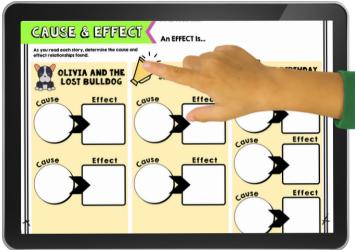

## Printable & Digital Student Recording Sheet

**Printable Recording Sheet for LINKtivity** 

Digital Recording Sheet for LINKtivity in Google Slides