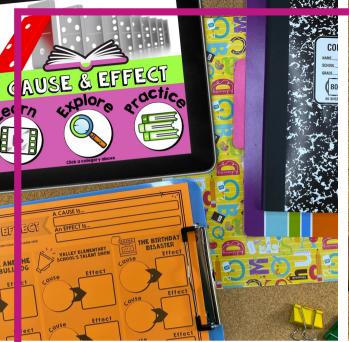

Inside the Cause & Effect LINKtivity® students will learn how to identify cause and effect relationship in texts, including causes with more the one effect. Students will first view a short animated video clip, explore this skill as it is modeled to them, and then practice on their own with 3 additional reading passages.

## Printable & Digital Student Recording Sheet

**Printable Recording Sheet for LINKtivity** 

Digital Recording Sheet for LINKtivity in Google Slides