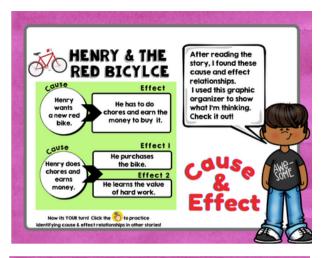

Inside the Cause & Effect LINKtivity® students will learn how to identify cause and effect relationship in texts, including causes with more the one effect. Students will first view a short animated video clip, explore this skill as it is modeled to them, and then practice on their own with 3 additional reading passages.