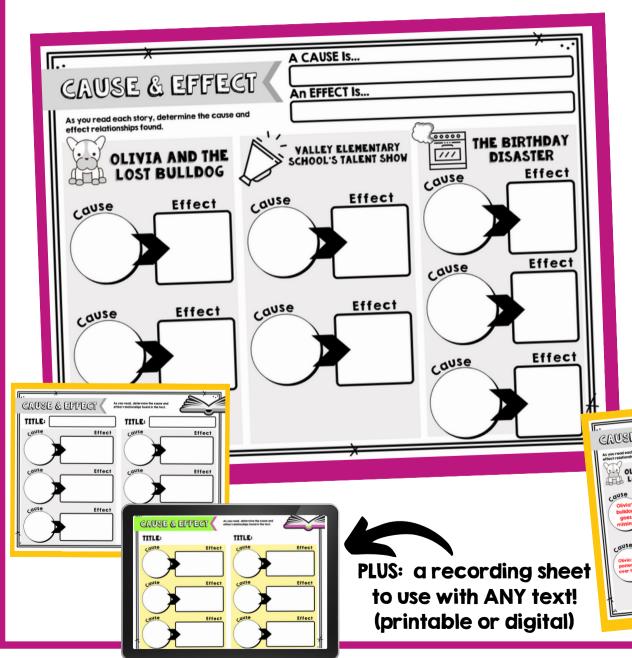

Inside the Cause & Effect LINKtivity® students will learn how to identify cause and effect relationship in texts, including causes with more the one effect. Students will first view a short animated video clip, explore this skill as it is modeled to them, and then practice on their own with 3 additional reading passages.

## Printable & Digital Student Recording Sheet

**Printable Recording Sheet for LINKtivity** 

Digital Recording Sheet for LINKtivity in Google Slides