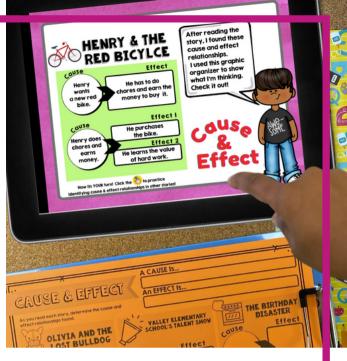

Inside the Cause & Effect LINKtivity® students will learn how to identify cause and effect relationship in texts, including causes with more the one effect. Students will first view a short animated video clip, explore this skill as it is modeled to them, and then practice on their own with 3 additional reading passages.