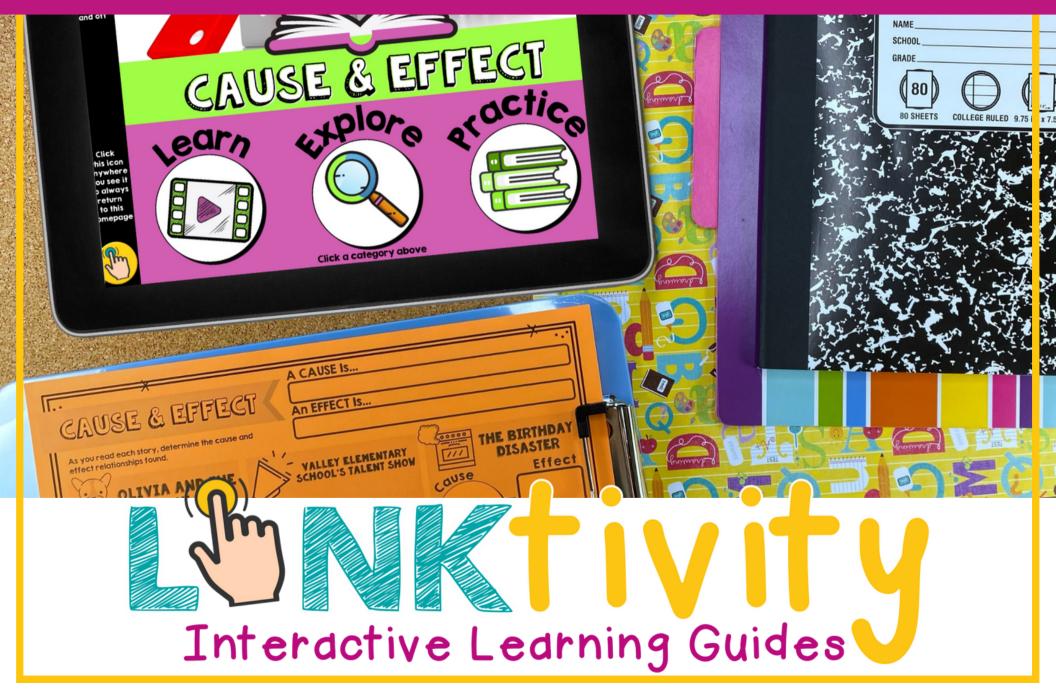

Inside the Cause & Effect LINKtivity® students will learn how to identify cause and effect relationship in texts, including causes with more the one effect. Students will first view a short animated video clip, explore this skill as it is modeled to them, and then practice on their own with 3 additional reading passages.

## Printable & Digital Student Recording Sheet

**Printable Recording Sheet for LINKtivity** 

Digital Recording Sheet for LINKtivity in Google Slides