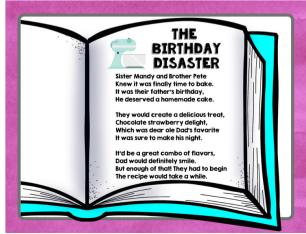

Inside the Cause & Effect LINKtivity® students will learn how to identify cause and effect relationship in texts, including causes with more the one effect. Students will first view a short animated video clip, explore this skill as it is modeled to them, and then practice on their own with 3 additional reading passages.