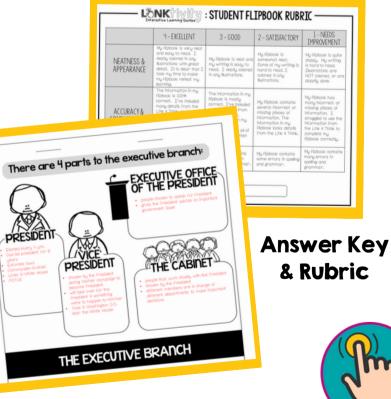

Kid-friendly rubrics and answer keys for each **LINKtivity**®

Your students are going to love this hands-on approach to learning about the Three Branches of Government and the people and groups that make up each part. Resource includes a LINKtivity digital learning guide, a student flipbook (printable or digital), answer key, a rubric, and a teacher guide.