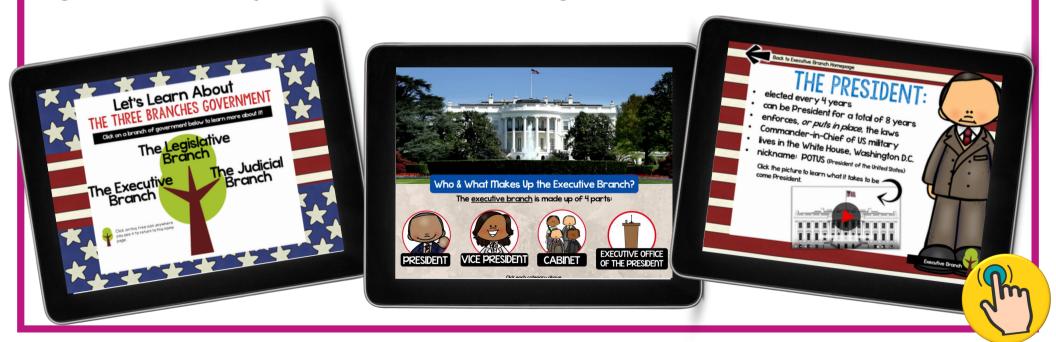

### - More Sample Slides

### This LINKtivity is provided with AUDIO SIPPORT

**Perfect for English** language learners or students who could use a little extra support!

THE VICE PRESIDENT: chosen by the President during his/her campaign to become