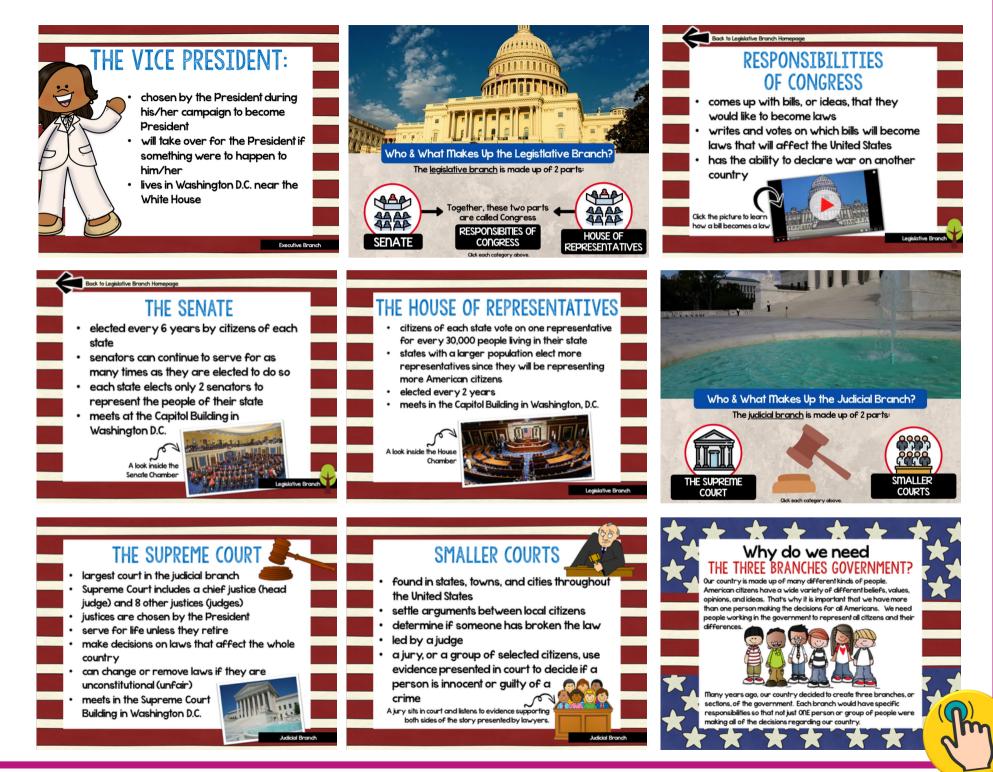

### This LINKtivity is provided with AUDIO SIPPORT

**Perfect for English** language learners or students who could use a little extra support!

THE VICE PRESIDENT: chosen by the President during his/her campaign to become

- will take over for the President if President
- something were to happen to
  - lives in Washington D.C. near the him/her
    - White House

Executive Bran