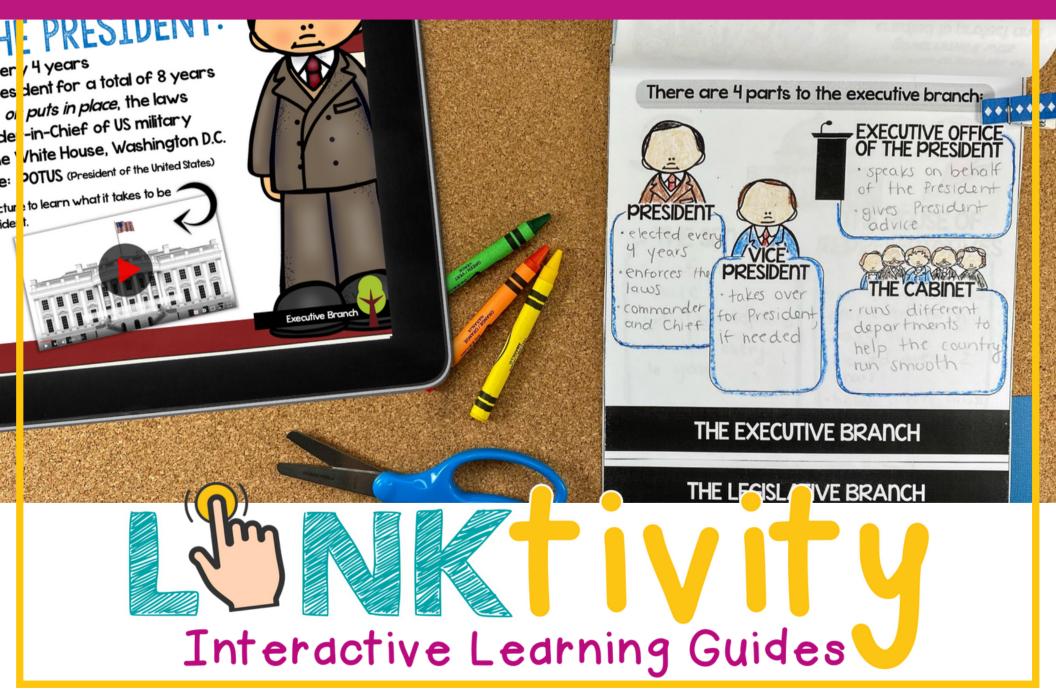

Kid-friendly rubrics and answer keys for each **LINKtivity**®

Your students are going to love this hands-on approach to learning about the Three Branches of Government and the people and groups that make up each part. Resource includes a LINKtivity digital learning guide, a student flipbook (printable or digital), answer key, a rubric, and a teacher guide.

### This LINKtivity is provided with AUDIO SIPPORT

**Perfect for English** language learners or students who could use a little extra support!

THE VICE PRESIDENT: chosen by the President during his/her campaign to become