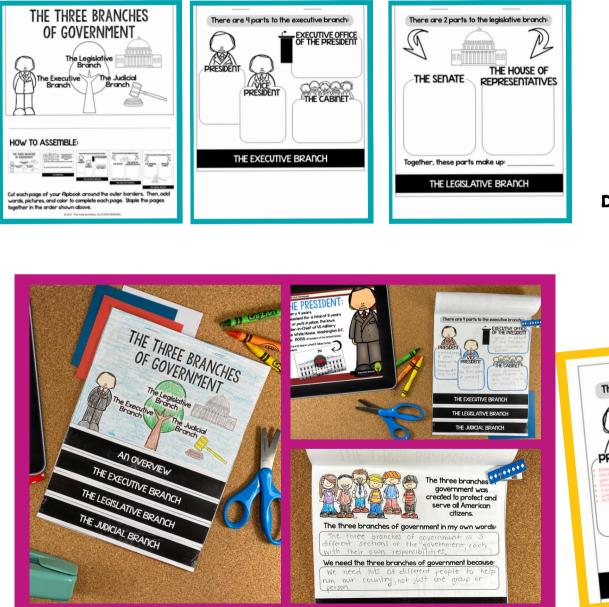

SIPPORT

**Perfect for English** language learners or students who could use a little extra support!

THE VICE PRESIDENT: chosen by the President during his/her campaign to become

- will take over for the President if President
- something were to happen to
  - lives in Washington D.C. near the him/her
    - White House

Executive Bran

# KNOWLEDGE CHECK

Students complete a quick self-check at the end of the LINKtivity to show what they have learned! The Legislative Branch declares war

The Executive Branch

The Judicial Branch explains and judges the laws

Each card below has a person/group OR a responsibility related to a branch of government. Drag each card below into the correct branch's bax.

Cabinet

### Printable & Digital Student Flipbook

#### Printable Flpbook for LINKtivity





#### Digital Flipbook for LINKtivity in Google Slides