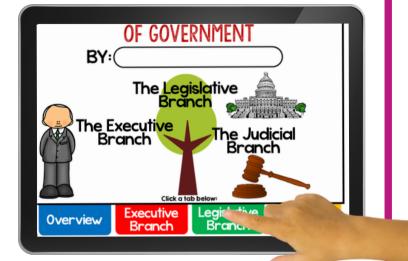

IPPORT

**Perfect for English** language learners or students who could use a little extra support!

THE VICE PRESIDENT: chosen by the President during his/her campaign to become

- will take over for the President if President
- something were to happen to
  - lives in Washington D.C. near the him/her
    - White House

Executive Bran

# KNOWLEDGE CHECK

Students complete a quick self-check at the end of the LINKtivity to show what they have learned! The Legislative Branch declares war

The Executive Branch

The Judicial Branch explains and judges the laws

Each card below has a person/group OR a responsibility related to a branch of government. Drag each card below into the correct branch's bax.

Cabinet

### Printable & Digital Student Flipbook

#### Printable Flpbook for LINKtivity





#### Digital Flipbook for LINKtivity in Google Slides