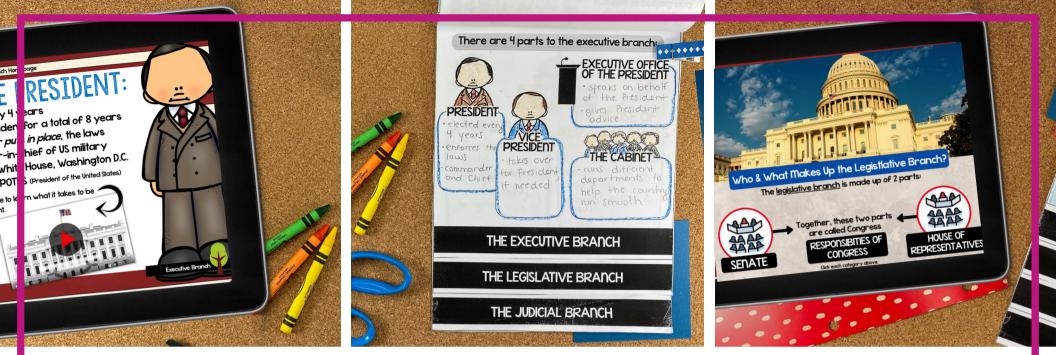

# KNOWLEDGE CHECK

Students complete a quick self-check at the end of the LINKtivity to show what they have learned! The Legislative Branch declares war

The Executive Branch

The Judicial Branch explains and judges the laws

Each card below has a person/group OR a responsibility related to a branch of government. Drag each card below into the correct branch's bax.

Cabinet